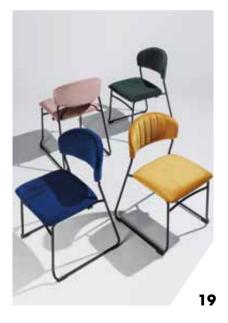

NOW AVAILABLE IN VELVET FABRIC:

blue, gold, green and pink. Both teddy and velvet fabric are fire-retardent and Teflon threated.

Introducing our **VENETO STACK CHAIR** a sophisticated and classy seating experience that seamlessly blends style and functionality. This elegant chair boasts a luxurious, soft velvet finish in timeless black and lush green, adding a touch of opulence to any space. Crafted with meticulous attention to detail, the chair features a thoughtfully designed curvature in the backrest, ensuring not only a visually pleasing aesthetic but also providing an unparalleled level of comfort, making it an 8-hour chair. The gentle contour embraces the natural curves of your back, offering a perfect blend of support and relaxation.

# Veneto CHAIR

6kg 6kg 12pcs

Η

COLOR FRAME

COLOR FABRIC

21

The NINA WOODEN STACK CHAIR is a perfect harmony of craftsmanship, style, and practicality. This chair is not just a piece of furniture, it embodies timeless design and functionality. Crafted from high-quality wood, this stackable chair exudes a natural and inviting charm. The refined curvature in the backrest not only enhances its aesthetic appeal but also ensures ergonomic support for a comfortable seating experience. For those who prioritise both style and comfort, we offer an optional accompanying cushion that complements the chair's design seamlessly. This additional feature provides a touch of luxury while enhancing the overall sitting posture, making it ideal for extended periods of use.