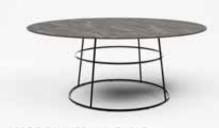

## Wings collection

The **WINGS COLLECTION**, is a multifunctional frame that brings a variety of table variations. The proprietary table frame, crafted from aluminium with an oak look, combines innovation with style and customisation. With its range of table creations, the Wings frame lets you capture attention in any space. A fresh look with the eyecatching Wings frame! Explore the Wings tables here, and custom creations are also possible.

### ⊢ III0H - 110H

→ **TABLE TOPS:** 70x70 - 80x80 - 180x80 D150 - D180

> **COLORS TABLE TOPS:** See page 189 - 190

The TRIBO TABLE collection blends sleek design with exceptional versatility. Available in both bar and dining heights and offered in timeless black or white, these tables seamlessly integrate into a wide range of interior styles. With an innovative linking system, similar to our Matrix set, tabletops can be easily swapped to suit any setting or theme. These tables provide the aesthetic appeal of our Linea and Kubo collections, combined with the functionality of the Wings series, ensuring maximum flexibility and style.