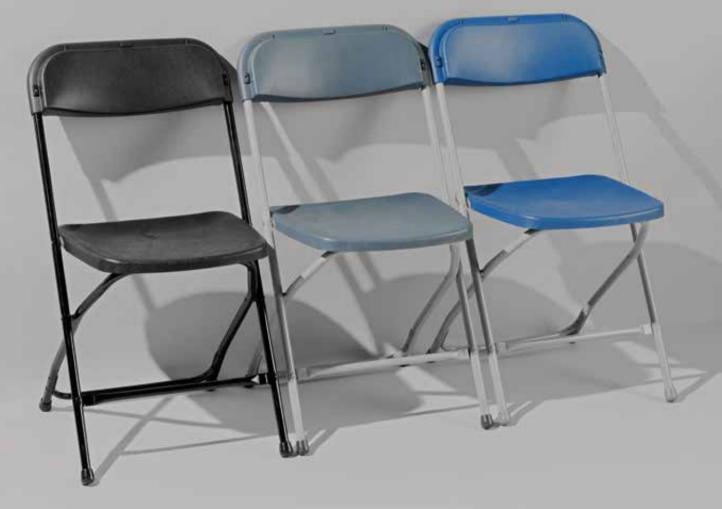

This elegant, stackable chair offers the perfect balance between functionality and design, ideal for meeting rooms, seminars, and waiting areas. Featuring a sturdy steel frame and an ergonomically shaped plastic seat, it provides lasting comfort for extended seating. The minimalist design in black and white integrates effortlessly into any professional setting, while its stackable nature allows for convenient storage and flexible use. A reliable choice for any space where style and comfort come together.