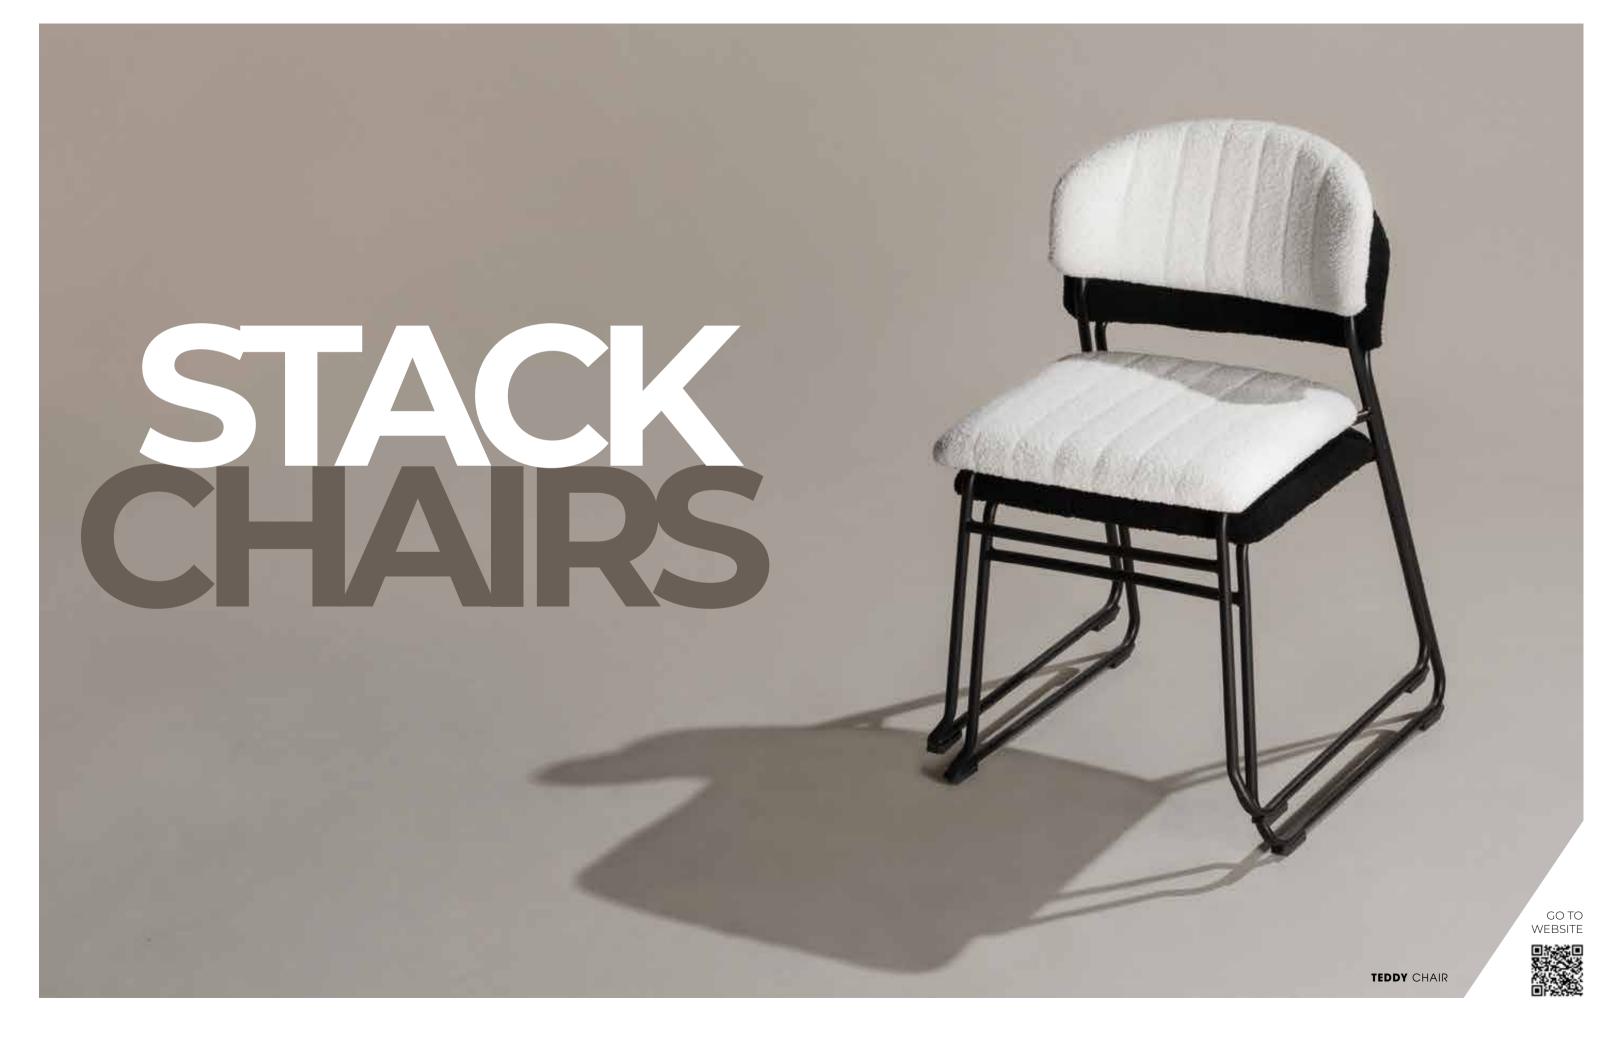

PALM ARMCHAIR 

COLOR RATTAN

COLOR FRAME

COLOR CUSHION

**TEDDY STACK CHAIR** Immerse yourself in luxurious comfort and contemporary style with our Teddy stack chair. Indulge in the soft texture of teddy fabric, providing a cosy and inviting seating experience. This stack chair not only offers exceptional comfort but also boasts a high-quality finish that adds a touch of sophistication to any environment.