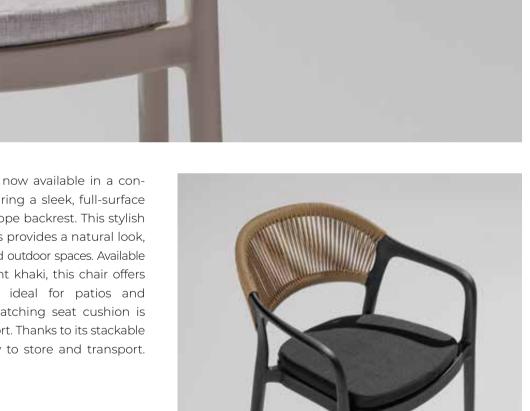

COLOR FRAME

The **HELLEN CHAIR** is now available in a contemporary version, featuring a sleek, full-surface seat and a handwoven rope backrest. This stylish combination of materials provides a natural look, perfect for both indoor and outdoor spaces. Available in elegant black and light khaki, this chair offers comfort and flexibility, ideal for patios and lounges. An optional matching seat cushion is available for added comfort. Thanks to its stackable design, the chair is easy to store and transport.