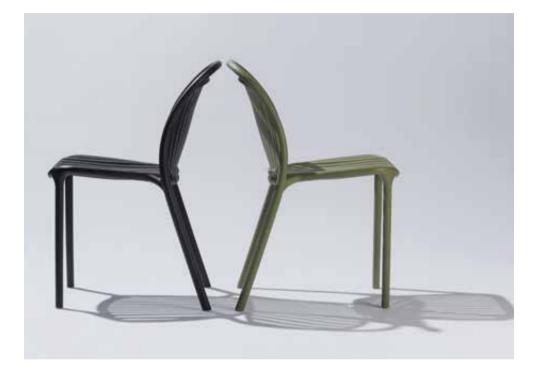

COLOR FRAME

COLOR SEAT

Experience comfort and style with this versatile **STRATO CHAIR**, crafted from durable, glassfiber-reinforced polypropylene. Featuring soft curves and a timeless design, it's ideal for both outdoor and indoor settings such as patios, gardens, or cozy interiors. Available in three colors elegant green, classic black, and fresh white - it complements any space. The weather-resistant material and stackable design make it perfect for heavy use and easy storage when needed. An elegant and practical choice for any environment.