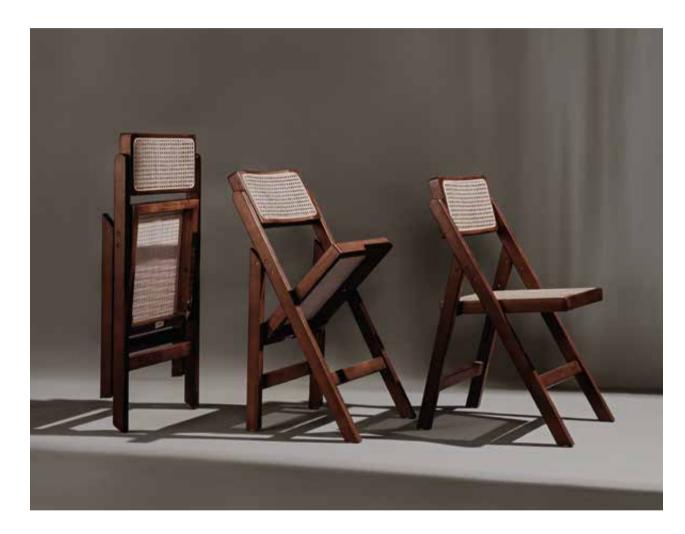

# NORDIKA CHAIR

NORDIKA CHAIR

COLOR FRAME

COLOR RATTAN

The NORDIKA FOLDING CHAIR is a high-end, high-quality product. A fashionable chair that can be easily folded. This wooden chair with a natural rattan seat and back is exclusively suitable for indoor use. Thanks to its rustic design, it provides a calm and rural appearance.