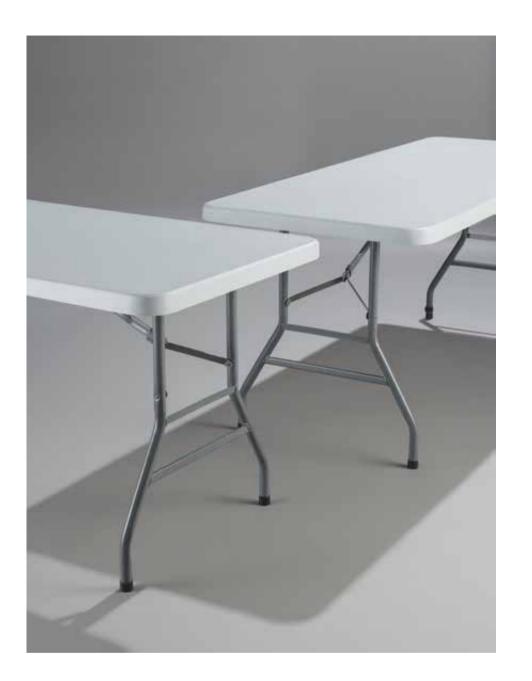

### The U-BUDGET FOLDING TABLE

has been a part of our assortment for many years. Unfolding, stacking, and placing it in the transport cart has never been easier. The U-Budget Table, with its extra-wide legs, provides unparalleled stability. Moreover, once folded, it is less than 6 cm thick and can be efficiently stacked. The protective caps on the legs safeguard the floor or other tables during stacking, preventing scratches and eliminating concerns about damage.

**DIMENSION:** 74H

TABLE TOP: See price list

**COLORS TABLE TOP:** See page 181

COLOR FRAME U-TABLE

COLOR FRAME U-BUDGET

The T-TABLE and T-FLAT are high-quality folding tables, perfectly suited for seminars, workshops, lectures, etc. Easy to use and equipped with a self-locking system, unfolding and folding can be done quickly and efficiently. Thanks to the protective caps on the table legs, you can move the table without causing damage to the floor. They can also be adjusted in height. The T-Flat is made of a hammered steel T-frame with a melamine-faced chipboard tabletop. The T-Flat Small is the narrowed version of the T-Flat.