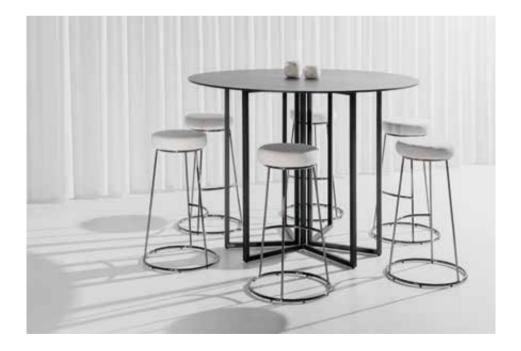

**10**pcs

COLOR FRAME

CUSHION VELVET

81

ALICE BAR STOOL is a sleek and luxurious bar stool exuding pure elegance and class. Available in rose gold chrome or black chrome finish and featuring a velvet or teddy fabric seat whose colour you can choose to match your interior. If the bar stool finds itself in a different setting, easily swap it for a different seat colour. The perfect bar stool to create a high-end experience. Both teddy and velvet fabric are fire-retardent and Teflon threated.

## ALICE BAR STOOL

COLOR FRAME

COLOR VELVET

COLOR TEDDY

Teflon

TEDDY BAR STOOL Immerse yourself in luxurious comfort and contemporary style with our Teddy fabric bar stool. Indulge in the soft texture of teddy fabric, providing a cosy and inviting seating experience. These stackable bar stools not only offer exceptional comfort but also boast a high-quality finish that adds a touch of sophistication to any environment.