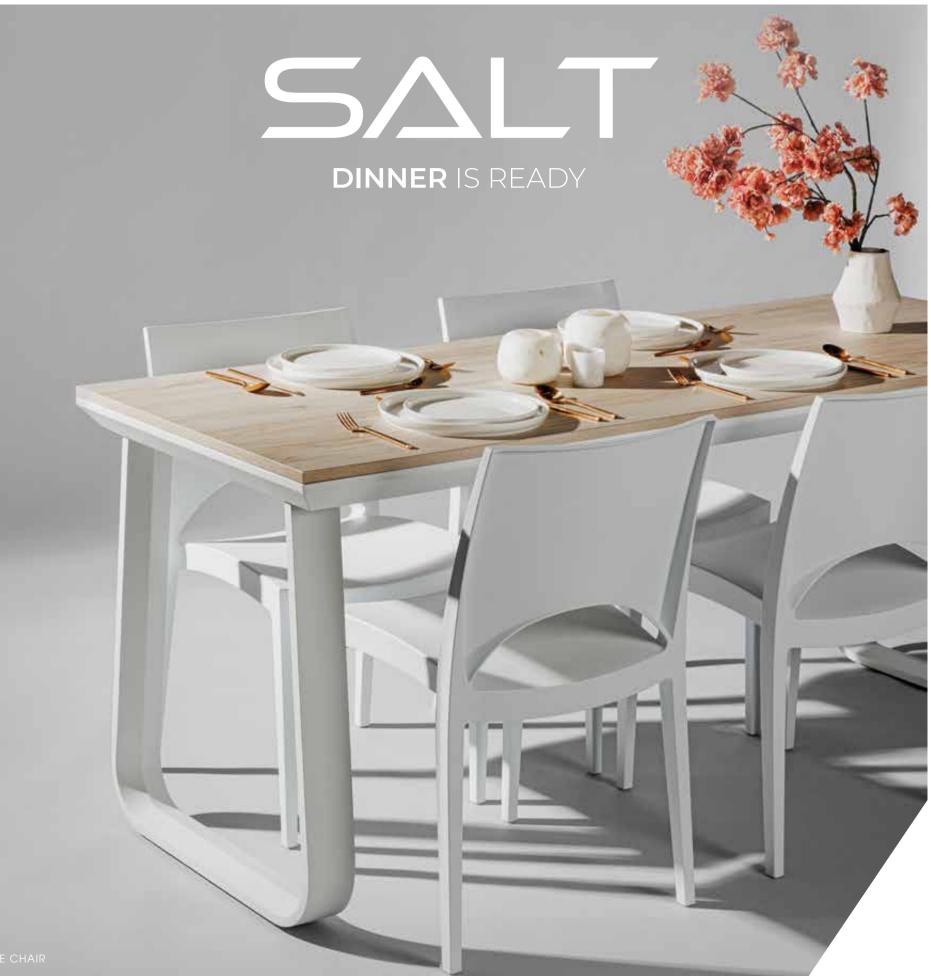

**→ DIMENSIONS:** 47**H** – 110**H** 

**TABLE TOP:** 180x80 – 230x80 **D**120 - **D**150 - **D**180

COLORS TABLE TOP: See page 189 - 190

The **SALT** COLLECTION owes its name to its unique design, resembling a saltshaker. This makes it the ideal collection to give your space an exceptional and elegant look. If you want your furniture to stand out, then this delightful collection is for you. Frames are crafted from aluminium, making them suitable for both indoor and outdoor use. From now on, you can combine elegance and youthfulness with the Salt collection.

DIMENSION: 74H - 110H - SET

**TABLE TOP:** 180x70

COLORS TABLE TOP: See page 189 - 190

## SALT COLLECTION

### COLOR FRAME