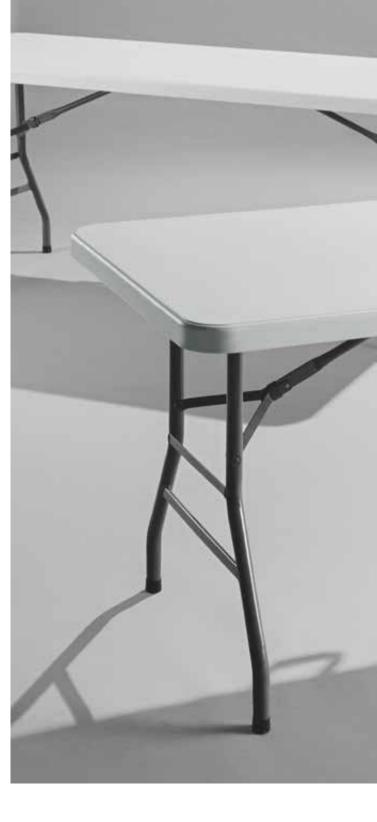

### COLOR TABLE TOP

The **PACIFIC** is a well-known rectangular folding table. This functional folding table is made with an HDPE blow mould, making it very easy to maintain. Its main features include UV-resistant characteristics and functionality. The steel frame folds easily and is equipped with a self-locking closing system. The table legs are equipped with protective caps to prevent floor damage.

### PACIFIC FOLDING TABLE

COLOR TABLE TOP