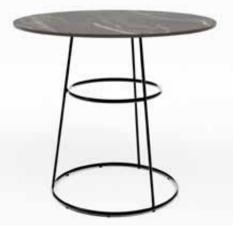

### PICNIC TABLE

6pcs

COLOR FRAME

COLOR TABLE TOPS

The ALICE TABLE COLLECTION expands on the elegance of the Alice bar stool, now offering a versatile range of tables to suit any environment. Available in three heights—110 cm for bar settings, 74 cm for dining, and an extra-large 74 cm option for grander dining experiences—as well as a 45 cm lounge table, this collection meets diverse needs with style. The frames are available in chic black chrome or sophisticated rose gold chrome, allowing for a luxurious and contemporary finish in any setting.

ALICE STOOL | ALICE LOUNGE TABLE

ALICE DINNER XXL TABLE

**DIMENSIONS:** 45**H** - 74**H** - 110**H** 

**TABLE TOP: D**70 - **D**80 - **D**150 - **D**180

COLORS TABLE TOP: See page 189

ALICE DINNER TABLE

table frames as Linea table frames.

LET US BRING YOUR VISION TO LIFE! Learn more about our collections and services on our website or schedule a consultation with our project team.

**LINEA COLLECTION** A subtle and stylish touch with the Linea collection. Table frames are crafted from aluminium for both indoor and outdoor use. The Linea collection features lightweight, stackable, aluminium table frames that functionally complement any corporate or event setting. Thanks to its sleek design, LINEA adds subtle and modern touch. This trademarked collection can be used both indoors and outdoors. With the universal frame connection, one tabletop can be mounted on various frame heights without the need for screws or screwdrivers! The convenient screw system with threaded fastening ensures that the tabletop is securely attached in no time.

**MULTIFUNCTIONAL:** Table top can be used both on Linea table frames as Alice table frames.

 └──
 DIMENSIONS: 45H - 74H - 74H XXL - 110H

 └──
 TABLE TOPS: 70x70 - 80x80 - 150x150 | D80 - D180

 COLORS TABLE TOPS: See page 189 - 190