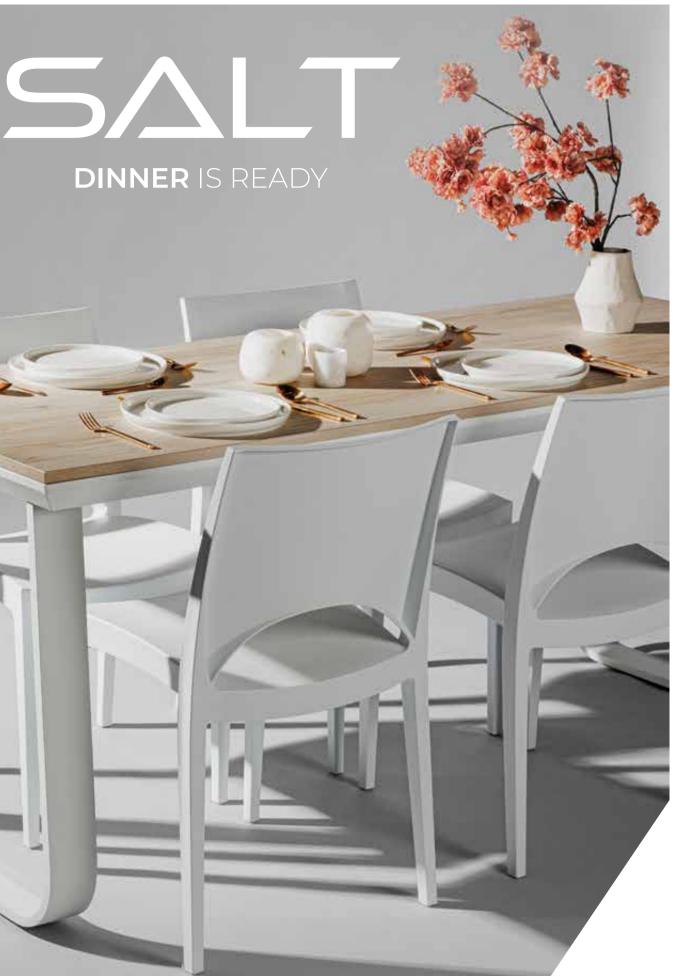

**→ DIMENSIONS:** 47**H** – 110**H** 

**TABLE TOP:** 180x80 – 230x80 **D**120 - **D**150 - **D**180

COLORS TABLE TOP: See page 189 - 190

The **SALT** COLLECTION owes its name to its unique design, resembling a saltshaker. This makes it the ideal collection to give your space an exceptional and elegant look. If you want your furniture to stand out, then this delightful collection is for you. Frames are crafted from aluminium, making them suitable for both indoor and outdoor use. From now on, you can combine elegance and youthfulness with the Salt collection.