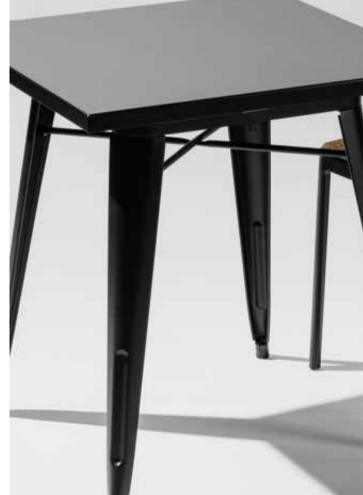

# AUDREY CHAIR

The AUDREY STACK CHAIR the beauty of this bistro chair lies in its simplicity and ease of use. The lightweight construction makes it effortlessly stackable, allowing you to save space when not in use or easily set up for larger gatherings. Whether you're creating an intimate indoor dining area or enhancing the charm of your outdoor bistro, these chairs are the ideal seating solution. Designed for durability and convenience, these chairs are easy to maintain, requiring minimal effort to keep them looking pristine.