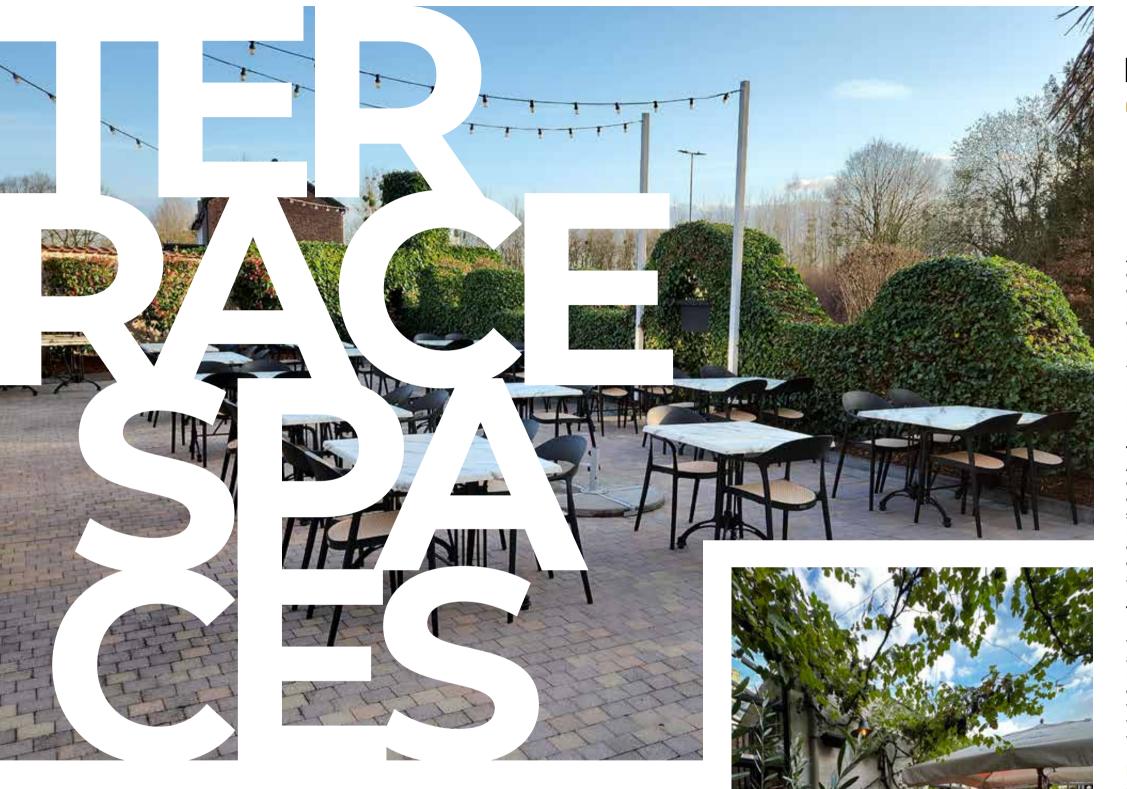

### PATIO IN THE PICTURE **TERRACE SPACES**

A terrace space has become essential today. For restaurants, it is a valuable extension of the dining experience: a place where guests can enjoy not only delicious food but also the fresh air and a relaxed, cozy atmosphere. For businesses, a terrace space offers an inspiring environment where employees and visitors can step away from the daily routine, unwind, and recharge with fresh energy.

What both applications have in common is the importance of well-designed, comfortable furniture that completes the experience. No matter how beautiful the terrace is, without comfortable, high-quality furniture, ultimate relaxation and hospitality remain just out of reach.

### TERRACE SPACES FOR THE HOSPITALITY INDUSTRY

A well-designed terrace is an extension of a restaurant's identity. It offers guests the opportunity to immerse themselves in a pleasant, inviting outdoor space where they can relax, socialize, and enjoy culinary delights. A stylish terrace makes a difference; it attracts guests and enhances an enhances a dining experience of provides an unforgettable dining experience. Flexfurn understands how important this is and assists restaurants in choosing the right terrace furniture that combines aesthetics with comforta worthwhile investment that keeps guests coming back time and again.

### TERRACE SPACES FOR THE WORKPLACE

In a business setting, a well-designed terrace also makes a difference. It offers employees a welcome change from their usual workspace and creates a place for informal meetings, creative brainstorming sessions, and pure relaxation. A terrace contributes to a healthy work culture and enhances employees' well-being. Flexfurn collaborates with companies to design these outdoor spaces, paying special attention to accessibility and comfort, so everyone—including those with mobility challenges—can enjoy the fresh air and sunshine.

### FLEXFURN: YOUR PARTNER FOR COZY TERRACE SOLUTIONS

TABLE COLLECTION

Let your nicest conversations take place around this modern picnic table. A modern, sleek look & feel that is also stackable. The MATRIX PICNIC TABLE and benches are made of aluminum. With the conveniently integrated connection system, you can attach the table and seat tops to the frames in no time. Mix & match with a decor table top of your choice and enjoy a sublime addition to your terrace.