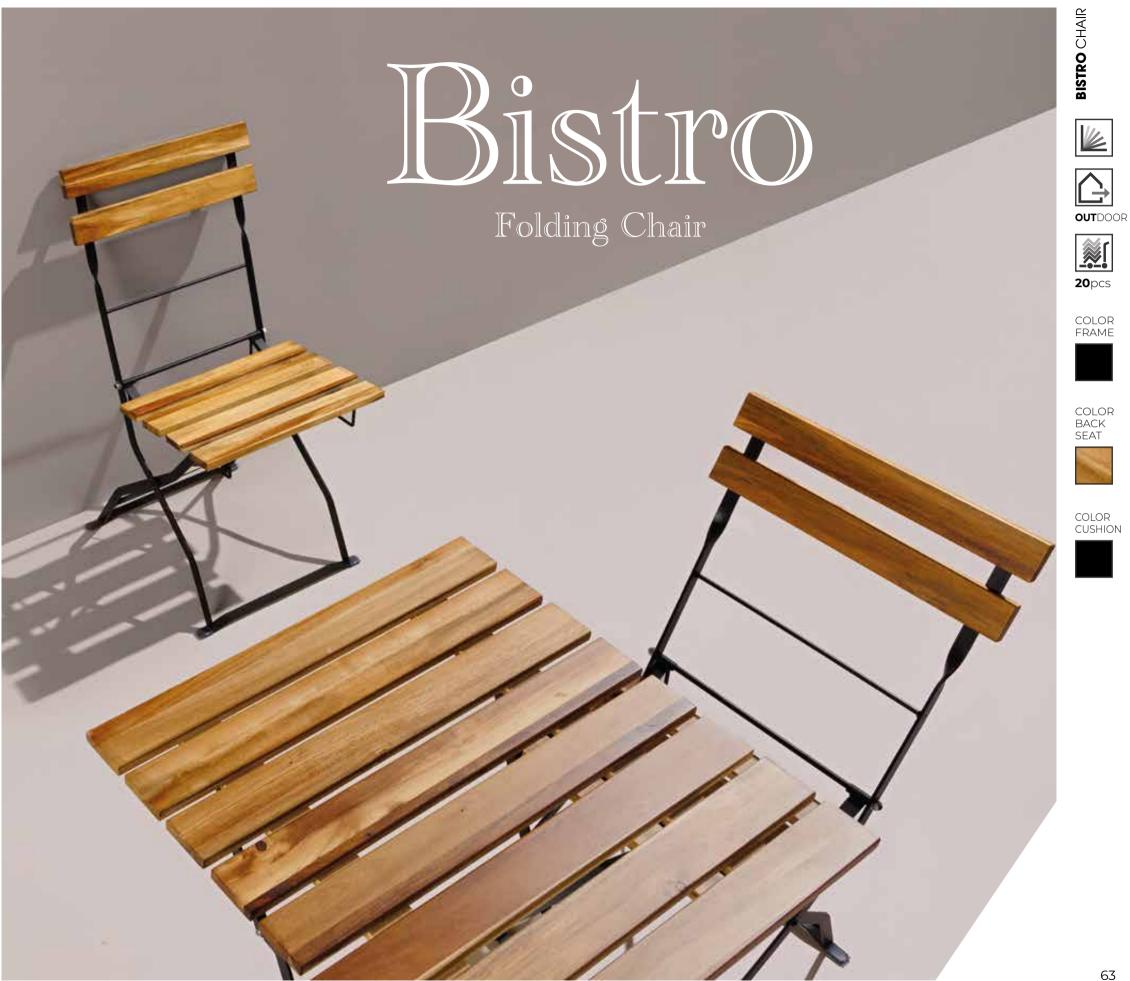

BISTRO FOLDING CHAIR Are you looking for a charming folding chair that brings a French atmosphere to your space? Then the Bistro Chair is what you're looking for! Bring the sleek and stylish charm of France to your space or terrace with this wooden chair.