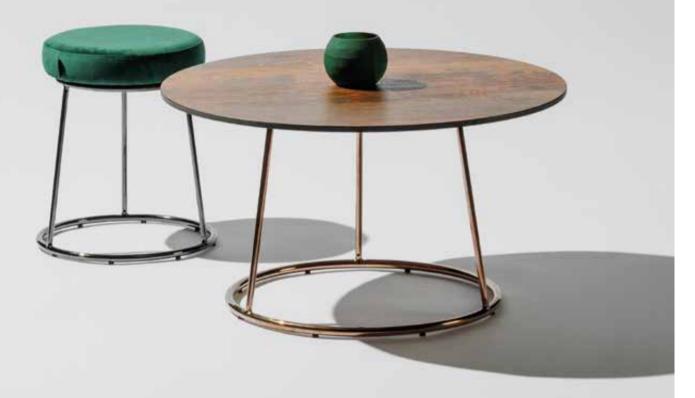

## Wings collection

The **WINGS COLLECTION**, is a multifunctional frame that brings a variety of table variations. The proprietary table frame, crafted from aluminium with an oak look, combines innovation with style and customisation. With its range of table creations, the Wings frame lets you capture attention in any space. A fresh look with the eyecatching Wings frame! Explore the Wings tables here, and custom creations are also possible.

### ⊢ III0H - 110H

→ **TABLE TOPS:** 70x70 - 80x80 - 180x80 D150 - D180

> **COLORS TABLE TOPS:** See page 189 - 190

The TRIBO TABLE collection blends sleek design with exceptional versatility. Available in both bar and dining heights and offered in timeless black or white, these tables seamlessly integrate into a wide range of interior styles. With an innovative linking system, similar to our Matrix set, tabletops can be easily swapped to suit any setting or theme. These tables provide the aesthetic appeal of our Linea and Kubo collections, combined with the functionality of the Wings series, ensuring maximum flexibility and style.