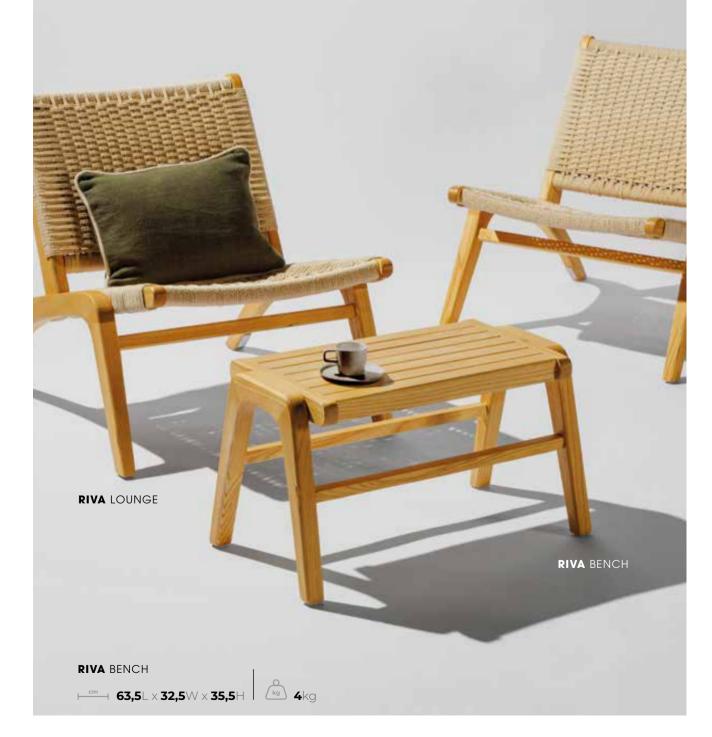

LAZE LOUNGE

CONNECTOR

COLOR FRAME

The **RIVA LOUNGE** seats come in two forms, one designed for indoor use and the other crafted from eucalyptus wood for outdoor use. A comfortable lounge chair that allows you to create cosy lounge corners. Alongside the Riva lounge seats, there are also Riva side tables. These tables can also be used as footstools. What makes the Riva truly unique? It's stackability.

**RIVA** LOUNGE

10pcs

COLOR OUTDOOR

COLOR INDOOR

X PROTECTED DESIGN

CONIC LOUNGE is perfect if you're keen on a durable solution. A modular ottoman that seamlessly blends into any space. The Conic(-O) collection is a unique, high-end, self-developed product line. Thanks to its sleek and stylish design, you can use this collection for any occasion. Being 100% recyclable, by choosing this furniture, you contribute to supporting the environment while enjoying elegant furnishings.