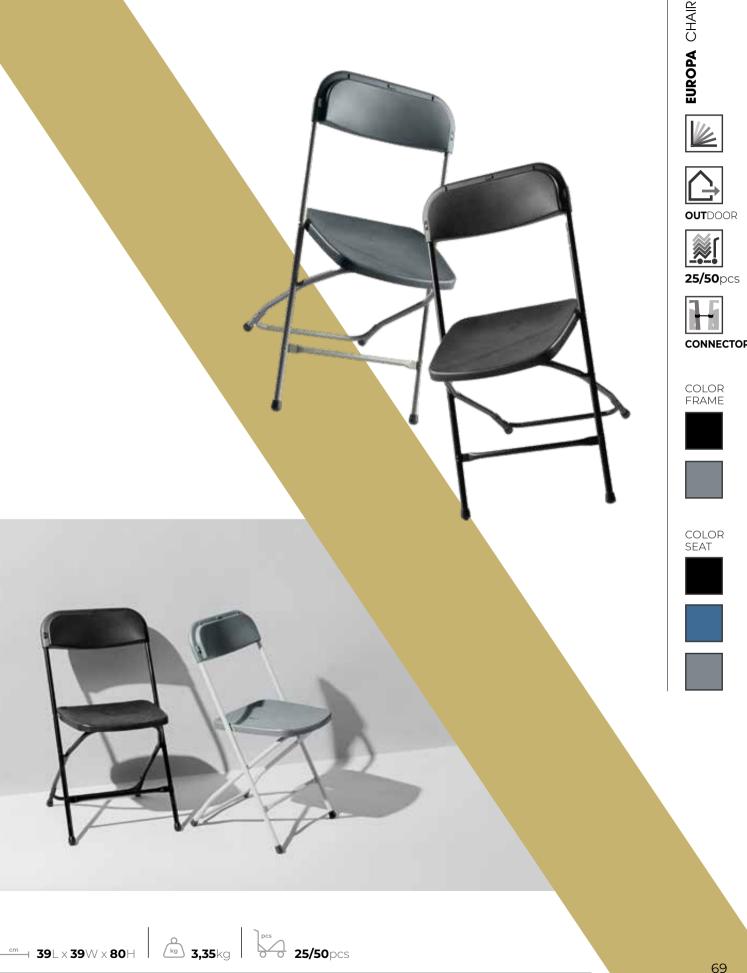

# Find a seat... Europa CHAIR

The EUROPE FOLDING CHAIR is the ideal chair for parties and outdoor events. It is a classic, neutral folding chair with a steel frame and a poly-propylene back and seat that are UV-resistant. The seat has openings for water drainage. Durable protection caps have been added to the chair legs to protect the chairs during events and while stacking in a trolley.