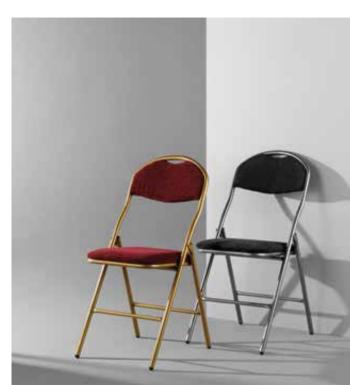

# Winbledop CHAIR

o o 30pcs

**6 5,7**kg

COLOR

The **SUPER DE LUXE FOLDING CHAIR** is a classic chair with a steel frame and a soft, fire-resistant upholstered seat and back. Thanks to the gently curved back and soft seat, you can enjoy ultimate seating comfort. A small opening is added to the back as a handle, making it easy to lift and move the chair. Due to the reinforced tube between the front and back legs, this elegant chair is very robust. Additionally, damage is prevented during folding and stacking thanks to the durable protection caps.

# SUPER DE LUXE CHAIR

SUPER DE LUXE CHAIR