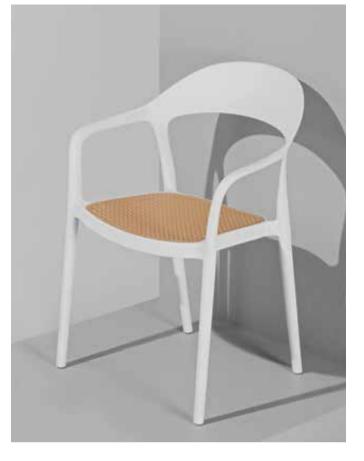

# CHAIR

The KASAR STACK CHAIR is an own design, high-end, proprietary product developed with all the functionalities for both indoor and outdoor use. It features a water drainage opening, an UVresistant factor preventing colour fading, and is crafted from the low-maintenance material: polypropylene. Moreover, it's an exceptionally durable chair, being 100% recyclable. Not to forget: ergonomically tested and approved! Thanks to its design, no cushion is required to make for a comfortable seating experience. Weighing only 3,5kg, it is a true lightweight that can be easily moved. With the accompanying transport trolley, stacking and transporting the Kasar becomes even simpler!

→ 50L×48W×81H

COLOR