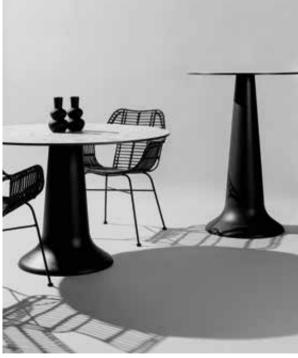

The **PALM TABLE COLLECTION** is a unique, high-end, collection developed by Flexfurn that can be used for any corporate or event application. Flexfurn's Palm collection is the only stackable PE Rattan furniture on the market. The table frame is made of sturdy steel with a powder coating, ensuring the table remains rust-free. It is an ideal table for the hospitality and event sector because of its 5mm shockproof glass tabletop that can withstand impact. The table also features plastic protective caps on the table legs, allowing you to stabilise the table even on uneven surfaces.