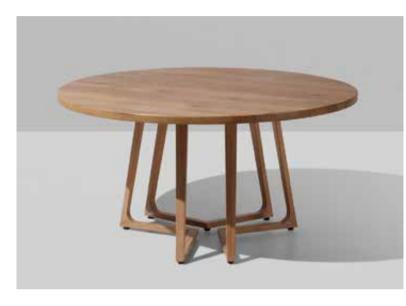

## Wings collection

The **WINGS COLLECTION**, is a multifunctional frame that brings a variety of table variations. The proprietary table frame, crafted from aluminium with an oak look, combines innovation with style and customisation. With its range of table creations, the Wings frame lets you capture attention in any space. A fresh look with the eyecatching Wings frame! Explore the Wings tables here, and custom creations are also possible.

### ⊢ III0H - 110H

→ **TABLE TOPS:** 70x70 - 80x80 - 180x80 D150 - D180

> **COLORS TABLE TOPS:** See page 189 - 190

The TRIBO TABLE collection blends sleek design with exceptional versatility. Available in both bar and dining heights and offered in timeless black or white, these tables seamlessly integrate into a wide range of interior styles. With an innovative linking system, similar to our Matrix set, tabletops can be easily swapped to suit any setting or theme. These tables provide the aesthetic appeal of our Linea and Kubo collections, combined with the functionality of the Wings series, ensuring maximum flexibility and style.