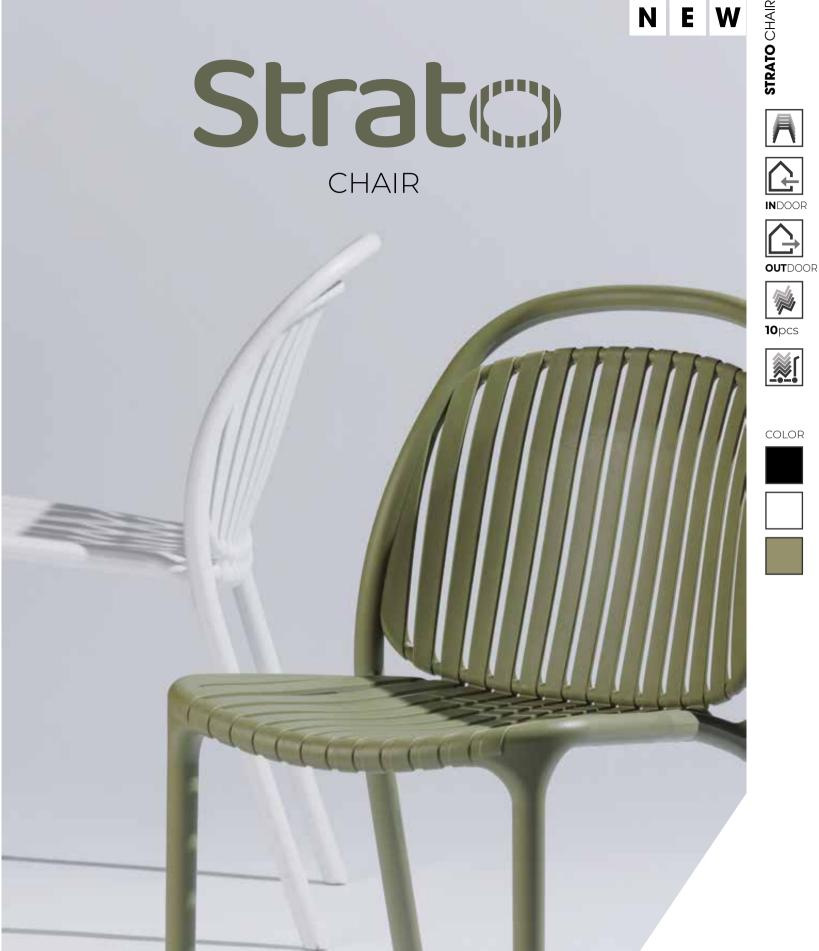

COLOR FRAME

COLOR SEAT

Experience comfort and style with this versatile **STRATO CHAIR**, crafted from durable, glassfiber-reinforced polypropylene. Featuring soft curves and a timeless design, it's ideal for both outdoor and indoor settings such as patios, gardens, or cozy interiors. Available in three colors elegant green, classic black, and fresh white - it complements any space. The weather-resistant material and stackable design make it perfect for heavy use and easy storage when needed. An elegant and practical choice for any environment.