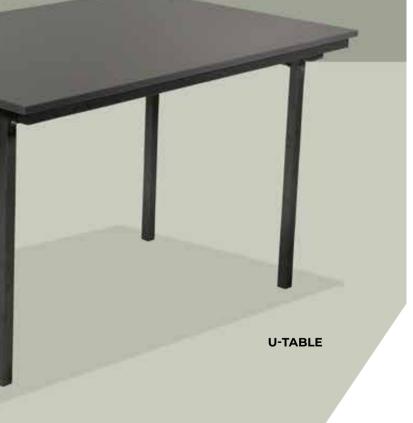

## U-BUDGET & U-TABLE

### The U-BUDGET FOLDING TABLE

has been a part of our assortment for many years. Unfolding, stacking, and placing it in the transport cart has never been easier. The U-Budget Table, with its extra-wide legs, provides unparalleled stability. Moreover, once folded, it is less than 6 cm thick and can be efficiently stacked. The protective caps on the legs safeguard the floor or other tables during stacking, preventing scratches and eliminating concerns about damage.

**DIMENSION:** 74H

TABLE TOP: See price list

**COLORS TABLE TOP:** See page 181

COLOR FRAME U-TABLE

COLOR FRAME U-BUDGET

The T-TABLE and T-FLAT are high-quality folding tables, perfectly suited for seminars, workshops, lectures, etc. Easy to use and equipped with a self-locking system, unfolding and folding can be done quickly and efficiently. Thanks to the protective caps on the table legs, you can move the table without causing damage to the floor. They can also be adjusted in height. The T-Flat is made of a hammered steel T-frame with a melamine-faced chipboard tabletop. The T-Flat Small is the narrowed version of the T-Flat.