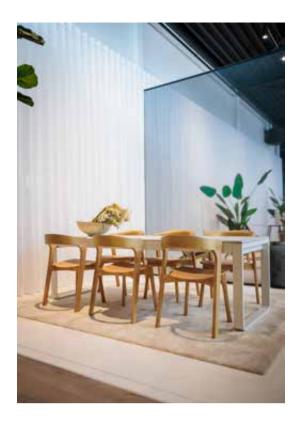

pink. Both teddy and velvet fabric are fire-retardent and Teflon threated.











Introducing our **VENETO STACK CHAIR** a sophisticated and classy seating experience that seamlessly blends style and functionality. This elegant chair boasts a luxurious, soft velvet finish in timeless black and lush green, adding a touch of opulence to any space. Crafted with meticulous attention to detail, the chair features a thoughtfully designed curvature in the backrest, ensuring not only a visually pleasing aesthetic but also providing an unparalleled level of comfort, making it an 8-hour chair. The gentle contour embraces the natural curves of your back, offering a perfect blend of support and relaxation.





# Veneto CHAIR

6kg 6kg 12pcs











Η



COLOR FRAME



COLOR FABRIC









21



The NINA WOODEN STACK CHAIR is a perfect harmony of craftsmanship, style, and practicality. This chair is not just a piece of furniture, it embodies timeless design and functionality. Crafted from high-quality wood, this stackable chair exudes a natural and inviting charm. The refined curvature in the backrest not only enhances its aesthetic appeal but also ensures ergonomic support for a comfortable seating experience. For those who prioritise both style and comfort, we offer an optional accompanying cushion that complements the chair's design seamlessly. This additional feature provides a touch of luxury while enhancing the overall sitting posture, making it ideal for extended periods of use.







The **RONDA STACK CHAIR** is the ideal hospitality chair because, with interchangeable