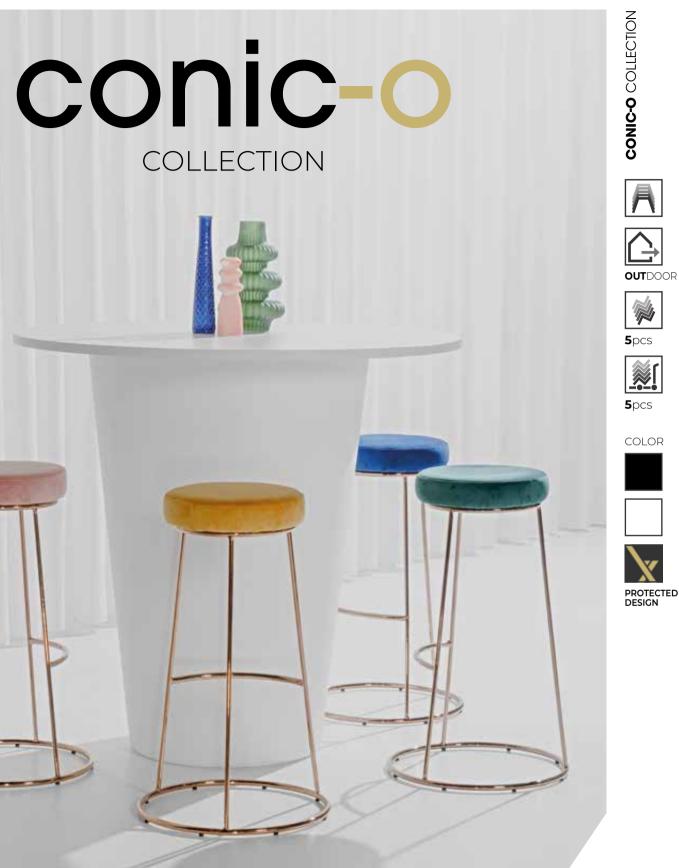

## CONIC COLLECTION

The **CONIC COLLECTION** is, in essence, one large construction kit. The Conic collection is a modular, polyethylene collection that you can use for any corporate or event application. This line is UV- and water-resistant, making it perfect for both indoor and outdoor furniture. The Conic's consist of high-end, proprietary table and lounge frames, allowing you to combine different settings with a snap of your fingers. From now on, you can combine functionality and modernity with the Conic collection! And 100% recyclable.

**CONIC** COLLECTION

5pcs

COLOR

The **CONIC-O COLLECTION** is, in essence, one large construction kit. The Conic-O collection is a modular, polyethylene collection that you can use for any corporate or event application. This line is UV- and water-resistant, making it perfect for both indoor and outdoor furniture. The Conic's consist of high-end, proprietary table and lounge frames, allowing you to combine different settings with a snap of your fingers. From now on, you can combine functionality and modernity with the Conic collection! And 100% recyclable.