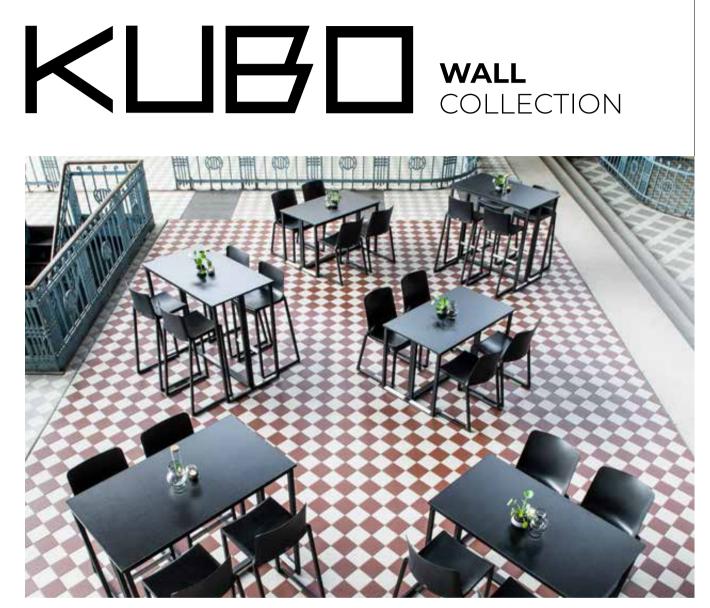

# KUBO CURVE COLLECTION

COLOR FRAME

**DIMENSION: 40**H - **74**H - **90**H - **110**H **TABLE TOP:** 120x35 - 120x70

COLORS TABLE TOP: See page 189 - 190

**KUBO WALL** COLLECTION

**10**pcs

COLOR FRAME

KUBO WALL STANDING TABLES Discover the most modular product from Flexfurn: the Kubo Wall. These multifunctional frames create numerous settings: a coffee table, a dining table, a high table, a bar, a reception desk, a bench, and more. Our design team created an innovative and high-end product for various purposes. Attach a tabletop to two or more frames to connect different frames. Even different heights can be combined using the Kubo Wall Connectors. The frame has a stackable design and is finished with a protective powder coating.