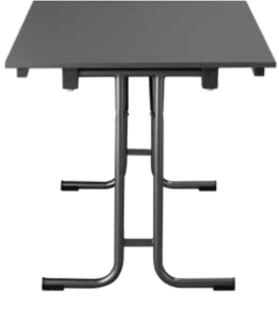

**DIMENSION:** 74H

TABLE TOP: See price list

**COLORS TABLE TOP:** See page 181

COLOR FRAME U-TABLE

COLOR FRAME U-BUDGET

The T-TABLE and T-FLAT are high-quality folding tables, perfectly suited for seminars, workshops, lectures, etc. Easy to use and equipped with a self-locking system, unfolding and folding can be done quickly and efficiently. Thanks to the protective caps on the table legs, you can move the table without causing damage to the floor. They can also be adjusted in height. The T-Flat is made of a hammered steel T-frame with a melamine-faced chipboard tabletop. The T-Flat Small is the narrowed version of the T-Flat.

# T-TABLE & T-FLAT TABLES

COLOR FRAME T-TABLE

COLOR FRAME T-FLAT (SMALL)

THE **BIG FEET** with its wide steel frame, ensures maximum legroom. This stable table is easy to use: it opens and closes quickly and comes with a self-locking closing system. The Big Feet has durable protective caps to safeguard the tabletop during stacking. The tabletop and frame are available separately.