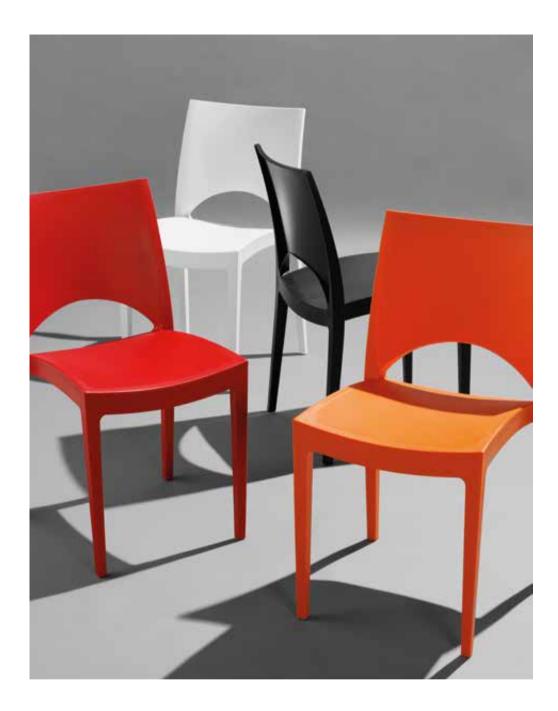

The WAVE STACK CHAIR crafted from durable polypropylene, is specially designed for outdoor use, making it an ideal addition to your terrace, patio, or any alfresco setting. The chair's sleek lines and overall aesthetics testify to its modern design, creating an inviting atmosphere for relaxation and social gatherings. As the name suggests, the Wave chair draws inspiration from the graceful curves of ocean waves. The gentle curvature of the backrest mirrors the ebb and flow of a wave, adding a touch of fluidity to its overall appearance. This attention to detail not only enhances the chair's visual appeal but also contributes to a comfortable and supportive seating experience.

# AUDREY CHAIR

The AUDREY STACK CHAIR the beauty of this bistro chair lies in its simplicity and ease of use. The lightweight construction makes it effortlessly stackable, allowing you to save space when not in use or easily set up for larger gatherings. Whether you're creating an intimate indoor dining area or enhancing the charm of your outdoor bistro, these chairs are the ideal seating solution. Designed for durability and convenience, these chairs are easy to maintain, requiring minimal effort to keep them looking pristine.