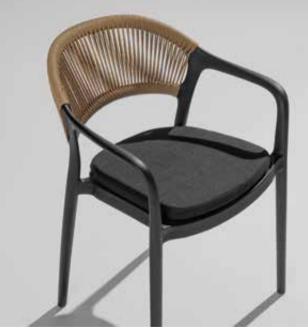

COLOR FRAME

The **HELLEN CHAIR** is now available in a contemporary version, featuring a sleek, full-surface seat and a handwoven rope backrest. This stylish combination of materials provides a natural look, perfect for both indoor and outdoor spaces. Available in elegant black and light khaki, this chair offers comfort and flexibility, ideal for patios and lounges. An optional matching seat cushion is available for added comfort. Thanks to its stackable design, the chair is easy to store and transport.