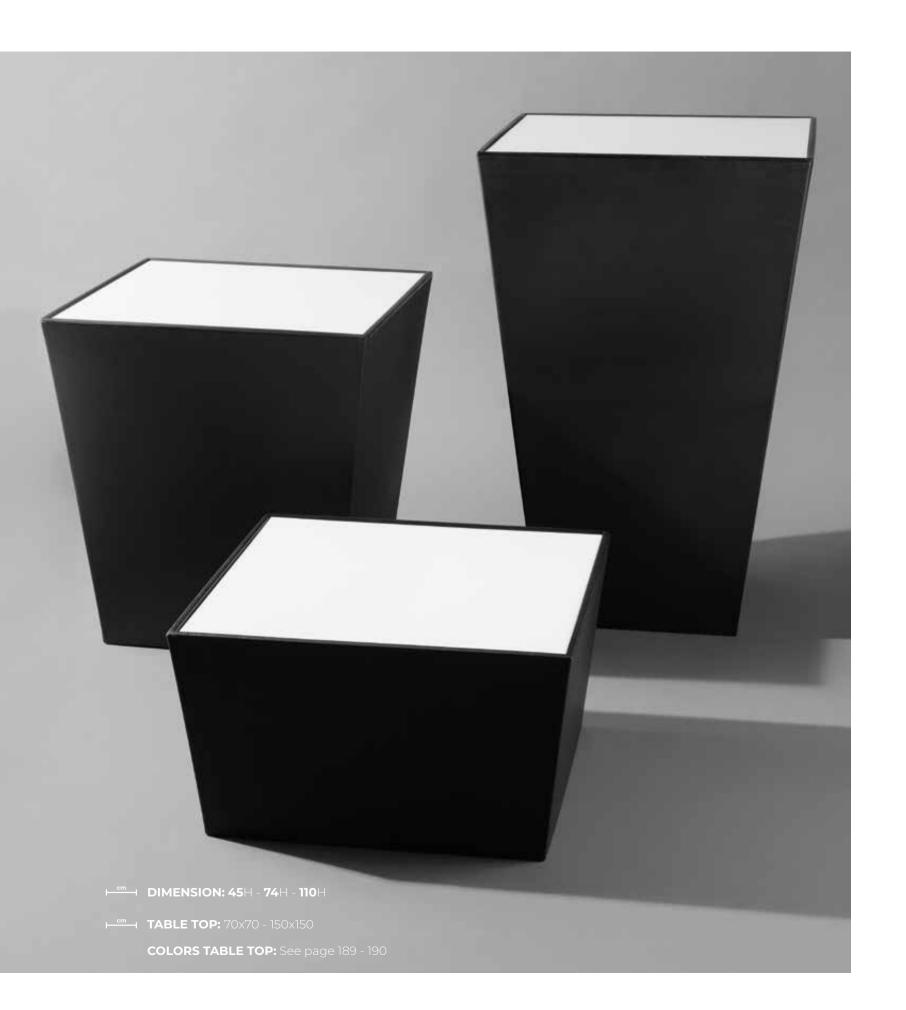

## Wings collection

The **WINGS COLLECTION**, is a multifunctional frame that brings a variety of table variations. The proprietary table frame, crafted from aluminium with an oak look, combines innovation with style and customisation. With its range of table creations, the Wings frame lets you capture attention in any space. A fresh look with the eyecatching Wings frame! Explore the Wings tables here, and custom creations are also possible.

### ⊢ III0H - 110H

→ **TABLE TOPS:** 70x70 - 80x80 - 180x80 D150 - D180

> **COLORS TABLE TOPS:** See page 189 - 190

The TRIBO TABLE collection blends sleek design with exceptional versatility. Available in both bar and dining heights and offered in timeless black or white, these tables seamlessly integrate into a wide range of interior styles. With an innovative linking system, similar to our Matrix set, tabletops can be easily swapped to suit any setting or theme. These tables provide the aesthetic appeal of our Linea and Kubo collections, combined with the functionality of the Wings series, ensuring maximum flexibility and style.