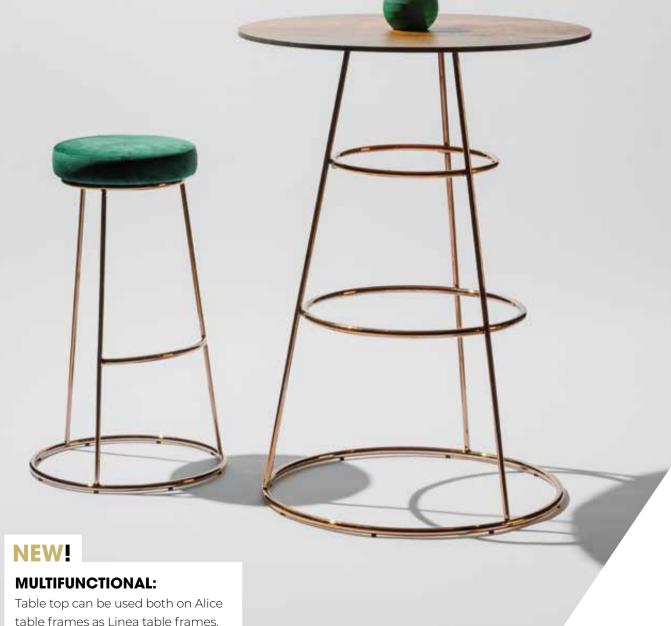

### PICNIC TABLE

6pcs

COLOR FRAME

COLOR TABLE TOPS

The ALICE TABLE COLLECTION expands on the elegance of the Alice bar stool, now offering a versatile range of tables to suit any environment. Available in three heights—110 cm for bar settings, 74 cm for dining, and an extra-large 74 cm option for grander dining experiences—as well as a 45 cm lounge table, this collection meets diverse needs with style. The frames are available in chic black chrome or sophisticated rose gold chrome, allowing for a luxurious and contemporary finish in any setting.

ALICE STOOL | ALICE LOUNGE TABLE

ALICE DINNER XXL TABLE

**DIMENSIONS:** 45**H** - 74**H** - 110**H** 

**TABLE TOP: D**70 - **D**80 - **D**150 - **D**180

COLORS TABLE TOP: See page 189

ALICE DINNER TABLE

table frames as Linea table frames.

**MULTIFUNCTIONAL:** Table top can be used both on Linea table frames as Alice table frames.

 └──
 DIMENSIONS: 45H - 74H - 74H XXL - 110H

 └──
 TABLE TOPS: 70x70 - 80x80 - 150x150 | D80 - D180

 COLORS TABLE TOPS: See page 189 - 190