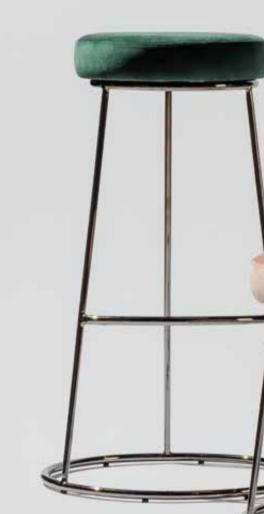

# WHY CHOOSE FLEXFURN?

The STACKABLE KASAR BAR STOOL is a lightweight bar stool made of polypropylene and,

like the Kasar chair, is reinforced with fibreglass. It is a low-maintenance bar stool that can be quickly and easily cleaned. Its UV-resistant nature helps minimise discolouration. Thanks to its stylish and soft design, the Kasar bar stool is suitable for any occasion. The ergonomic and comfortable design ensures that no cushions are needed for a pleasant seating experience!

### The **STRATO BAR STOOL** is

reinforced with fiberglass, it comes in the same range of colors as the Strato chair: olive green, black, and white. Its design, with vertical slats and soft curves, is stylish yet durable, suitable for both outdoor and indoor high-table settings, like terraces, bar areas, or kitchen islands. The footrest adds extra comfort, and it maintains the elegant, rounded aesthetic of the standard chair.

← <sup>cm</sup> 47L × 44W × 105H

Our **PALM BAR STOOL** is a unique, high-end, proprietary product. It is the only PE stackable Rattan bar stool on the market. You can easily stack the chair up to 10 high, and with the accompanying trolley, you can transport your bar stool efficiently and effortlessly. The bar stools are equipped with a plastic protective cap to prevent damage to the chairs during stacking (and to prevent the chairs from