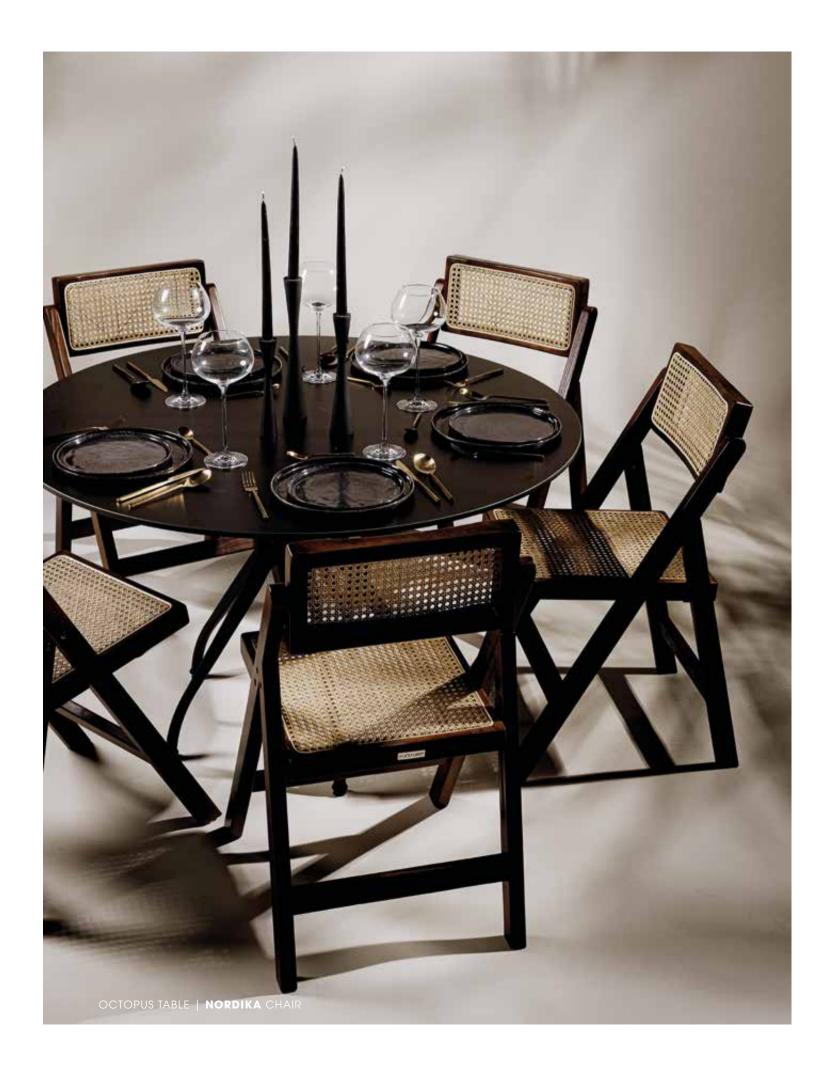

# NORDIKA CHAIR

NORDIKA CHAIR

COLOR FRAME

COLOR RATTAN

The NORDIKA FOLDING CHAIR is a high-end, high-quality product. A fashionable chair that can be easily folded. This wooden chair with a natural rattan seat and back is exclusively suitable for indoor use. Thanks to its rustic design, it provides a calm and rural appearance.