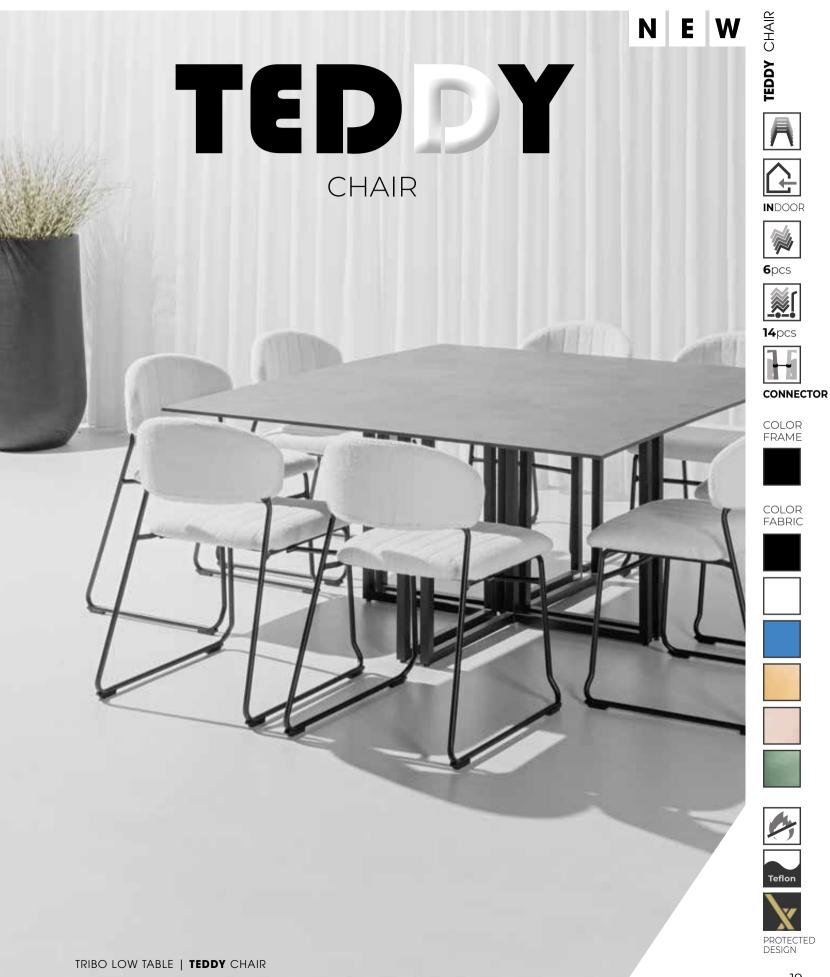

# **NEW! NOW AVAILABLE IN VELVET FABRIC:**

Both teddy and velvet fabric are fire-retardent and Teflon threated.

# **NEW! NOW AVAILABLE IN VELVET FABRIC:**

Both teddy and velvet fabric are fire-retardent and Teflon threated.

Hellen CHAIR

Gurvo CHAIR

9

PALM ARMCHAIR 

COLOR RATTAN

COLOR FRAME

COLOR CUSHION

**TEDDY STACK CHAIR** Immerse yourself in luxurious comfort and contemporary style with our Teddy stack chair. Indulge in the soft texture of teddy fabric, providing a cosy and inviting seating experience. This stack chair not only offers exceptional comfort but also boasts a high-quality finish that adds a touch of sophistication to any environment.

NOW AVAILABLE IN VELVET FABRIC:

blue, gold, green and pink. Both teddy and velvet fabric are fire-retardent and Teflon threated.

Introducing our **VENETO STACK CHAIR** a sophisticated and classy seating experience that seamlessly blends style and functionality. This elegant chair boasts a luxurious, soft velvet finish in timeless black and lush green, adding a touch of opulence to any space. Crafted with meticulous attention to detail, the chair features a thoughtfully designed curvature in the backrest, ensuring not only a visually pleasing aesthetic but also providing an unparalleled level of comfort, making it an 8-hour chair. The gentle contour embraces the natural curves of your back, offering a perfect blend of support and relaxation.