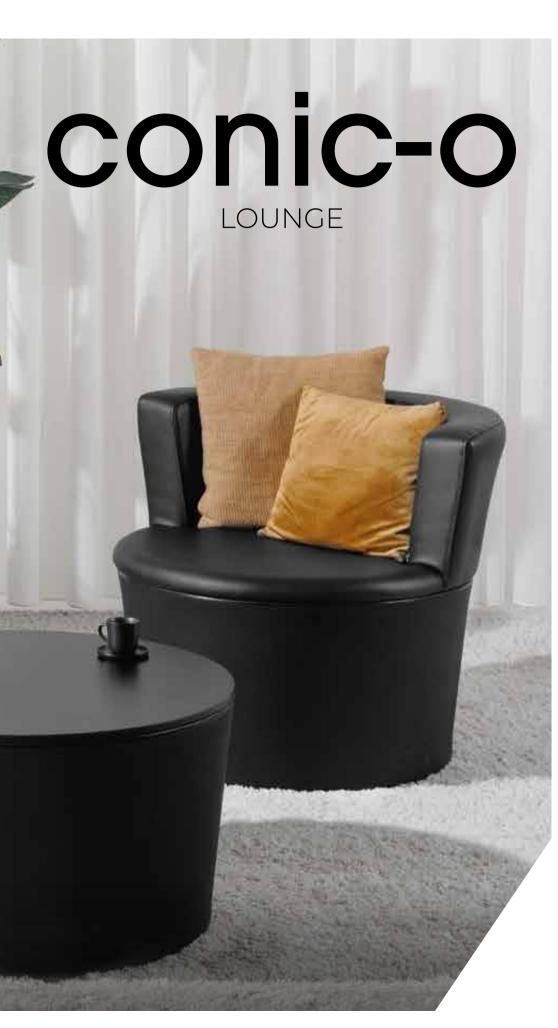

### CONIC LOUNGE

COLOR FRAME

Are you looking for a timeless and durable lounge? Then, this **CONIC-O LOUNGE** is perfect for you! A modular ottoman that seamlessly blends into any space. The Conic(-O) collection is a unique, high-end, self-developed product line. Thanks to its sleek and stylish design, you can use this collection for any occasion. Being 100% recyclable, by choosing this furniture, you contribute to supporting the environment while enjoying elegant furnishings.

CONIC-O LOUNGE (/WITH BACKREST)

## CONIC-O LOUNGE

The **RIMINI LOUNGE** collection embodies the perfect symbiosis of comfort, style, and versatility, transforming every space into a haven of tranquillity and elegance. The Rimini Lounge, with its contemporary design, exudes timeless elegance that seamlessly fits into various interiors. Whether you want to create a chic lounge in a hotel lobby, a relaxed atmosphere in an outdoor space, or a stylish reception area in a business setting, the Rimini Lounge effortlessly adapts to your vision.