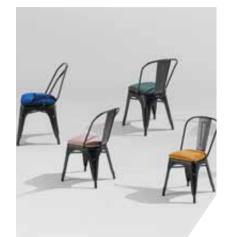

**TOLIX STYLE** COLLECTION

49

# The TOLIX STYLE STACK CHAIR is a timeless stackable chair with a steel frame and a brushed powder coating. Thanks to its durable industrial design and retro look, it fits perfectly within current trends! The bottom is equipped with rubber protective caps to prevent damage to the floor and during stacking.

TOLIX STYLE CHAIR

COLOR FRAME

OPTIONAL WOODEN SEAT

OPTIONAL TEDDY FABRIC

OPTIONAL VELVET FABRIC

This **ARCO CHAIR** combines sleek, contemporary design with maximum functionality. Crafted from durable, lightweight plastic, it is built to withstand long-term use indoors and outdoors. The openback design not only creates a striking aesthetic but also provides additional comfort and ventilation. Fully stackable, this chair offers space-saving storage and easy transport, making it ideal for events, hospitality venues, and adaptable environments.