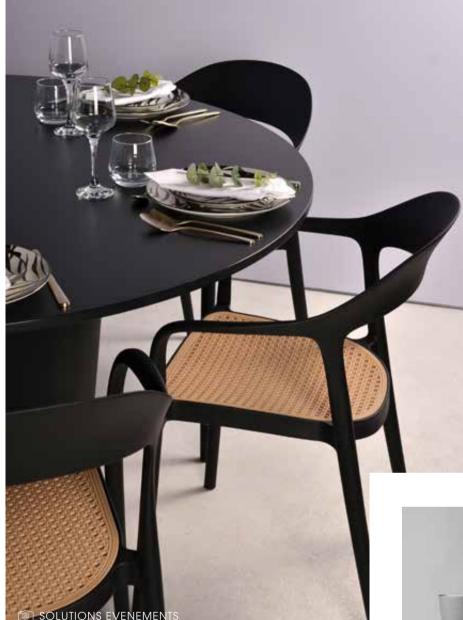

# CHAIR

The KASAR STACK CHAIR is an own design, high-end, proprietary product developed with all the functionalities for both indoor and outdoor use. It features a water drainage opening, an UVresistant factor preventing colour fading, and is crafted from the low-maintenance material: polypropylene. Moreover, it's an exceptionally durable chair, being 100% recyclable. Not to forget: ergonomically tested and approved! Thanks to its design, no cushion is required to make for a comfortable seating experience. Weighing only 3,5kg, it is a true lightweight that can be easily moved. With the accompanying transport trolley, stacking and transporting the Kasar becomes even simpler!

→ 50L×48W×81H

COLOR