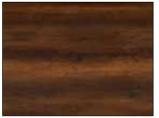

### Compact high-pressured laminate - 12 mm

Alpine White

Rust

Italian Stone

Grigrio

Black Moon

Rustic Oak

Oak