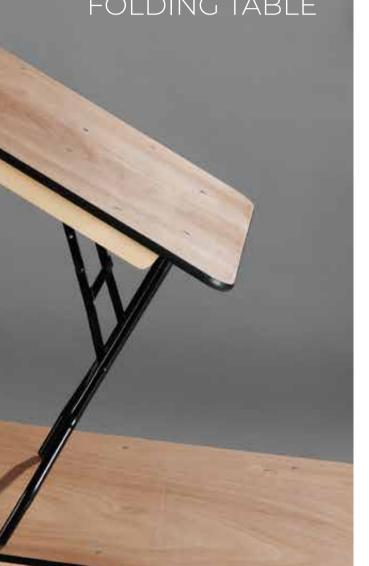

### BIG FEET FOLDING TABLE

**BIG FEET** TABLE

⊢<sup>cm</sup> → DIMENSION: 74 ⊢ ⊢<sup>cm</sup> | TABLE TOP: 150∅ - 180∅ COLOR TABLE TOP: See page 190

Discover the **OCEAN:** the **FOLDING TABLES** that have been part of our range for years. A plywood tabletop with a black steel frame. Unfolding, stacking, and placing in a trolley has never been easier. The key features include the self-locking closing system and the PVC edge. The Ocean folding table is available in both round and rectangular shapes.

 $\stackrel{\text{cm}}{\longmapsto} \text{ TABLE: } 122 \text{L} \times 76 \text{W} | 183 \text{L} \times 76 \text{W} | 220 \text{L} \times 76 \text{W} \times 74 \text{H}$ 152D - 183D

### OCEAN FOLDING TABLE

Round: 8pcs

Rectangle: **20/30**pcs

COLOR FRAME

### COLOR TABLE TOP

The **PACIFIC** is a well-known rectangular folding table. This functional folding table is made with an HDPE blow mould, making it very easy to maintain. Its main features include UV-resistant characteristics and functionality. The steel frame folds easily and is equipped with a self-locking closing system. The table legs are equipped with protective caps to prevent floor damage.