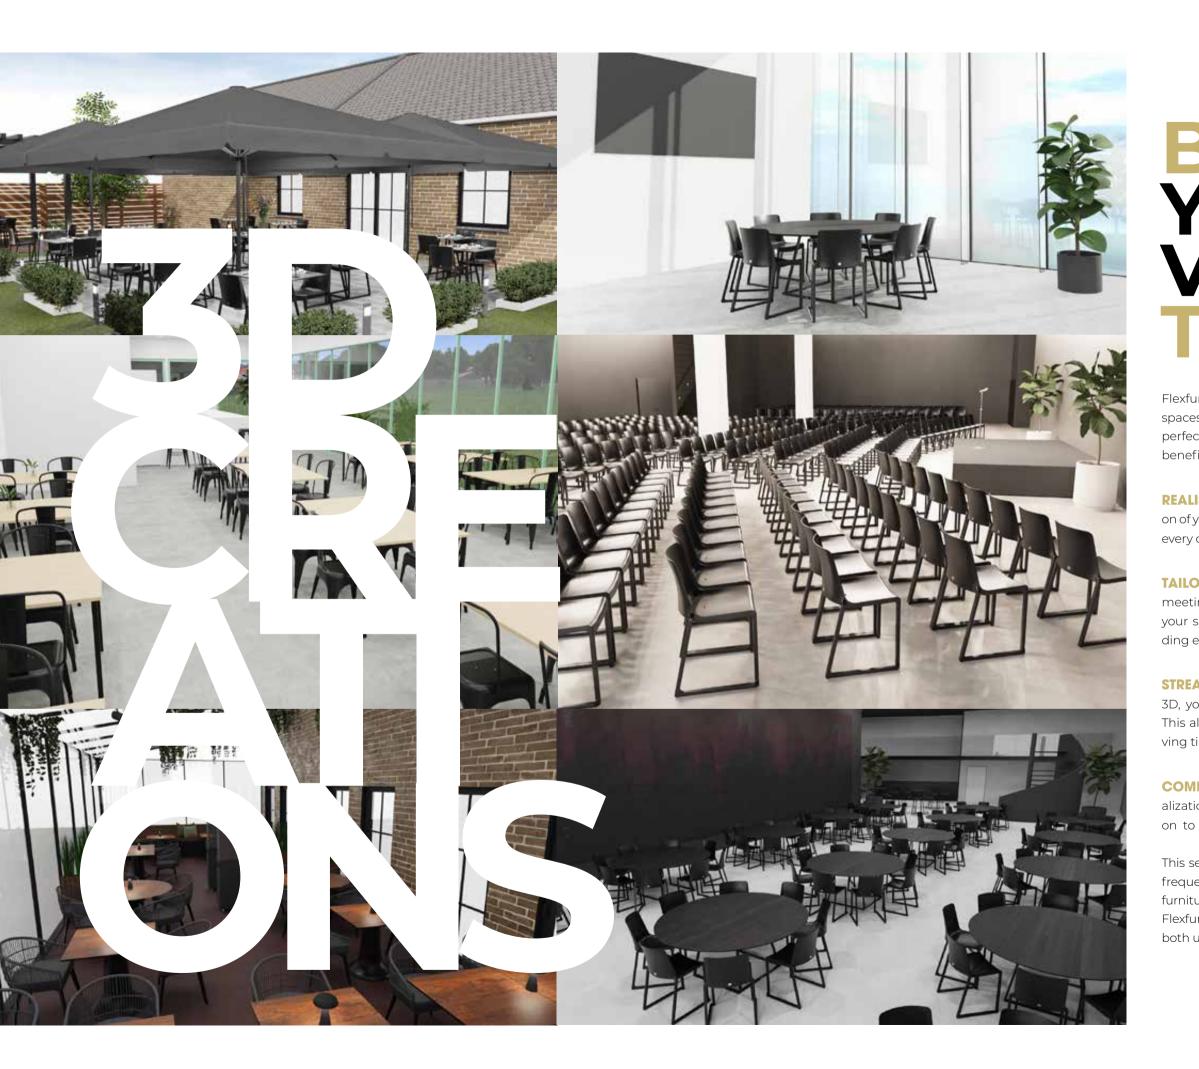

### BRINGING YOUR VISION TO LIFE

Flexfurn's 3D simulation service offers an innovative way to visualize your spaces before implementing design changes, ensuring you achieve the perfect blend of functionality and aesthetics. Here's how this service can benefit your projects:

**REALISTIC PREVIEWS:** The 3D visualizations provide an accurate depiction of your space with Flexfurn's furniture collections. From layout to lighting, every detail is presented realistically, helping you envision the final result.

**TAILORED SOLUTIONS:** Whether you are revamping a reception area, a meeting room, or an outdoor terrace, the simulation process is tailored to your specific needs. Flexfurn collaborates with you to incorporate branding elements, color schemes, and functional requirements.

**STREAMLINED DECISION-MAKING:** By seeing the proposed design in 3D, you can make informed decisions faster, eliminating uncertainties. This also allows adjustments to be made early in the planning stage, saving time and resources during implementation.

**COMPREHENSIVE PROJECT SUPPORT:** Flexfurn doesn't stop at visualization. Their team offers end-to-end project support, from consultation to on-site installation, ensuring a seamless transformation process.

This service is especially valuable for projects involving multi-functional or frequently reconfigured spaces, as it allows you to test different layouts and furniture combinations virtually. By leveraging this cutting-edge approach, Flexfurn ensures your space not only meets but exceeds expectations in both utility and style.