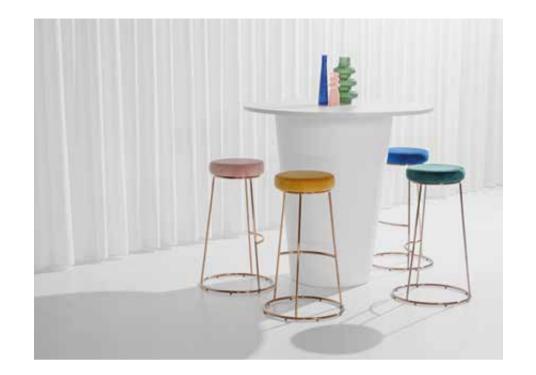

# Par stool

**24**pcs

COLOR FRAME

COLOR RATTAN

COLOR CUSHION

Discover the **KUBO SMART BAR STOOL**, a versatile steel bar stool with a detachable seat for effortless customisation. Easily swap seats using convenient Velcro strips attached to both the frame and the seat. While the slim steel and aluminium frame are available with either a white or black powder coating, it is recommended to use the steel frame for indoor use and the aluminium frame for both in- and outdoor use. Transform your in- and outdoor spaces with the stylish, customisable, and stackable Kubo Smart Bar stool.