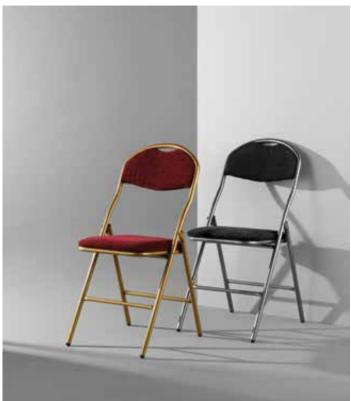

# NORDIKA CHAIR

NORDIKA CHAIR

COLOR FRAME

COLOR RATTAN

The NORDIKA FOLDING CHAIR is a high-end, high-quality product. A fashionable chair that can be easily folded. This wooden chair with a natural rattan seat and back is exclusively suitable for indoor use. Thanks to its rustic design, it provides a calm and rural appearance.

BISTRO FOLDING CHAIR Are you looking for a charming folding chair that brings a French atmosphere to your space? Then the Bistro Chair is what you're looking for! Bring the sleek and stylish charm of France to your space or terrace with this wooden chair.

The polypropylene **WIMBLEDON** FOLDING CHAIR is an elegant white chair with a comfortable faux leather seat. The ingenious design of the Wimbledon ensures that it is not only stylish but also very strong and stable. This ergonomic chair can be used intensively both indoors and outdoors. Thanks to its UV-resistant nature, this chair will not discolour even after extensive outdoor use.

# Winbledop CHAIR

o o 30pcs

**6 5,7**kg

COLOR

The **SUPER DE LUXE FOLDING CHAIR** is a classic chair with a steel frame and a soft, fire-resistant upholstered seat and back. Thanks to the gently curved back and soft seat, you can enjoy ultimate seating comfort. A small opening is added to the back as a handle, making it easy to lift and move the chair. Due to the reinforced tube between the front and back legs, this elegant chair is very robust. Additionally, damage is prevented during folding and stacking thanks to the durable protection caps.

# SUPER DE LUXE CHAIR

SUPER DE LUXE CHAIR

# Find a seat... Europa CHAIR

The EUROPE FOLDING CHAIR is the ideal chair for parties and outdoor events. It is a classic, neutral folding chair with a steel frame and a poly-propylene back and seat that are UV-resistant. The seat has openings for water drainage. Durable protection caps have been added to the chair legs to protect the chairs during events and while stacking in a trolley.