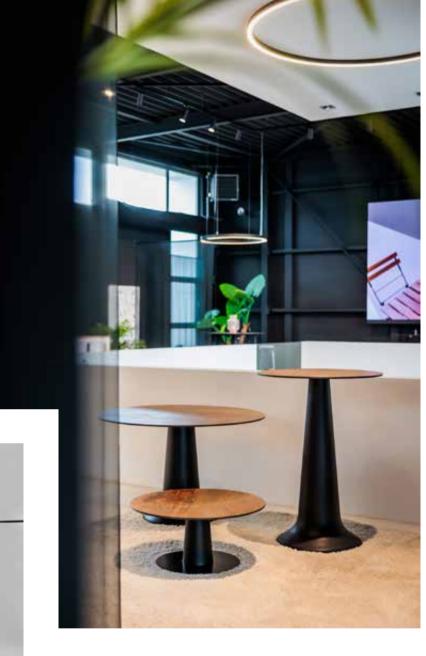

The **PALM TABLE COLLECTION** is a unique, high-end, collection developed by Flexfurn that can be used for any corporate or event application. Flexfurn's Palm collection is the only stackable PE Rattan furniture on the market. The table frame is made of sturdy steel with a powder coating, ensuring the table remains rust-free. It is an ideal table for the hospitality and event sector because of its 5mm shockproof glass tabletop that can withstand impact. The table also features plastic protective caps on the table legs, allowing you to stabilise the table even on uneven surfaces.