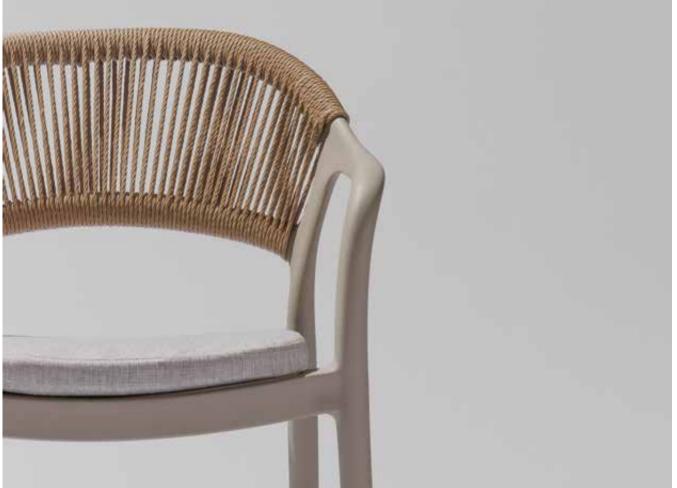

COLOR FRAME

The **HELLEN CHAIR** is now available in a contemporary version, featuring a sleek, full-surface seat and a handwoven rope backrest. This stylish combination of materials provides a natural look, perfect for both indoor and outdoor spaces. Available in elegant black and light khaki, this chair offers comfort and flexibility, ideal for patios and lounges. An optional matching seat cushion is available for added comfort. Thanks to its stackable design, the chair is easy to store and transport.