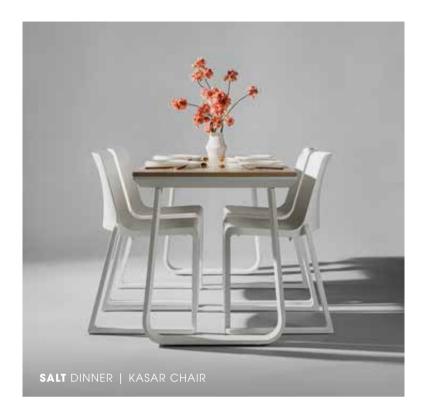

**→ DIMENSIONS:** 47**H** – 110**H** 

**TABLE TOP:** 180x80 – 230x80 **D**120 - **D**150 - **D**180

COLORS TABLE TOP: See page 189 - 190

The **SALT** COLLECTION owes its name to its unique design, resembling a saltshaker. This makes it the ideal collection to give your space an exceptional and elegant look. If you want your furniture to stand out, then this delightful collection is for you. Frames are crafted from aluminium, making them suitable for both indoor and outdoor use. From now on, you can combine elegance and youthfulness with the Salt collection.