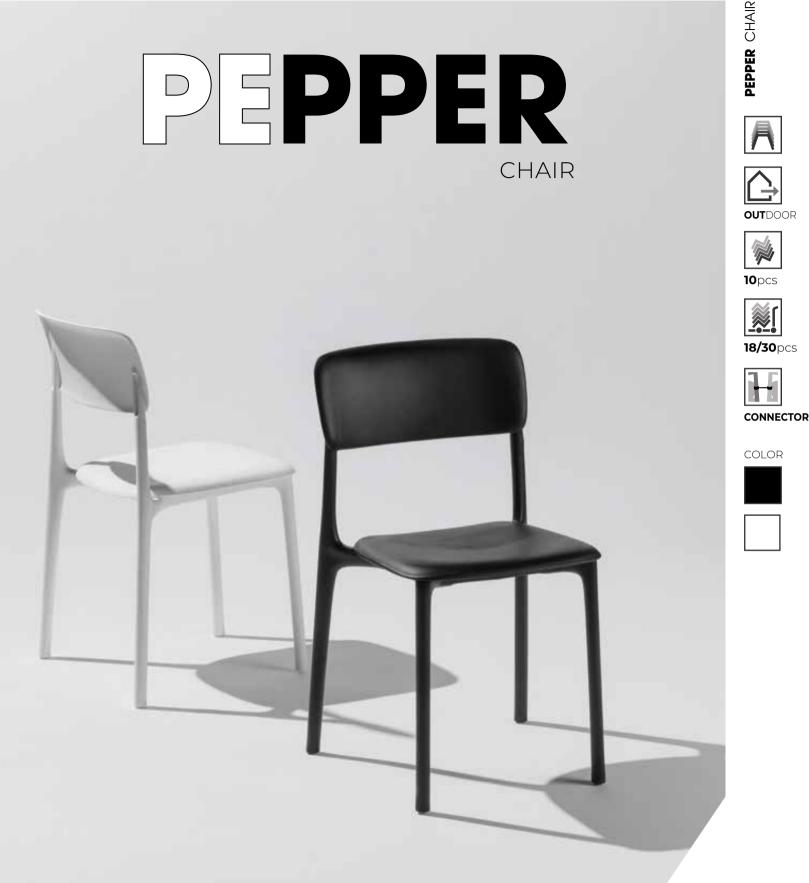

# The **PEPPER STACK CHAIR**

is a harmonious blend of contemporary design and practicality suitable for both indoor and outdoor settings. Meticulously crafted from durable polypropylene, this chair radiates modern elegance while addressing the essential elements of functionality and aesthetic appeal. What sets these chairs apart is their seamless combination of simplicity and convenience. Lightweight and easily stackable, these chairs effortlessly adapt to your space, offering a hassle-free solution for storage or accommodating larger gatherings.