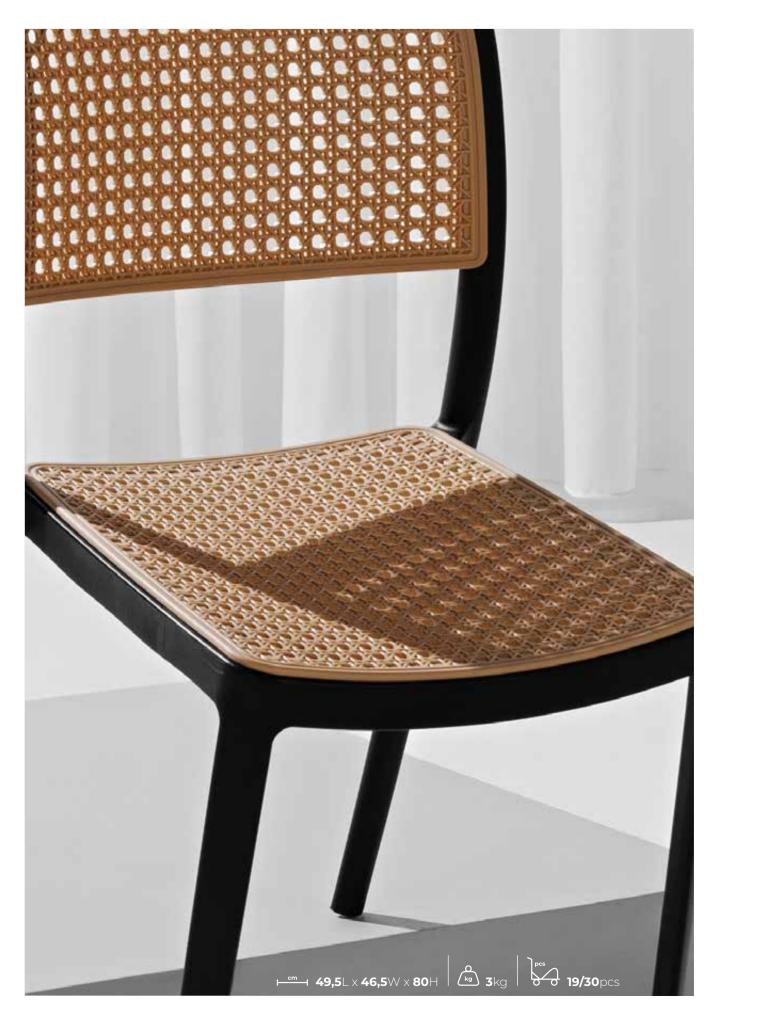

# CHAIR

The KASAR STACK CHAIR is an own design, high-end, proprietary product developed with all the functionalities for both indoor and outdoor use. It features a water drainage opening, an UVresistant factor preventing colour fading, and is crafted from the low-maintenance material: polypropylene. Moreover, it's an exceptionally durable chair, being 100% recyclable. Not to forget: ergonomically tested and approved! Thanks to its design, no cushion is required to make for a comfortable seating experience. Weighing only 3,5kg, it is a true lightweight that can be easily moved. With the accompanying transport trolley, stacking and transporting the Kasar becomes even simpler!

→ 50L×48W×81H

COLOR