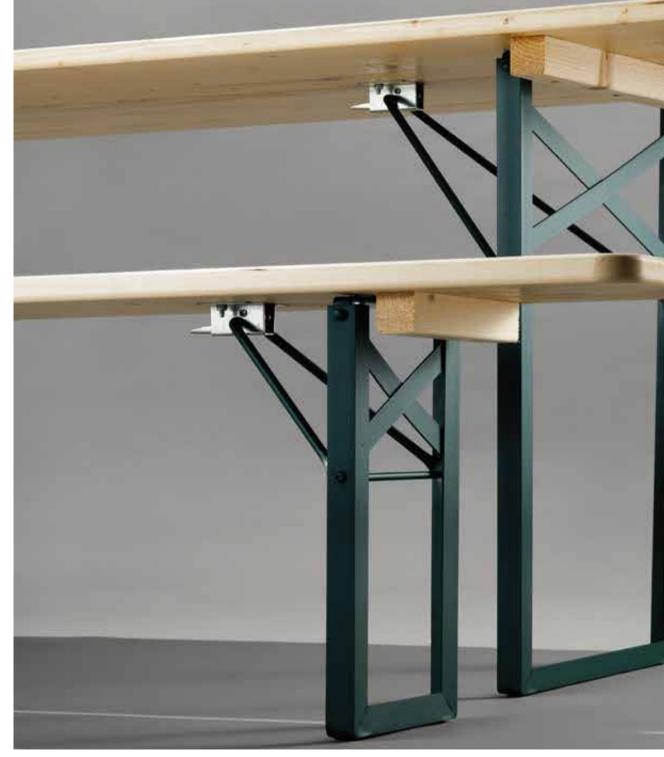

### BEERTABLE BANQUET SET

**BENCH: 220**L × **27**W

COLOR FRAME

COLOR TABLE TOP

Discover the **BEERTABLE BANQUET SET;** 