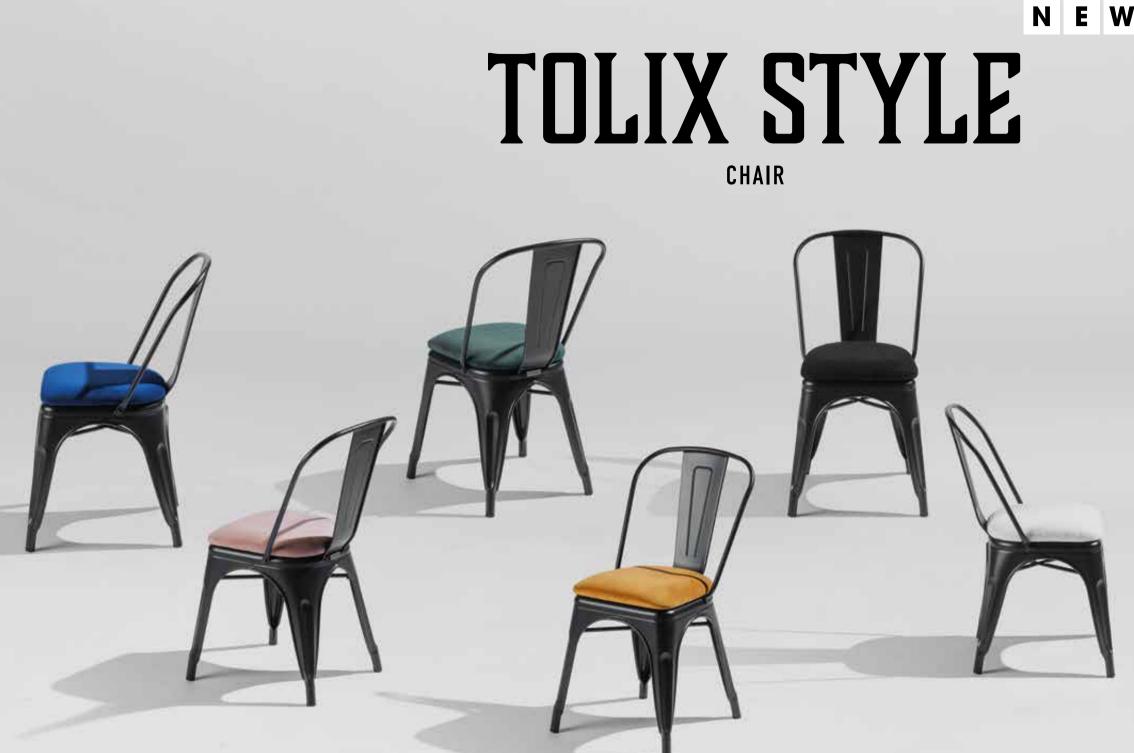

**TOLIX STYLE** COLLECTION

49

# The TOLIX STYLE STACK CHAIR is a timeless stackable chair with a steel frame and a brushed powder coating. Thanks to its durable industrial design and retro look, it fits perfectly within current trends! The bottom is equipped with rubber protective caps to prevent damage to the floor and during stacking.

TOLIX STYLE CHAIR

COLOR FRAME

OPTIONAL WOODEN SEAT

OPTIONAL TEDDY FABRIC

OPTIONAL VELVET FABRIC

This **ARCO CHAIR** combines sleek, contemporary design with maximum functionality. Crafted from durable, lightweight plastic, it is built to withstand long-term use indoors and outdoors. The openback design not only creates a striking aesthetic but also provides additional comfort and ventilation. Fully stackable, this chair offers space-saving storage and easy transport, making it ideal for events, hospitality venues, and adaptable environments.