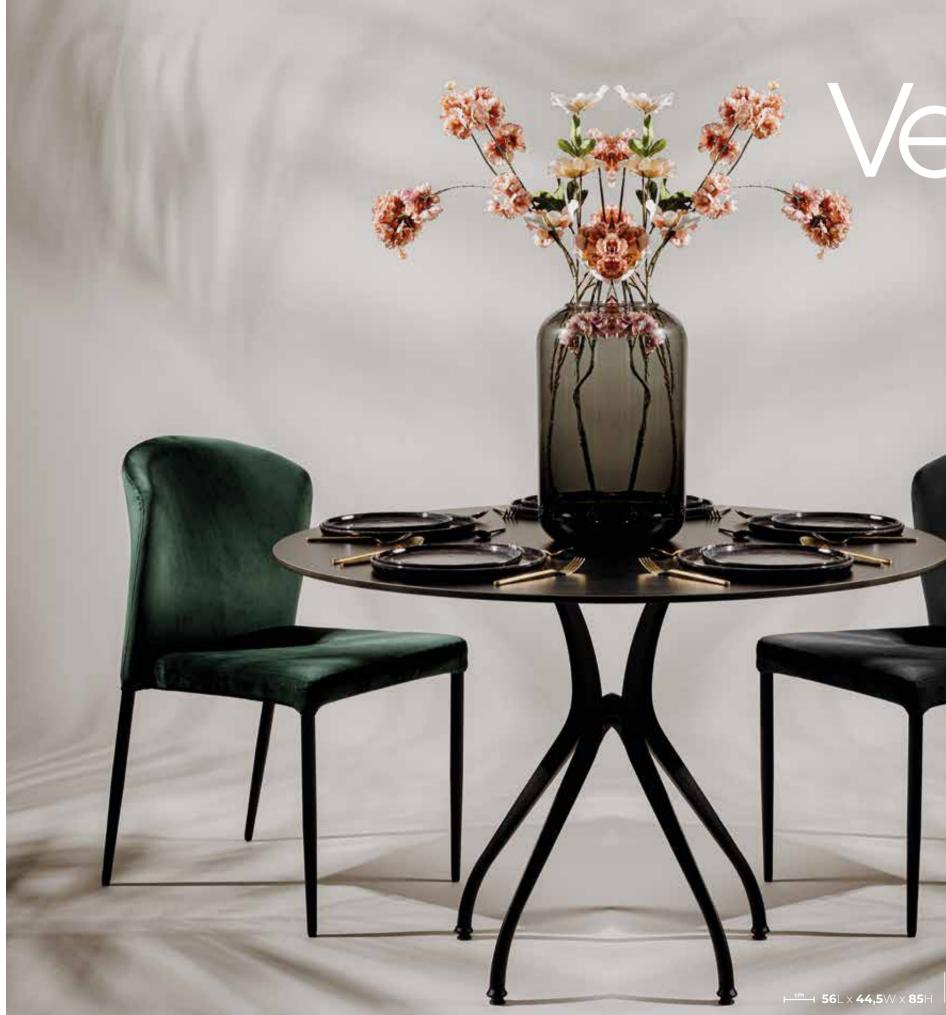

NOW AVAILABLE IN VELVET FABRIC:

blue, gold, green and pink. Both teddy and velvet fabric are fire-retardent and Teflon threated.

Introducing our **VENETO STACK CHAIR** a sophisticated and classy seating experience that seamlessly blends style and functionality. This elegant chair boasts a luxurious, soft velvet finish in timeless black and lush green, adding a touch of opulence to any space. Crafted with meticulous attention to detail, the chair features a thoughtfully designed curvature in the backrest, ensuring not only a visually pleasing aesthetic but also providing an unparalleled level of comfort, making it an 8-hour chair. The gentle contour embraces the natural curves of your back, offering a perfect blend of support and relaxation.

# Veneto CHAIR

6kg 6kg 12pcs

Η

COLOR FRAME

COLOR FABRIC

21

The NINA WOODEN STACK CHAIR is a perfect harmony of craftsmanship, style, and practicality. This chair is not just a piece of furniture, it embodies timeless design and functionality. Crafted from high-quality wood, this stackable chair exudes a natural and inviting charm. The refined curvature in the backrest not only enhances its aesthetic appeal but also ensures ergonomic support for a comfortable seating experience. For those who prioritise both style and comfort, we offer an optional accompanying cushion that complements the chair's design seamlessly. This additional feature provides a touch of luxury while enhancing the overall sitting posture, making it ideal for extended periods of use.