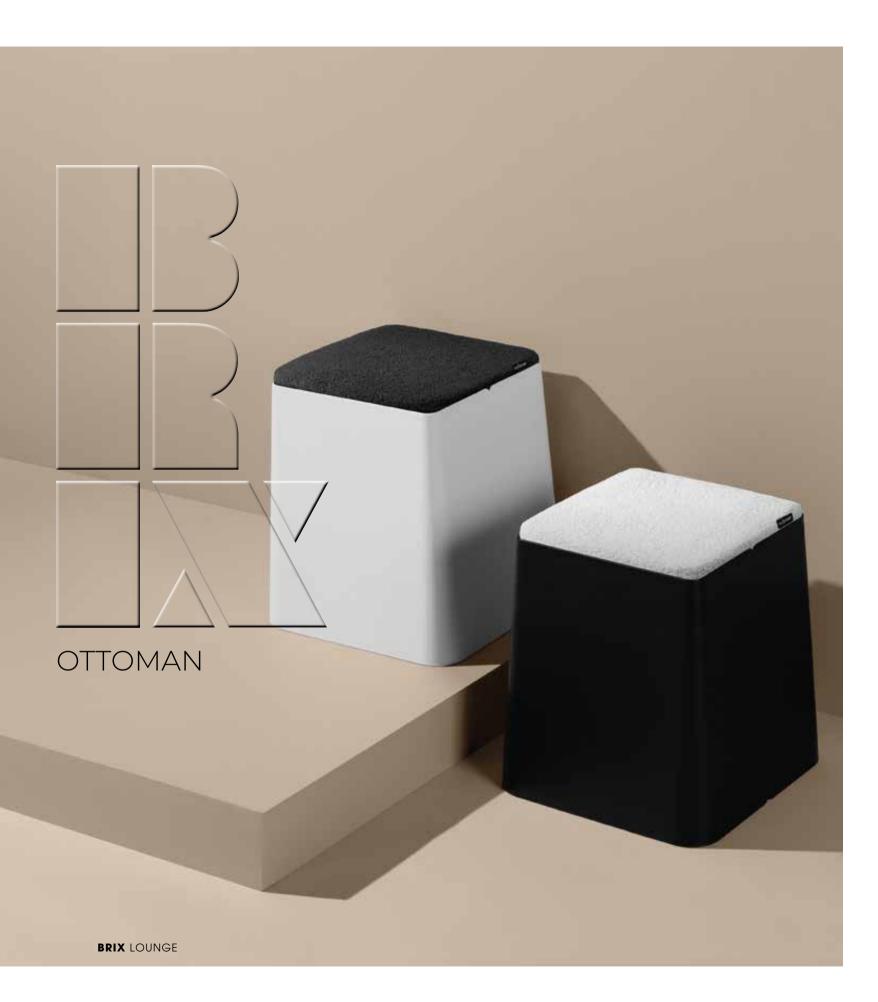

### **BR** OTTOMAN

The BRIX OTTOMAN are easily manageable side pouffes. Thanks to their modern appearance, they seamlessly blend in anywhere. Available in white and black colours. For the finishing touch, choose between an upholstered seat or an HPL tabletop. Moreover, they are easily stackable, but above all, they are a feast for the eyes.

**BRIX** LOUNGE A 15pcs 60pcs OUTDOOR

COLOR HPL SEAT

+ MORE

At Flexfurn, we guide our clients step-by-step. Our experts are ready to provide personal advice and offer 3D visualizations of the layout. Our project team handles the entire process - from design to completion - so you can focus on your work and organization while we ensure a beautiful end result. Flexfurn transforms your terrace space into a place where people love to stay, feel welcome, and are eager to return to time and again.