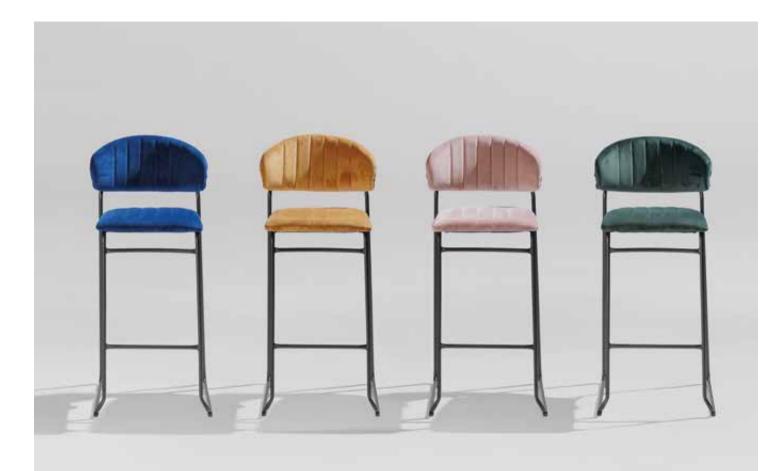

PALM ARMCHAIR 

COLOR RATTAN

COLOR FRAME

COLOR CUSHION

**TEDDY STACK CHAIR** Immerse yourself in luxurious comfort and contemporary style with our Teddy stack chair. Indulge in the soft texture of teddy fabric, providing a cosy and inviting seating experience. This stack chair not only offers exceptional comfort but also boasts a high-quality finish that adds a touch of sophistication to any environment.

NOW AVAILABLE IN VELVET FABRIC:

blue, gold, green and pink. Both teddy and velvet fabric are fire-retardent and Teflon threated.

Introducing our **VENETO STACK CHAIR** a sophisticated and classy seating experience that seamlessly blends style and functionality. This elegant chair boasts a luxurious, soft velvet finish in timeless black and lush green, adding a touch of opulence to any space. Crafted with meticulous attention to detail, the chair features a thoughtfully designed curvature in the backrest, ensuring not only a visually pleasing aesthetic but also providing an unparalleled level of comfort, making it an 8-hour chair. The gentle contour embraces the natural curves of your back, offering a perfect blend of support and relaxation.

### **NEW**

NOW AVAILABLE IN VELVET FABRIC:

blue, gold, green and pink. Both teddy and velvet fabric are fire-retardent and Teflon threated.