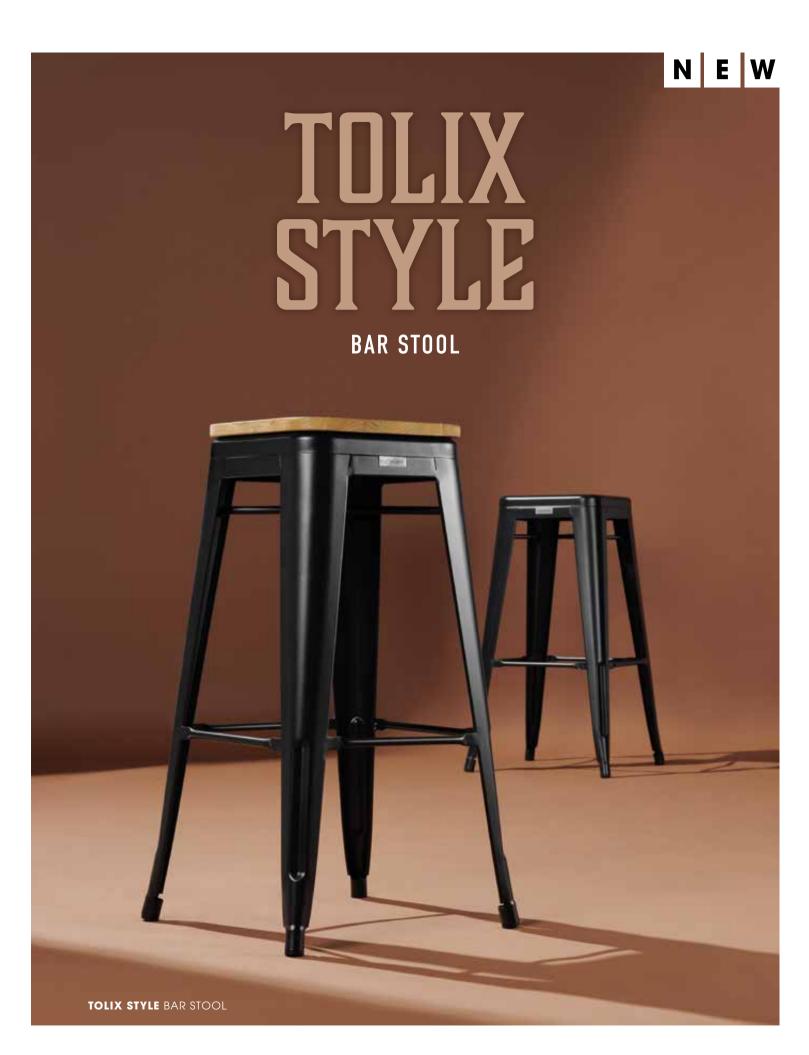

### The TOLIX STYLE BAR STOOL, is a sty-

lish and robust bar stool that gives every interior an industrial look and feel. The sturdy frame of powder-coated steel ensures years of use and enjoyment. Whether it's a trendy bar, a fashionable restaurant, or a vibrant event venue, the Tolix Style Bar Stool provides an industrial look! Moreover, you can easily stack, store, and transport the stool with the included transport cart.

### TOLIX STYLE BAR STOOL A

COLOR FRAME

OPTIONAL WOODEN SEAT

OPTIONAL TEDDY FABRIC

OPTIONAL VELVET FABRIC

Teflor

Are you looking for a real eye-catcher for your interior? Then, the WIRE BAR STOOL is what you're looking for! The Wire Bar Stool features a sturdy frame made of high-quality powder-coated steel that ensures stability and durability. Thanks to its lightweight and stackable design, this bar stool is easy to stack, transport, and store. In short, it's the ideal furniture for events and hospitality!