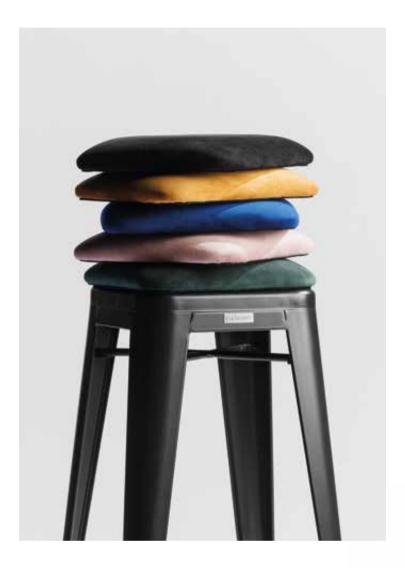

**10**pcs

COLOR FRAME

CUSHION VELVET

81

ALICE BAR STOOL is a sleek and luxurious bar stool exuding pure elegance and class. Available in rose gold chrome or black chrome finish and featuring a velvet or teddy fabric seat whose colour you can choose to match your interior. If the bar stool finds itself in a different setting, easily swap it for a different seat colour. The perfect bar stool to create a high-end experience. Both teddy and velvet fabric are fire-retardent and Teflon threated.

## ALICE BAR STOOL

COLOR FRAME

COLOR VELVET

COLOR TEDDY

Teflon

TEDDY BAR STOOL Immerse yourself in luxurious comfort and contemporary style with our Teddy fabric bar stool. Indulge in the soft texture of teddy fabric, providing a cosy and inviting seating experience. These stackable bar stools not only offer exceptional comfort but also boast a high-quality finish that adds a touch of sophistication to any environment.

### **NEW**

NOW AVAILABLE IN VELVET FABRIC:

blue, gold, green and pink. Both teddy and velvet fabric are fire-retardent and Teflon threated.