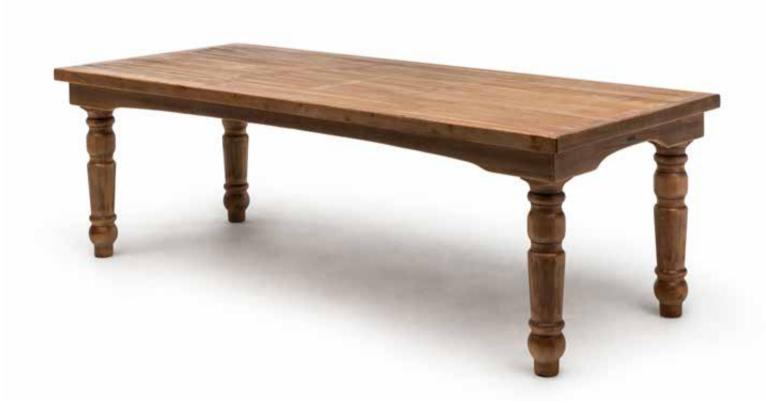

**2 OPTIONS:** Chose between a foldable table top (fixed to the frame) or an interchangeable table top (screw system).

COLOR FRAME

COLORS TABLE TOP: See page 189

Introducing the **FERMETTE COL-LECTION**, a sturdy table crafted from the finest wood for various occasions. From weddings to hospitality events, the Fermette Table provides the rustic charm you're looking for. This robust table is made from antique pine wood and features a convenient locking system with locks on the table legs, ensuring optimal stability. In addition to its elegant design, this folding table is also convenient.

 $\stackrel{\text{cm}}{\longmapsto} \quad \text{DIMENSION: } 250 \ \ \times \ 100 \ \ \times \ 75 \ \ H$ 

FERMETTE COLLECTION | CROSSBACK CHAIR

FERMETTE COLLECTION

COLOR

Add a touch of rural elegance to your event with our folding FARM TABLE. Create unforgettable memories in an atmosphere of warmth and style. Order today and turn your occasion into a true countryside sensation!