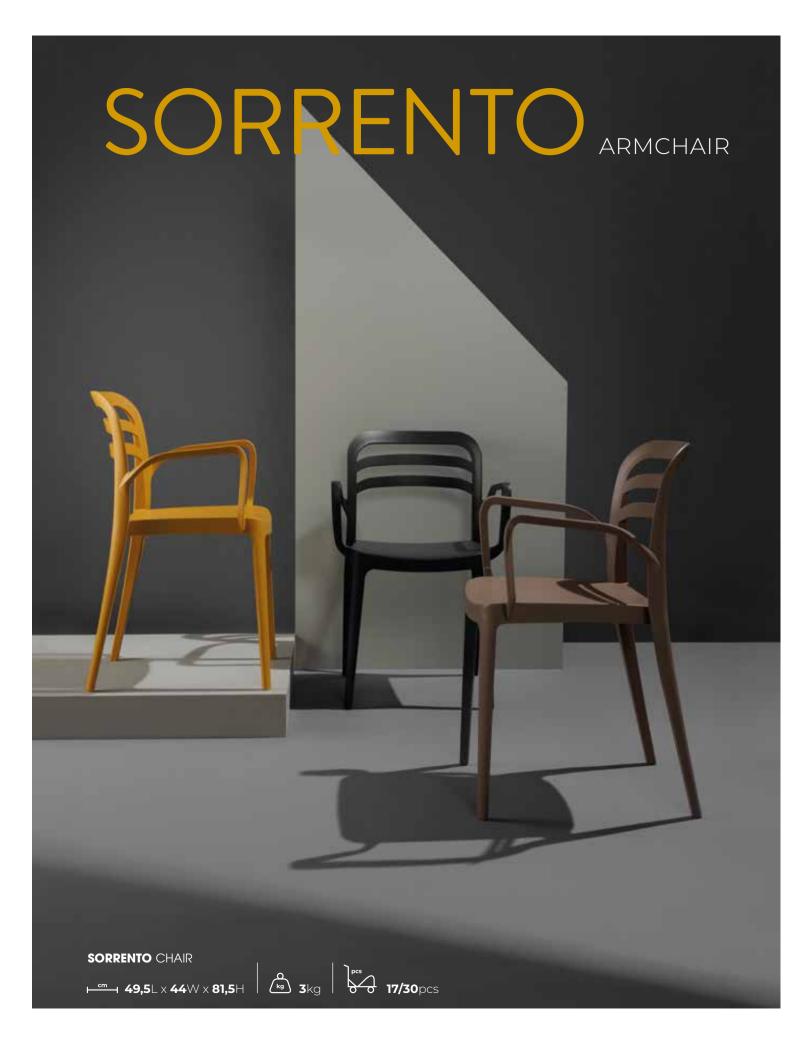

# SORRENTO & CAPRI CHAIR

# The SORRENTO & CAPRI are STACK CHAIRS,

made from polypropylene and reinforced with fibreglass, making them sturdy chairs suitable for both indoors and outdoors as the chairs are UV-resistant. Even after extensive outdoor use. these chairs will not undergo drastic discolouration. Additionally, they are also anti-static, perfect for summer!