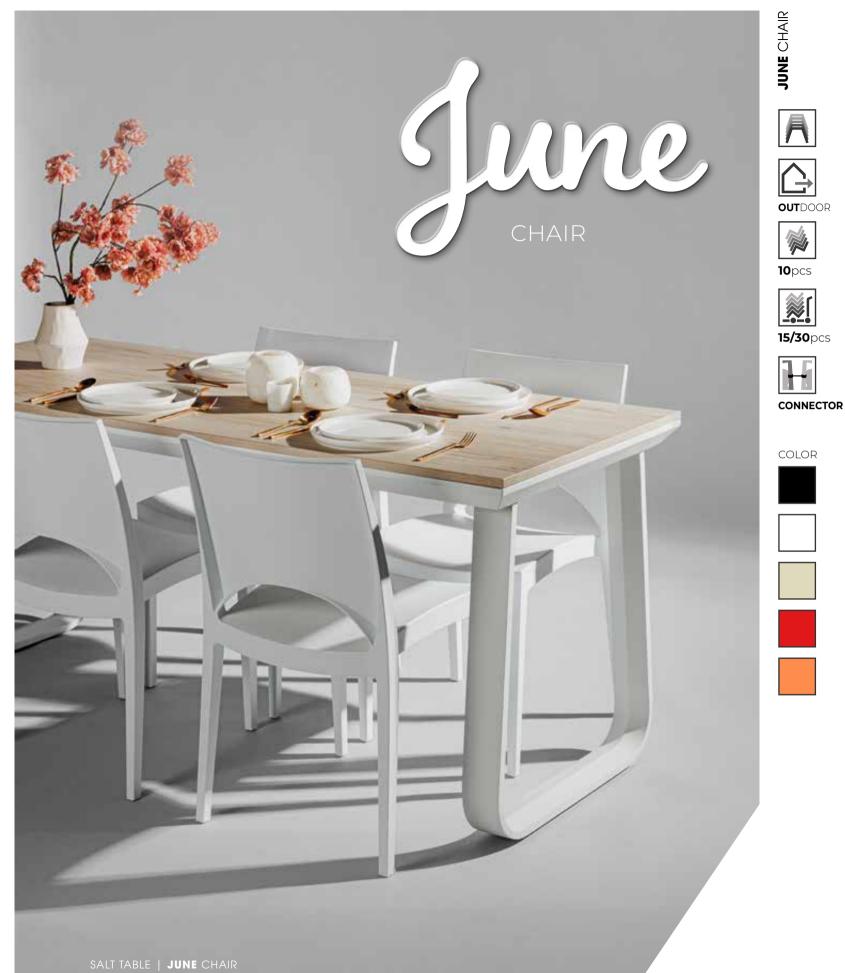

The **JUNE STACK CHAIR** is suitable for indoor and outdoor use. The June chair is UV-resistant, and thanks to the composition of polypropylene and reinforced fibreglass, it is also very sturdy and easy to maintain. The chair is durable, comfortable, and truly lightweight.