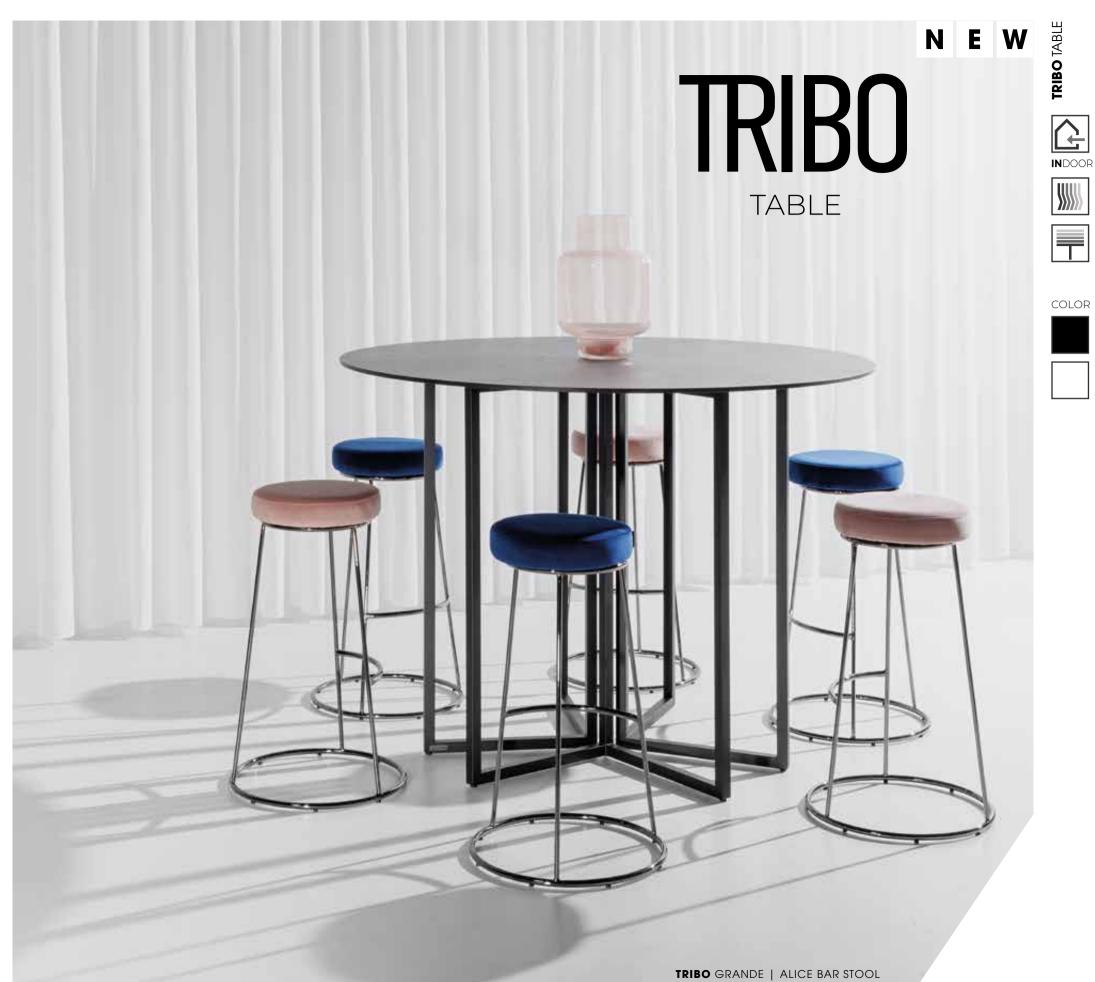

### ⊢ III0H - 110H

→ **TABLE TOPS:** 70x70 - 80x80 - 180x80 D150 - D180

> **COLORS TABLE TOPS:** See page 189 - 190

The TRIBO TABLE collection blends sleek design with exceptional versatility. Available in both bar and dining heights and offered in timeless black or white, these tables seamlessly integrate into a wide range of interior styles. With an innovative linking system, similar to our Matrix set, tabletops can be easily swapped to suit any setting or theme. These tables provide the aesthetic appeal of our Linea and Kubo collections, combined with the functionality of the Wings series, ensuring maximum flexibility and style.