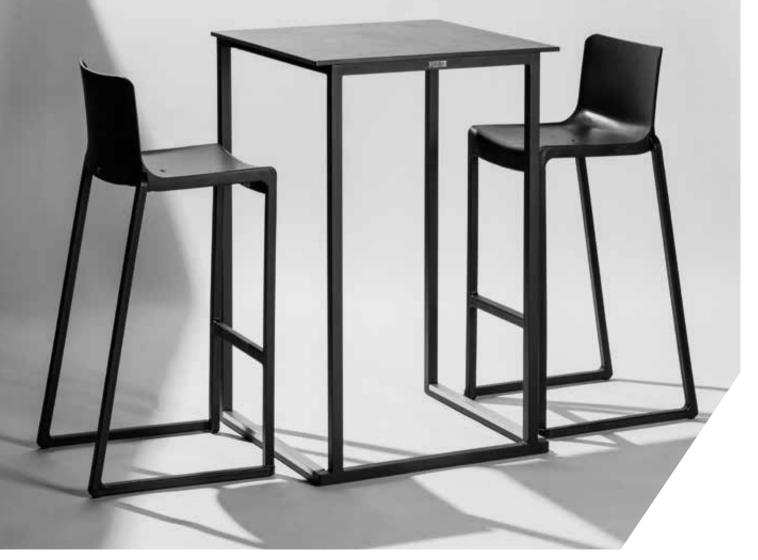

## LINEA COLLECTION

The KUBO SMART PARTY TABLE is a unique, high-end, and proprietary high table we developed. This table gives any space a sleek look with its modern design. The Kubo Smart Party Table is available with an aluminium (in- and outdoor use) or steel (indoor use) frame, making it suitable for use as a high table or a tall terrace table. The frame is finished with white and black powder coating for additional protection. Our design team transformed the registered design into a stackable piece of furniture. The key feature of the Kubo Smart is its removable and interchangeable tabletop.

# KUBO SMART COLLECTION

COLOR FRAME

The **KUBO CURVE** is an artistic cocktail table that is also perfectly stackable. A true lightweight in its class: an aluminum frame was reinforced with weather-resistant powder coating and then cast by our design team into a soft and flowing design. These round cocktail tables can be used for any corporate and event application. An important feature is the removable tabletop, and moreover, this collection is suitable for both indoor and outdoor use. With the Kubo Curve, functionality and exceptionality go hand in hand.