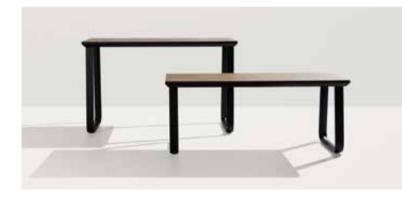

**→ DIMENSIONS:** 47**H** – 110**H** 

**TABLE TOP:** 180x80 – 230x80 **D**120 - **D**150 - **D**180

COLORS TABLE TOP: See page 189 - 190

The **SALT** COLLECTION owes its name to its unique design, resembling a saltshaker. This makes it the ideal collection to give your space an exceptional and elegant look. If you want your furniture to stand out, then this delightful collection is for you. Frames are crafted from aluminium, making them suitable for both indoor and outdoor use. From now on, you can combine elegance and youthfulness with the Salt collection.

DIMENSION: 74H - 110H - SET

**TABLE TOP:** 180x70

COLORS TABLE TOP: See page 189 - 190