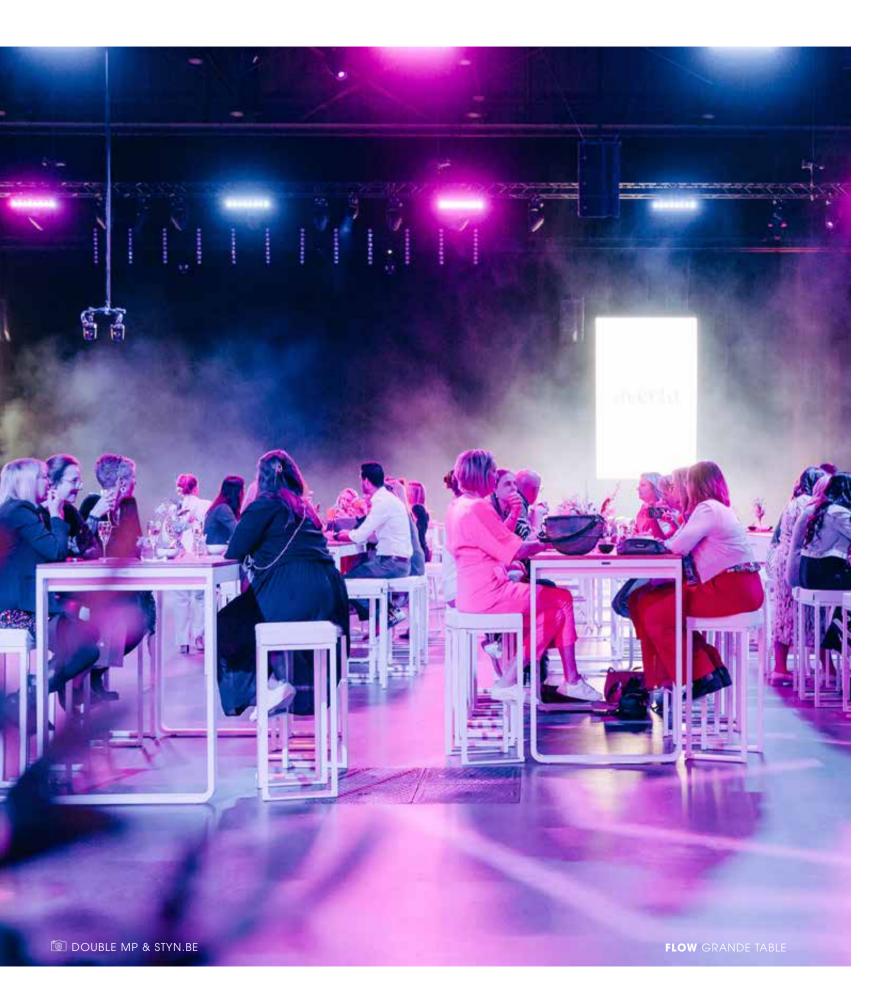

### FLDW COLLECTION

Add a trendy and stylish accent to your space with the **FLOW COLLECTION**. This collection of aluminum table frames is the perfect furniture for both indoor and outdoor use. The Flow collection is a high-end, in-house developed collection with a focus on elegance and functionality. The Flow collection features a built-in screw system, allowing you to assemble your table effortlessly in no time.

**TABLE TOP:** 180x80 (Dinner only) 230x80 (Grande & Dinner)

COLORS TABLE TOP: See page 189 - 190

DIMENSION: 74H - 110H