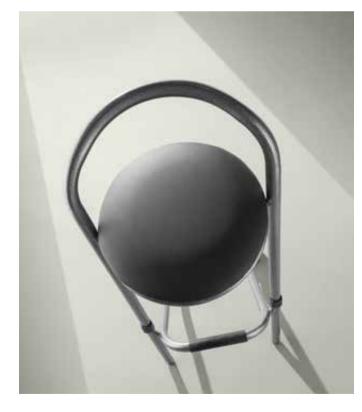

# WHY CHOOSE FLEXFURN?

The STACKABLE KASAR BAR STOOL is a lightweight bar stool made of polypropylene and,

like the Kasar chair, is reinforced with fibreglass. It is a low-maintenance bar stool that can be quickly and easily cleaned. Its UV-resistant nature helps minimise discolouration. Thanks to its stylish and soft design, the Kasar bar stool is suitable for any occasion. The ergonomic and comfortable design ensures that no cushions are needed for a pleasant seating experience!