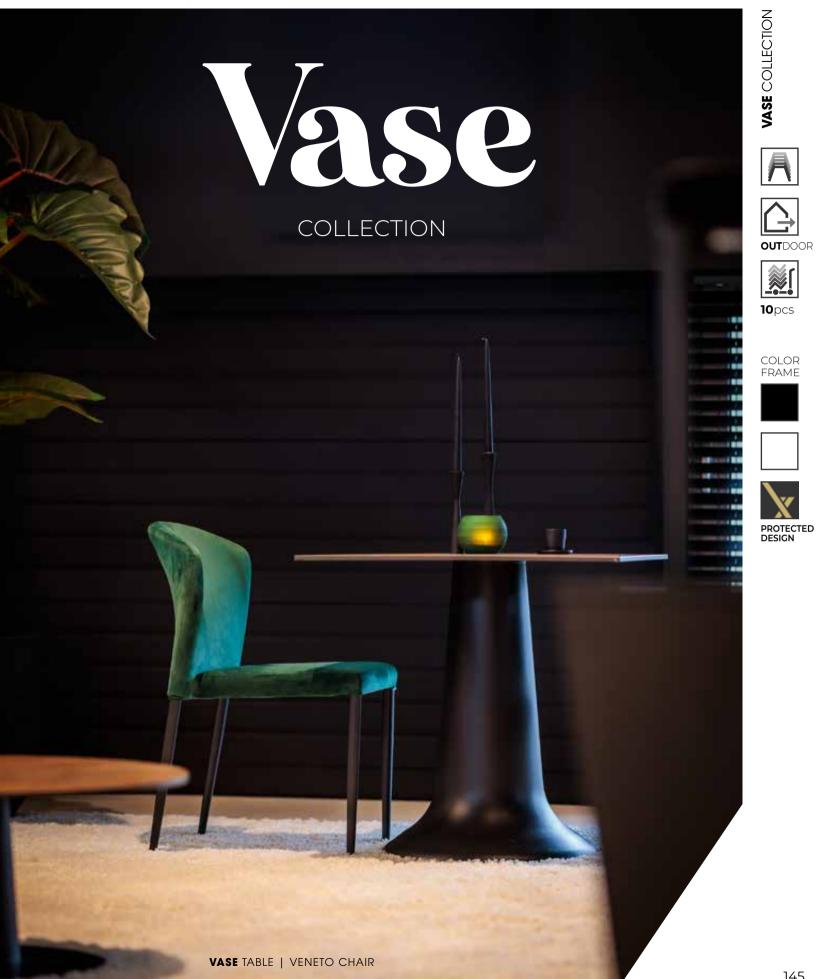

DIMENSION: 74H - 110H - SET **TABLE TOP:** 80x80 | D80 - D120 COLORS TABLE TOP: See page 189

What sets the **COLLECTION** from Flexfurn apart is its functionality. The furniture is lightweight, stackable, and easy to transport, making it ideal for use in events, conferences, hospitality venues, and other situations where flexibility is required. They can be effortlessly stacked and stored when not in use, saving valuable space. Additionally, the Vase is easy to assemble and disassemble due to its convenient built-in twist-and-lock system.

# Veneto CHAIR

6kg 6kg 12pcs

Η

COLOR FRAME

COLOR FABRIC

21

The NINA WOODEN STACK CHAIR is a perfect harmony of craftsmanship, style, and practicality. This chair is not just a piece of furniture, it embodies timeless design and functionality. Crafted from high-quality wood, this stackable chair exudes a natural and inviting charm. The refined curvature in the backrest not only enhances its aesthetic appeal but also ensures ergonomic support for a comfortable seating experience. For those who prioritise both style and comfort, we offer an optional accompanying cushion that complements the chair's design seamlessly. This additional feature provides a touch of luxury while enhancing the overall sitting posture, making it ideal for extended periods of use.