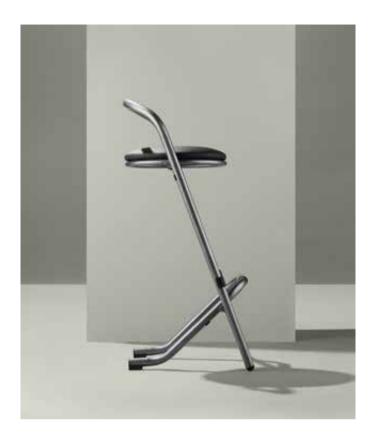

# WHY CHOOSE FLEXFURN?

The STACKABLE KASAR BAR STOOL is a lightweight bar stool made of polypropylene and,

like the Kasar chair, is reinforced with fibreglass. It is a low-maintenance bar stool that can be quickly and easily cleaned. Its UV-resistant nature helps minimise discolouration. Thanks to its stylish and soft design, the Kasar bar stool is suitable for any occasion. The ergonomic and comfortable design ensures that no cushions are needed for a pleasant seating experience!