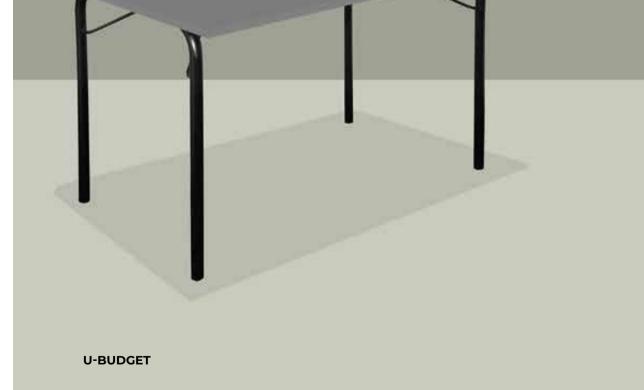

### The U-BUDGET FOLDING TABLE

has been a part of our assortment for many years. Unfolding, stacking, and placing it in the transport cart has never been easier. The U-Budget Table, with its extra-wide legs, provides unparalleled stability. Moreover, once folded, it is less than 6 cm thick and can be efficiently stacked. The protective caps on the legs safeguard the floor or other tables during stacking, preventing scratches and eliminating concerns about damage.