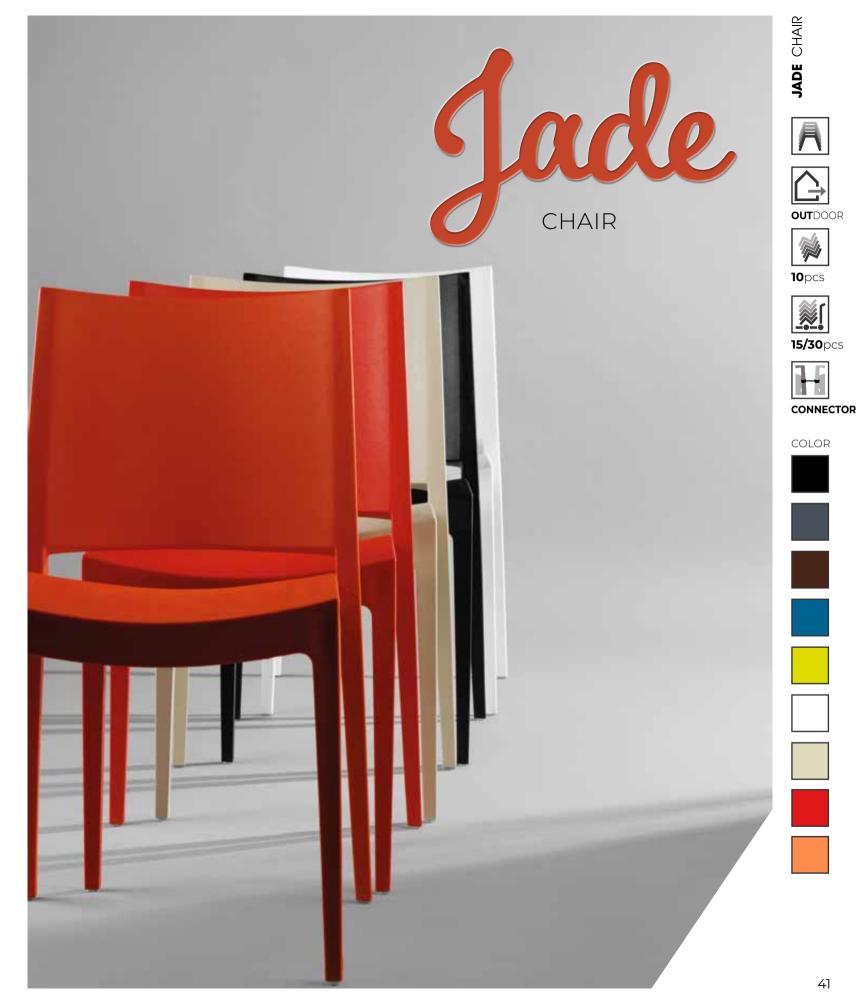

The JADE STACK CHAIR is suitable for indoor and outdoor use. The Jade chair is UV-resistant, and thanks to the composition of polypropylene and reinforced fibreglass, it is also very sturdy and easy to maintain. The chair is durable, comfortable, and truly lightweight.