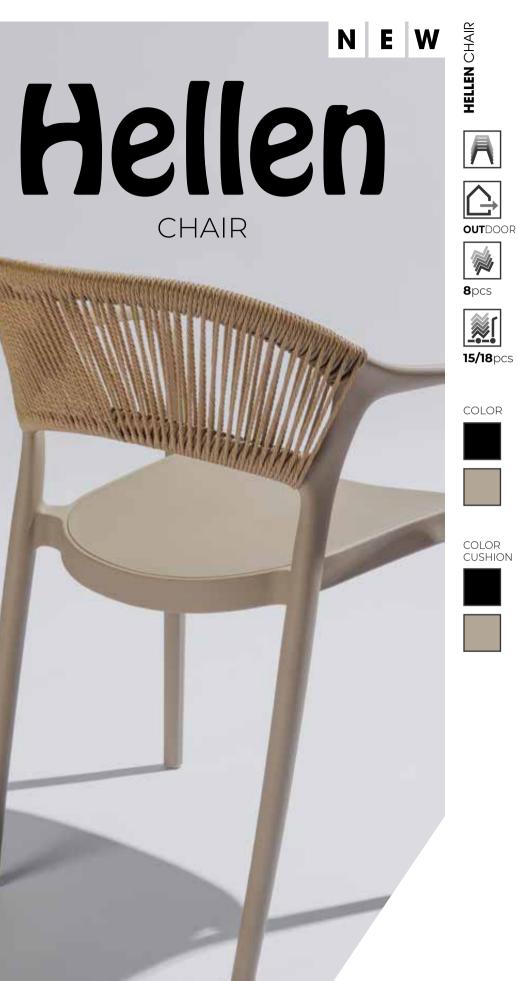

COLOR FRAME

The **HELLEN CHAIR** is now available in a contemporary version, featuring a sleek, full-surface seat and a handwoven rope backrest. This stylish combination of materials provides a natural look, perfect for both indoor and outdoor spaces. Available in elegant black and light khaki, this chair offers comfort and flexibility, ideal for patios and lounges. An optional matching seat cushion is available for added comfort. Thanks to its stackable design, the chair is easy to store and transport.