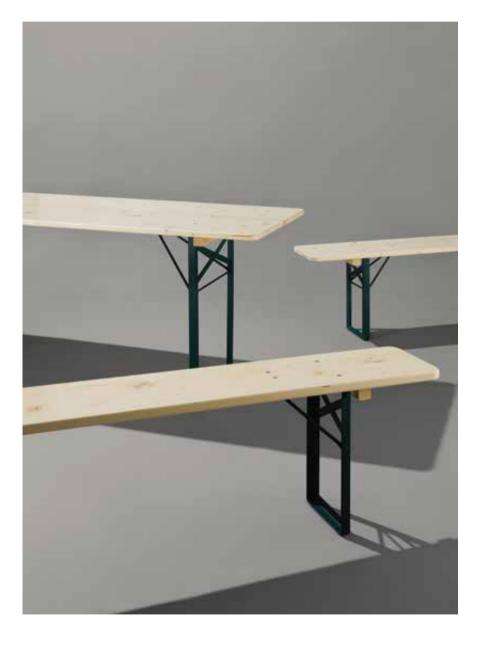

### BEERTABLE BANQUET SET

**BENCH: 220**L × **27**W

COLOR FRAME

COLOR TABLE TOP

Discover the **BEERTABLE BANQUET SET;** 