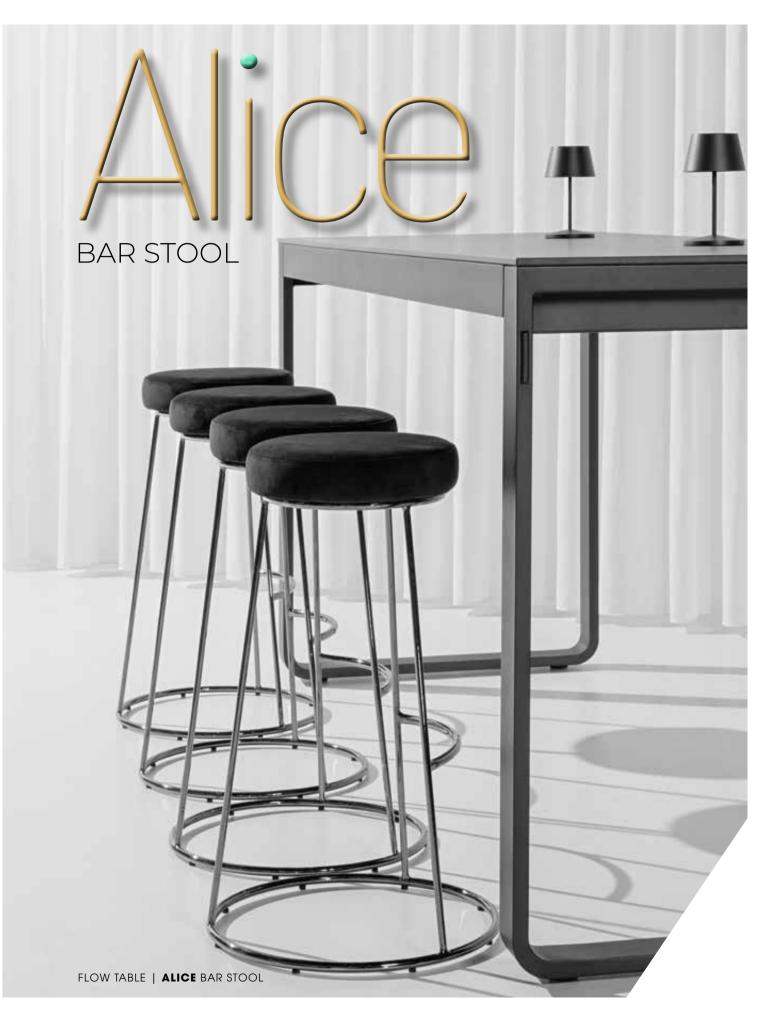

**10**pcs

COLOR FRAME

CUSHION VELVET

81

ALICE BAR STOOL is a sleek and luxurious bar stool exuding pure elegance and class. Available in rose gold chrome or black chrome finish and featuring a velvet or teddy fabric seat whose colour you can choose to match your interior. If the bar stool finds itself in a different setting, easily swap it for a different seat colour. The perfect bar stool to create a high-end experience. Both teddy and velvet fabric are fire-retardent and Teflon threated.

## ALICE BAR STOOL

COLOR FRAME

COLOR VELVET

COLOR TEDDY

Teflon

TEDDY BAR STOOL Immerse yourself in luxurious comfort and contemporary style with our Teddy fabric bar stool. Indulge in the soft texture of teddy fabric, providing a cosy and inviting seating experience. These stackable bar stools not only offer exceptional comfort but also boast a high-quality finish that adds a touch of sophistication to any environment.