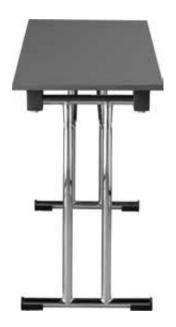

**DIMENSION:** 74H

TABLE TOP: See price list

**COLORS TABLE TOP:** See page 181

COLOR FRAME U-TABLE

COLOR FRAME U-BUDGET

The T-TABLE and T-FLAT are high-quality folding tables, perfectly suited for seminars, workshops, lectures, etc. Easy to use and equipped with a self-locking system, unfolding and folding can be done quickly and efficiently. Thanks to the protective caps on the table legs, you can move the table without causing damage to the floor. They can also be adjusted in height. The T-Flat is made of a hammered steel T-frame with a melamine-faced chipboard tabletop. The T-Flat Small is the narrowed version of the T-Flat.

# T-TABLE & T-FLAT TABLES

COLOR FRAME T-TABLE

COLOR FRAME T-FLAT (SMALL)

THE **BIG FEET** with its wide steel frame, ensures maximum legroom. This stable table is easy to use: it opens and closes quickly and comes with a self-locking closing system. The Big Feet has durable protective caps to safeguard the tabletop during stacking. The tabletop and frame are available separately.