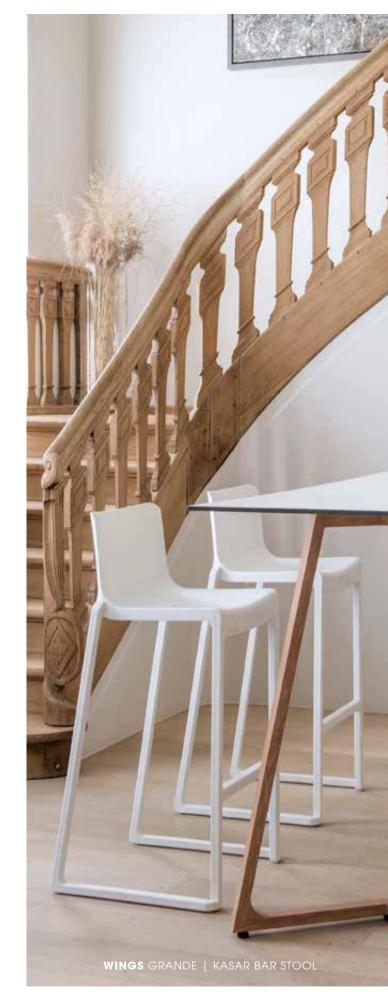

# WHY CHOOSE FLEXFURN?

The STACKABLE KASAR BAR STOOL is a lightweight bar stool made of polypropylene and,

like the Kasar chair, is reinforced with fibreglass. It is a low-maintenance bar stool that can be quickly and easily cleaned. Its UV-resistant nature helps minimise discolouration. Thanks to its stylish and soft design, the Kasar bar stool is suitable for any occasion. The ergonomic and comfortable design ensures that no cushions are needed for a pleasant seating experience!