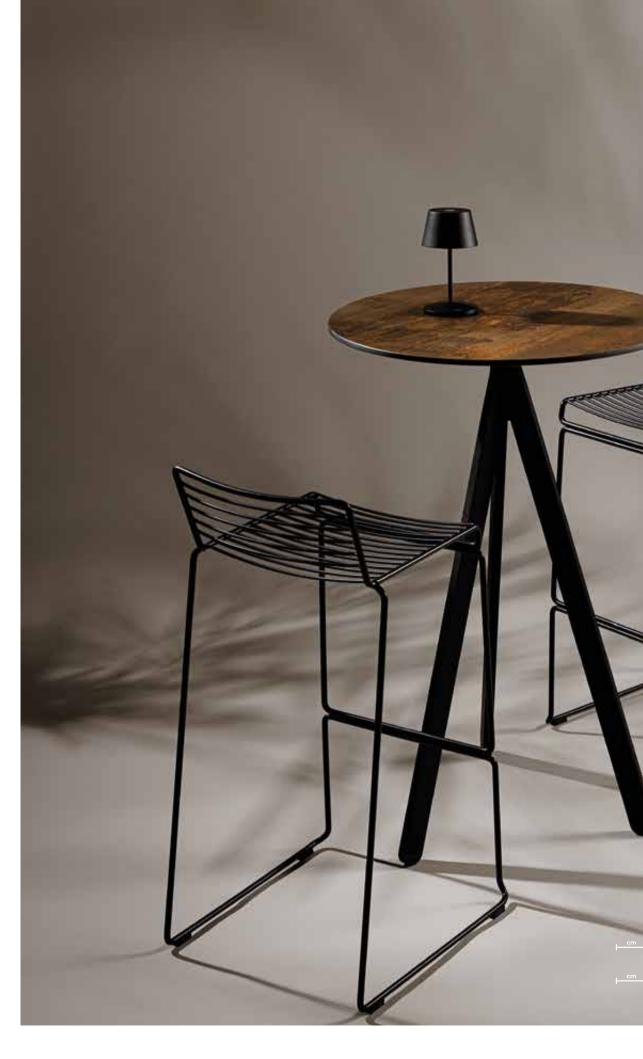

**DIMENSION:** 45**H** - 74**H** - 110**H** 

**TABLE TOP: D**75 - **D**120 - **D**150

COLORS TABLE TOP: See page 189 - 190

The FLY COLLECTION A sophisticated blend of form and function, designed for versatility and elegance in any setting. This three-legged table boasts beautifully rounded legs, enhancing its aesthetic appeal with sleek lines and contemporary design. The standout feature of these tables lies in their nestable design. The tabletop effortlessly folds, allowing multiple tables to nest together for efficient storage and easy transportation. This practical design not only maximises space but also adds an element of convenience to your setup. Radiating sleek lines, modern design, and an air of elegance, this table is the ideal cocktail table for receptions. Its chic appearance elevates any event, creating a refined atmosphere for mingling and conversation. Beyond receptions, this table also transitions seamlessly into the outdoor setting, making it the perfect terrace table for a cosy chat. The nestable feature ensures you can easily adapt the arrangement to suit the occasion, making it a versatile addition to your furniture collection.

**2 OPTIONS:** Chose between a foldable table top (fixed to the frame) or an interchangeable table top (screw system).

COLOR FRAME

COLORS TABLE TOP: See page 189

Introducing the **FERMETTE COL-LECTION**, a sturdy table crafted from the finest wood for various occasions. From weddings to hospitality events, the Fermette Table provides the rustic charm you're looking for. This robust table is made from antique pine wood and features a convenient locking system with locks on the table legs, ensuring optimal stability. In addition to its elegant design, this folding table is also convenient.