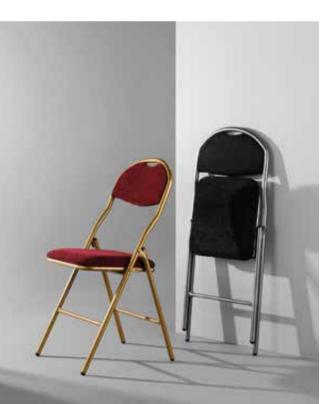

# Winbledop CHAIR

o o 30pcs

**6 5,7**kg

COLOR

The **SUPER DE LUXE FOLDING CHAIR** is a classic chair with a steel frame and a soft, fire-resistant upholstered seat and back. Thanks to the gently curved back and soft seat, you can enjoy ultimate seating comfort. A small opening is added to the back as a handle, making it easy to lift and move the chair. Due to the reinforced tube between the front and back legs, this elegant chair is very robust. Additionally, damage is prevented during folding and stacking thanks to the durable protection caps.

# SUPER DE LUXE CHAIR

SUPER DE LUXE CHAIR