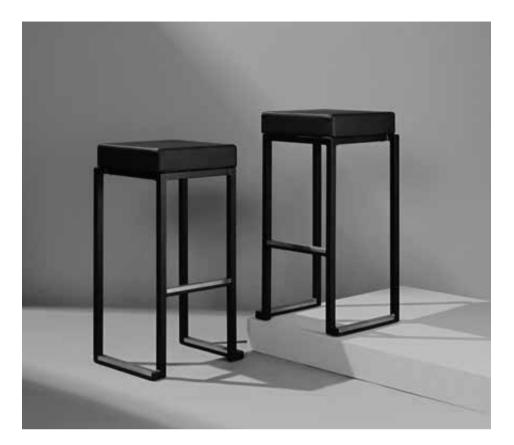

# Par stool

**24**pcs

COLOR FRAME

COLOR RATTAN

COLOR CUSHION

Discover the **KUBO SMART BAR STOOL**, a versatile steel bar stool with a detachable seat for effortless customisation. Easily swap seats using convenient Velcro strips attached to both the frame and the seat. While the slim steel and aluminium frame are available with either a white or black powder coating, it is recommended to use the steel frame for indoor use and the aluminium frame for both in- and outdoor use. Transform your in- and outdoor spaces with the stylish, customisable, and stackable Kubo Smart Bar stool.

**10**pcs

COLOR FRAME

CUSHION VELVET

81

ALICE BAR STOOL is a sleek and luxurious bar stool exuding pure elegance and class. Available in rose gold chrome or black chrome finish and featuring a velvet or teddy fabric seat whose colour you can choose to match your interior. If the bar stool finds itself in a different setting, easily swap it for a different seat colour. The perfect bar stool to create a high-end experience. Both teddy and velvet fabric are fire-retardent and Teflon threated.