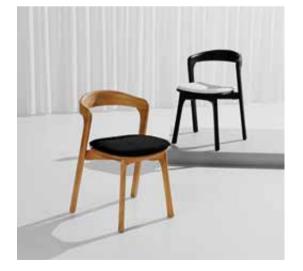

COLOR FRAME

The **HELLEN CHAIR** is now available in a contemporary version, featuring a sleek, full-surface seat and a handwoven rope backrest. This stylish combination of materials provides a natural look, perfect for both indoor and outdoor spaces. Available in elegant black and light khaki, this chair offers comfort and flexibility, ideal for patios and lounges. An optional matching seat cushion is available for added comfort. Thanks to its stackable design, the chair is easy to store and transport.