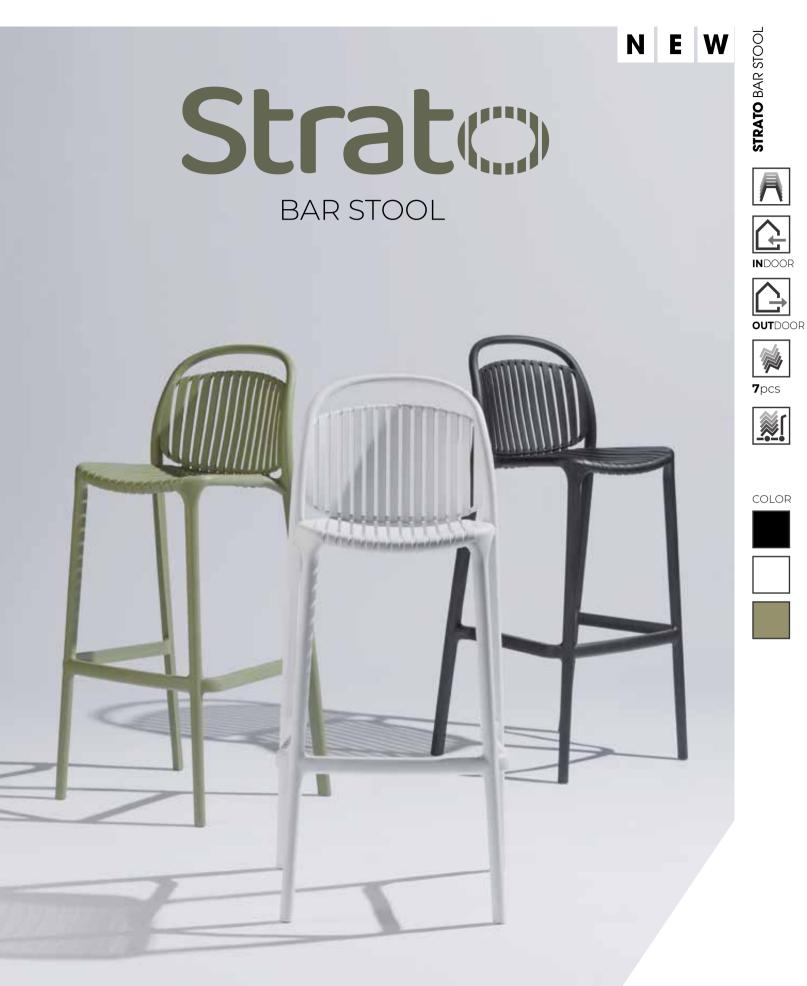

### The **STRATO BAR STOOL** is

reinforced with fiberglass, it comes in the same range of colors as the Strato chair: olive green, black, and white. Its design, with vertical slats and soft curves, is stylish yet durable, suitable for both outdoor and indoor high-table settings, like terraces, bar areas, or kitchen islands. The footrest adds extra comfort, and it maintains the elegant, rounded aesthetic of the standard chair.

← <sup>cm</sup> 47L × 44W × 105H

Our **PALM BAR STOOL** is a unique, high-end, proprietary product. It is the only PE stackable Rattan bar stool on the market. You can easily stack the chair up to 10 high, and with the accompanying trolley, you can transport your bar stool efficiently and effortlessly. The bar stools are equipped with a plastic protective cap to prevent damage to the chairs during stacking (and to prevent the chairs from