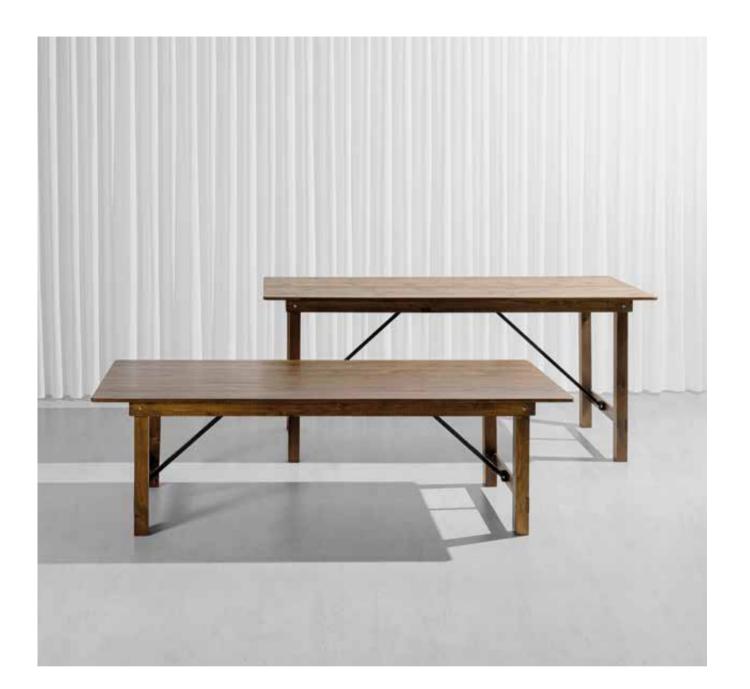

**2 OPTIONS:** Chose between a foldable table top (fixed to the frame) or an interchangeable table top (screw system).

COLOR FRAME

COLORS TABLE TOP: See page 189

Introducing the **FERMETTE COL-LECTION**, a sturdy table crafted from the finest wood for various occasions. From weddings to hospitality events, the Fermette Table provides the rustic charm you're looking for. This robust table is made from antique pine wood and features a convenient locking system with locks on the table legs, ensuring optimal stability. In addition to its elegant design, this folding table is also convenient.

 $\stackrel{\text{cm}}{\longmapsto} \quad \text{DIMENSION: } 250 \ \ \times \ 100 \ \ \times \ 75 \ \ H$ 

FERMETTE COLLECTION | CROSSBACK CHAIR

FERMETTE COLLECTION

COLOR

Add a touch of rural elegance to your event with our folding FARM TABLE. Create unforgettable memories in an atmosphere of warmth and style. Order today and turn your occasion into a true countryside sensation!