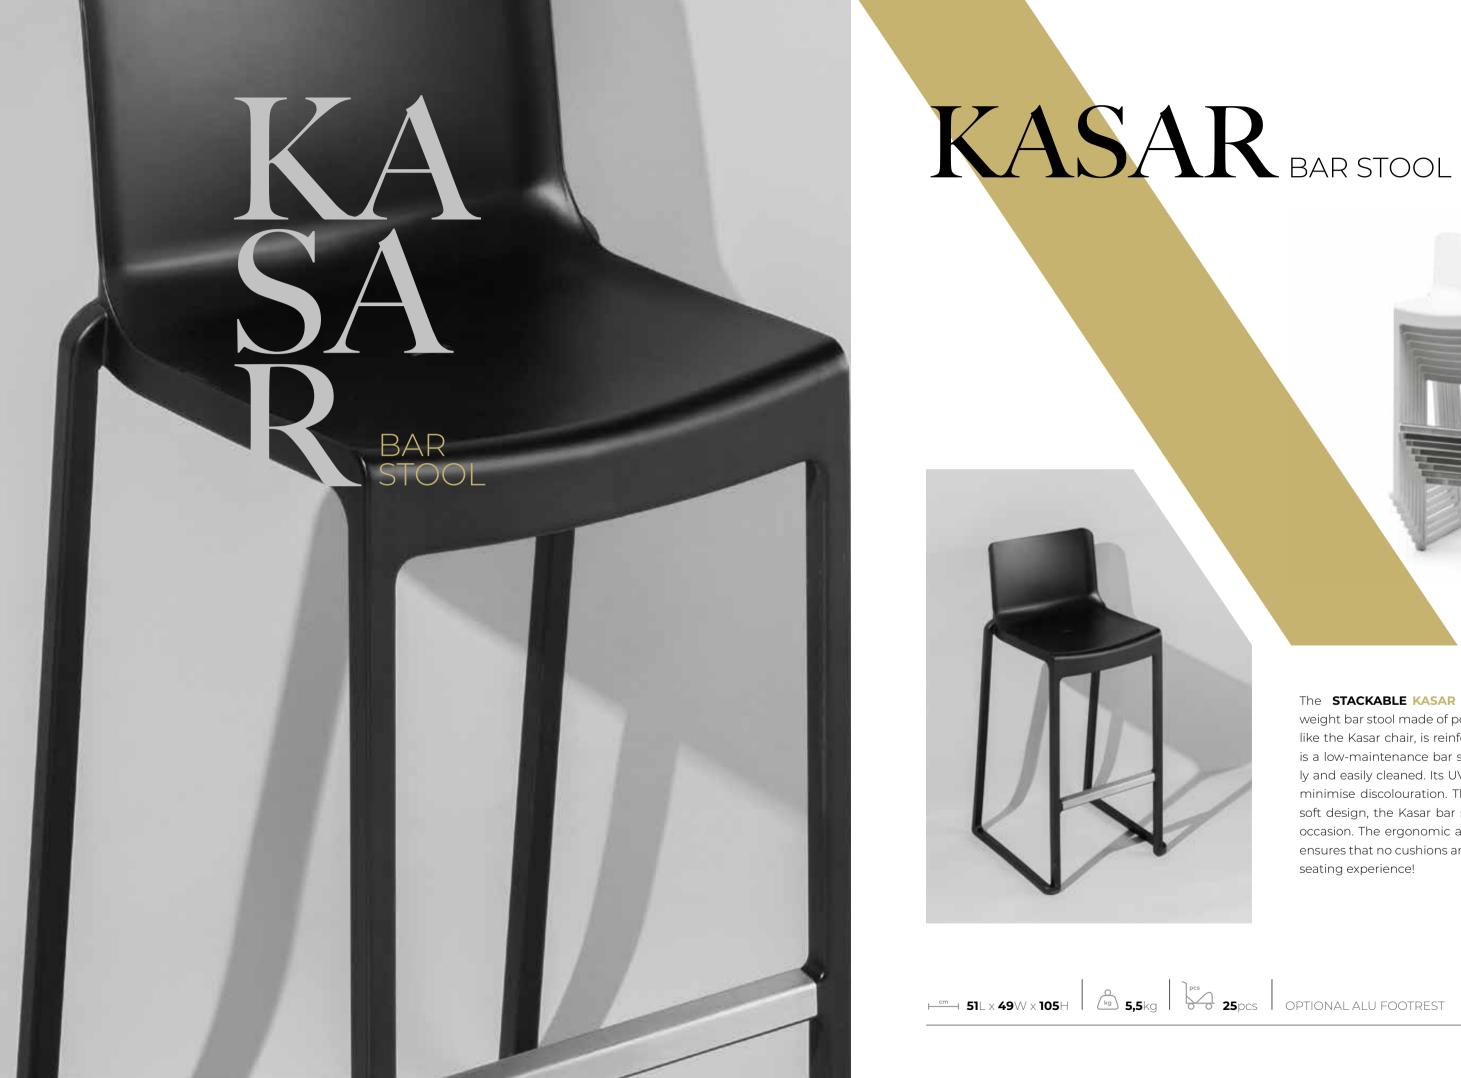

# CHAIR

The KASAR STACK CHAIR is an own design, high-end, proprietary product developed with all the functionalities for both indoor and outdoor use. It features a water drainage opening, an UVresistant factor preventing colour fading, and is crafted from the low-maintenance material: polypropylene. Moreover, it's an exceptionally durable chair, being 100% recyclable. Not to forget: ergonomically tested and approved! Thanks to its design, no cushion is required to make for a comfortable seating experience. Weighing only 3,5kg, it is a true lightweight that can be easily moved. With the accompanying transport trolley, stacking and transporting the Kasar becomes even simpler!

→ 50L×48W×81H

COLOR