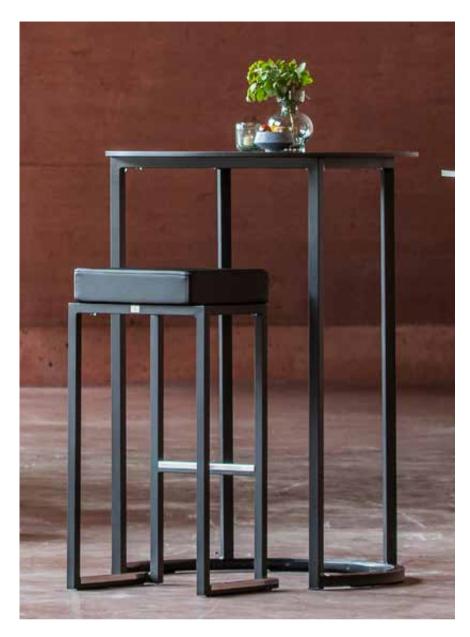

# KUBO SMART COLLECTION

COLOR FRAME

The **KUBO CURVE** is an artistic cocktail table that is also perfectly stackable. A true lightweight in its class: an aluminum frame was reinforced with weather-resistant powder coating and then cast by our design team into a soft and flowing design. These round cocktail tables can be used for any corporate and event application. An important feature is the removable tabletop, and moreover, this collection is suitable for both indoor and outdoor use. With the Kubo Curve, functionality and exceptionality go hand in hand.

intermidiate in the second se

⊢ m TABLE TOP: 80∅

COLORS TABLE TOP: See page 189

# KUBO CURVE COLLECTION

COLOR FRAME

**DIMENSION: 40**H - **74**H - **90**H - **110**H **TABLE TOP:** 120x35 - 120x70

COLORS TABLE TOP: See page 189 - 190

**KUBO WALL** COLLECTION

**10**pcs

COLOR FRAME

KUBO WALL STANDING TABLES Discover the most modular product from Flexfurn: the Kubo Wall. These multifunctional frames create numerous settings: a coffee table, a dining table, a high table, a bar, a reception desk, a bench, and more. Our design team created an innovative and high-end product for various purposes. Attach a tabletop to two or more frames to connect different frames. Even different heights can be combined using the Kubo Wall Connectors. The frame has a stackable design and is finished with a protective powder coating.