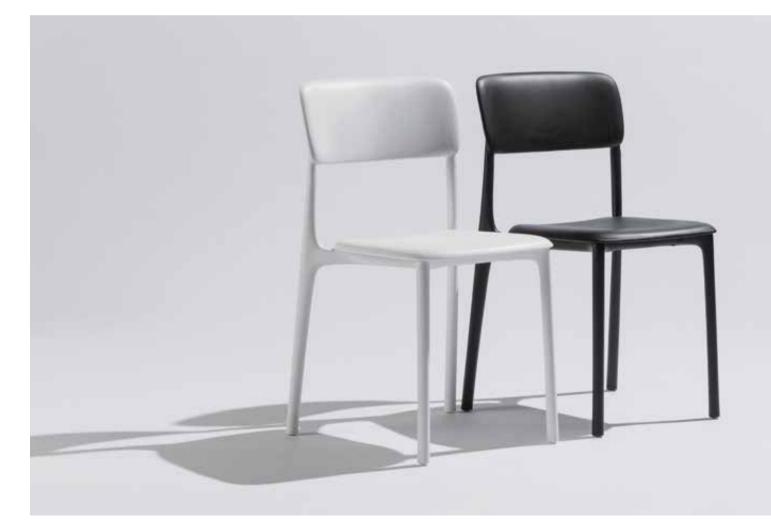

# The **PEPPER STACK CHAIR**

is a harmonious blend of contemporary design and practicality suitable for both indoor and outdoor settings. Meticulously crafted from durable polypropylene, this chair radiates modern elegance while addressing the essential elements of functionality and aesthetic appeal. What sets these chairs apart is their seamless combination of simplicity and convenience. Lightweight and easily stackable, these chairs effortlessly adapt to your space, offering a hassle-free solution for storage or accommodating larger gatherings.