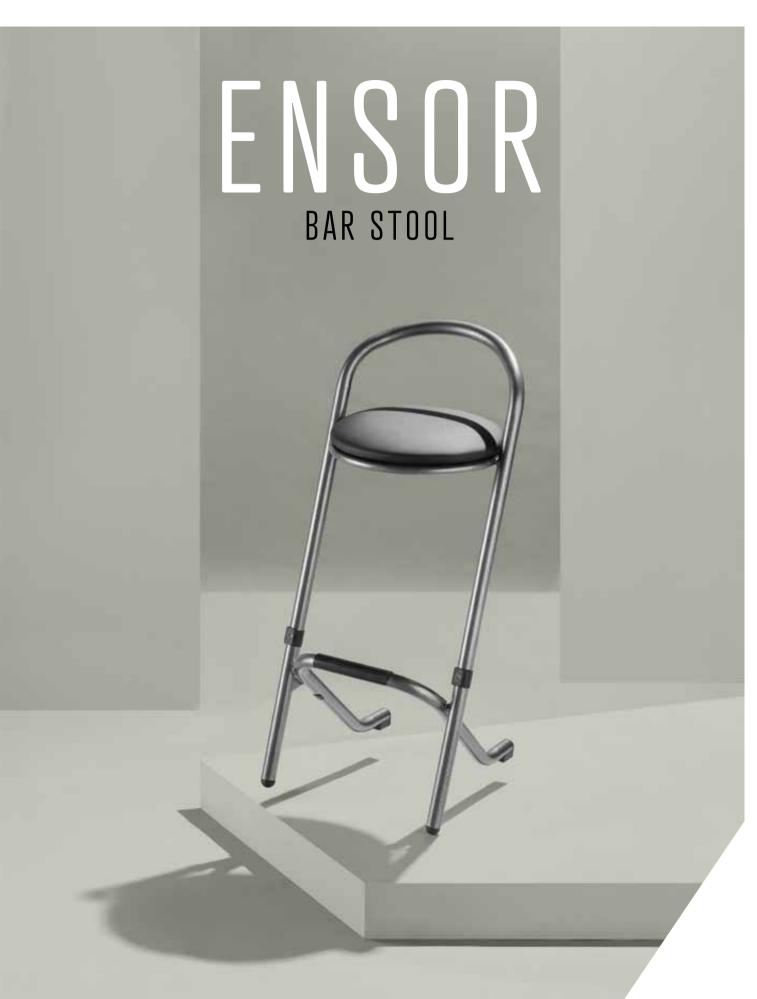

WIRE BAR STOOL

COLOR FRAME

The **ENSOR BAR STOOL** boasts a modern and timeless design suitable for any occasion. Our Ensor is a high-end and comfortable bar stool equipped with all the necessary functionalities. This stackable bar stool comes with durable protective caps on the legs, allowing for easy stacking without causing damage and ensuring stability on any surface. If you want to change the look of your interior quickly and easily, you can do so with the Ensor's interchangeable seats! The seats come with Velcro, allowing you to effortlessly swap between faux leather and melamine seat covers in a snap.

← <sup>cm</sup> 47L×47W×100H

ENSOR BAR STOOL

COLOR FRAME

COLOR SEAT