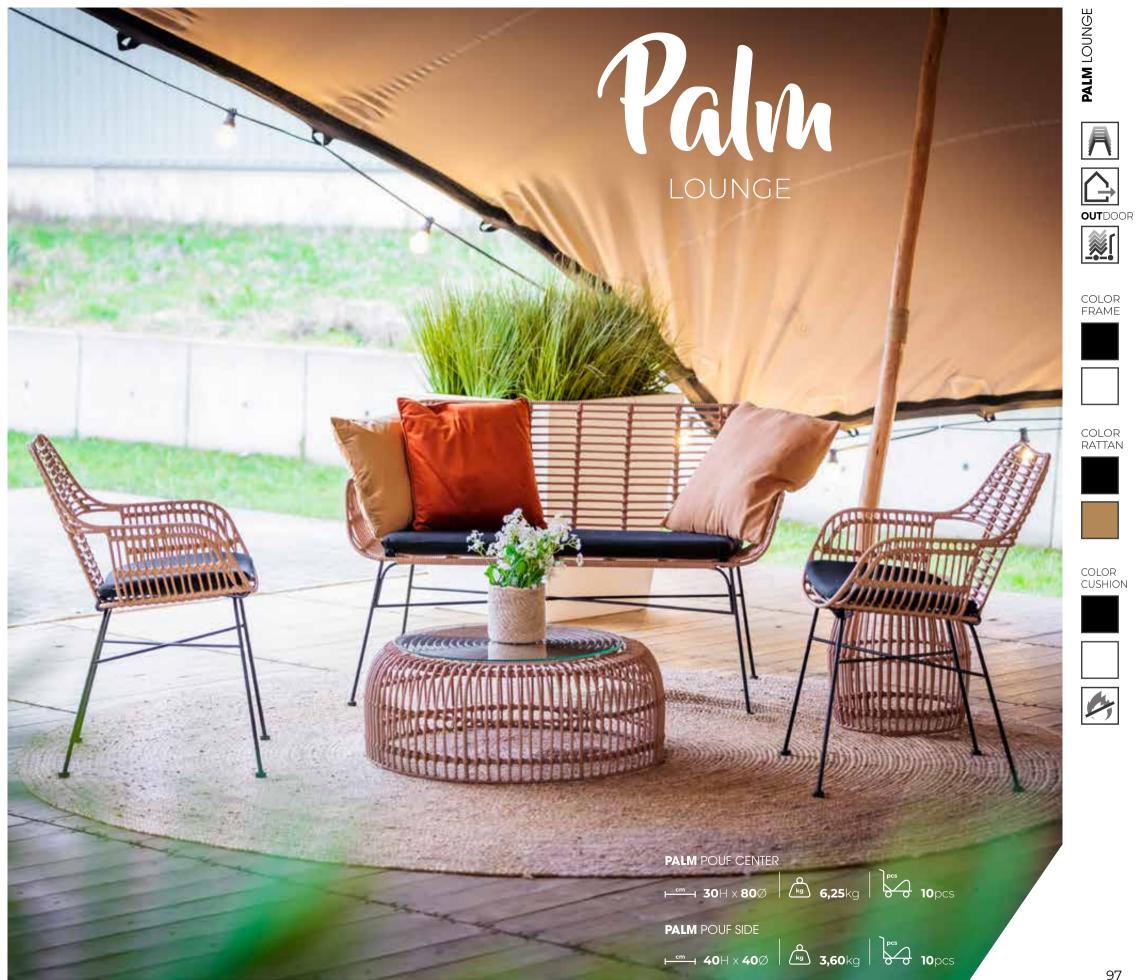

**RIVA** LOUNGE INDOOR

THE STATE

**LOUNGES** 

**PALM LOUNGE** This Bohemian-look sofa and ottomans are crafted from powder-coated steel, allowing you to use the lounge both indoors and outdoors. The powder coating prevents the steel from rusting during outdoor use. The benches and ottomans come with plastic protective caps on the legs, preventing damage to the chairs during stacking and ensuring that the sofa does not sink into the ground. Elevate your space with a touch of extra elegance with the Palm cushions, completing your Bohemian look.