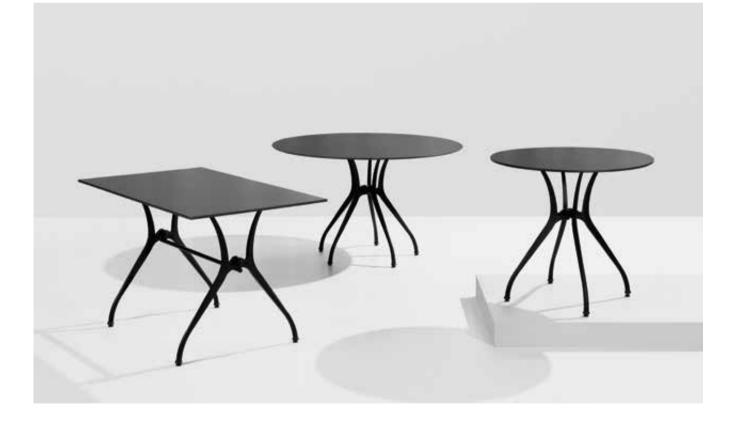

# Bistro

**20**pcs

COLOR TABLE TOP

The **OCTOPUS DINNER TABLE** is an elegant dining and terrace table. This design with flowing lines adds class and style, transforming any space into an elegant meeting place. With its 74 cm height, the Octopus Dinner Table is ideal for a cosy lunch, stylish dinner, or a classy drink. Thanks to the rust-free aluminium frame and adjustable caps, the table is perfect for both indoor and outdoor use. The Octopus is available in various sizes and tabletop options.

### ⊢ → DIMENSION: 74H

**TABLE TOP:** 70x70 - 80x80 - 120 x 80 | D70 - D80 - D120

COLORS TABLE TOP: See page 189

OCTOPUS TABLE

COLOR FRAME

The **SUNNY COLLECTION** is the ultimate practical terrace table. Available in both high and low versions, this aluminium dining and terrace table folds up quickly and adapts to the surface with adjustable feet. The Sunny folding table is suitable for both indoor and outdoor use.