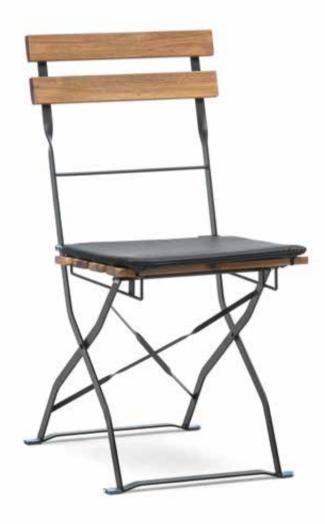

BISTRO FOLDING CHAIR Are you looking for a charming folding chair that brings a French atmosphere to your space? Then the Bistro Chair is what you're looking for! Bring the sleek and stylish charm of France to your space or terrace with this wooden chair.