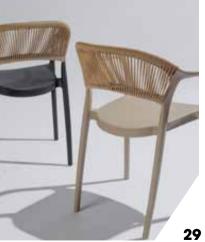

COLOR FRAME

The **HELLEN CHAIR** is now available in a contemporary version, featuring a sleek, full-surface seat and a handwoven rope backrest. This stylish combination of materials provides a natural look, perfect for both indoor and outdoor spaces. Available in elegant black and light khaki, this chair offers comfort and flexibility, ideal for patios and lounges. An optional matching seat cushion is available for added comfort. Thanks to its stackable design, the chair is easy to store and transport.