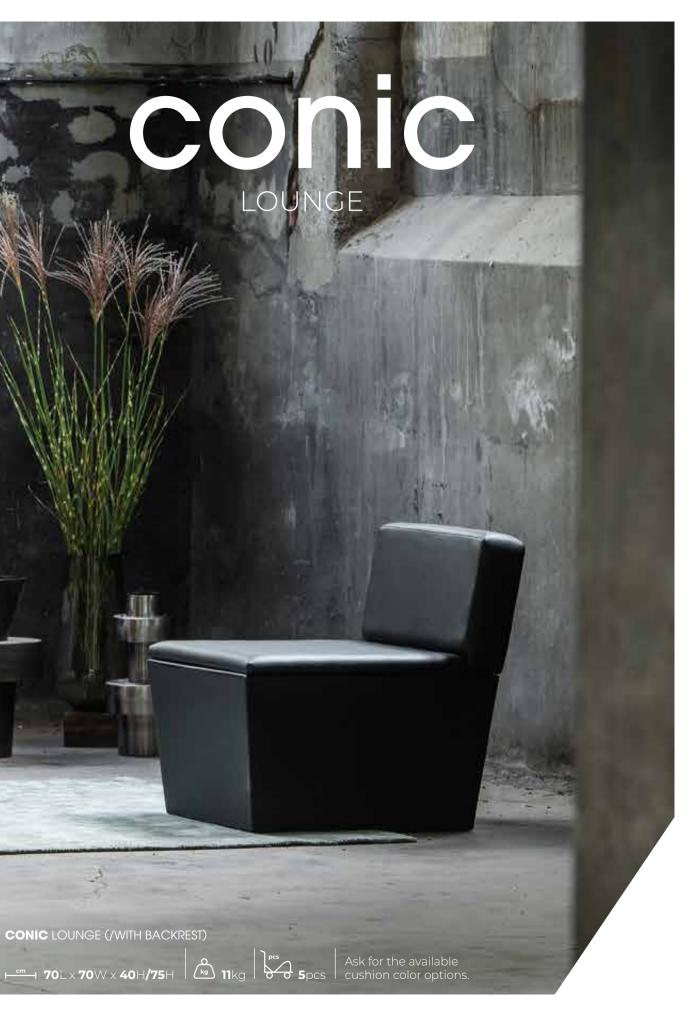

**RIVA** LOUNGE

10pcs

COLOR OUTDOOR

COLOR INDOOR

X PROTECTED DESIGN

CONIC LOUNGE is perfect if you're keen on a durable solution. A modular ottoman that seamlessly blends into any space. The Conic(-O) collection is a unique, high-end, self-developed product line. Thanks to its sleek and stylish design, you can use this collection for any occasion. Being 100% recyclable, by choosing this furniture, you contribute to supporting the environment while enjoying elegant furnishings.

### CONIC LOUNGE

COLOR FRAME

Are you looking for a timeless and durable lounge? Then, this **CONIC-O LOUNGE** is perfect for you! A modular ottoman that seamlessly blends into any space. The Conic(-O) collection is a unique, high-end, self-developed product line. Thanks to its sleek and stylish design, you can use this collection for any occasion. Being 100% recyclable, by choosing this furniture, you contribute to supporting the environment while enjoying elegant furnishings.