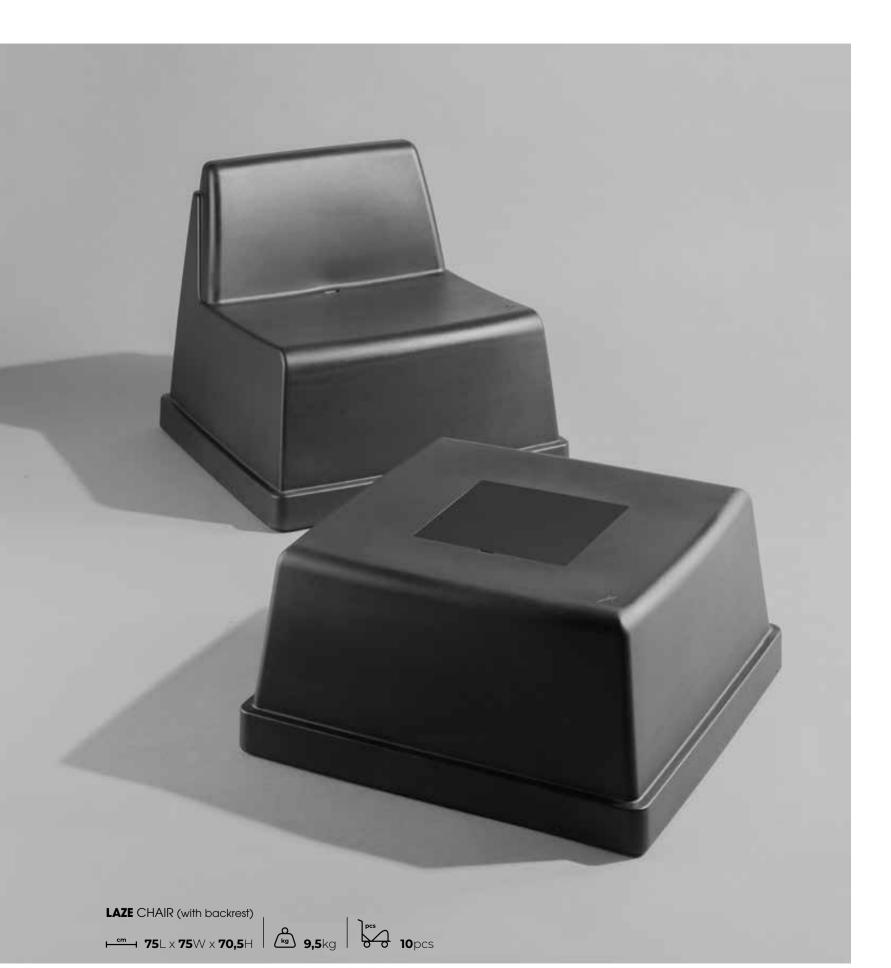

### WALL LOUNGE

COLOR CUSHION VELVET

COLOR CUSHION FAUX LEATHER

Discover the **LAZE CHAIR** and **OTTOMAN**, the ultimate lounge chair and footstool for both indoor and outdoor use. With its comfortable and stackable design, this chair provides a perfect blend of style and functionality. Made from high-quality polyethylene (PE), the Laze Chair and Ottoman are not only durable and recyclable but also resistant to UV rays and water. You don't have to worry about fading due to the sun!

LAZE LOUNGE

CONNECTOR

COLOR FRAME

The **RIVA LOUNGE** seats come in two forms, one designed for indoor use and the other crafted from eucalyptus wood for outdoor use. A comfortable lounge chair that allows you to create cosy lounge corners. Alongside the Riva lounge seats, there are also Riva side tables. These tables can also be used as footstools. What makes the Riva truly unique? It's stackability.