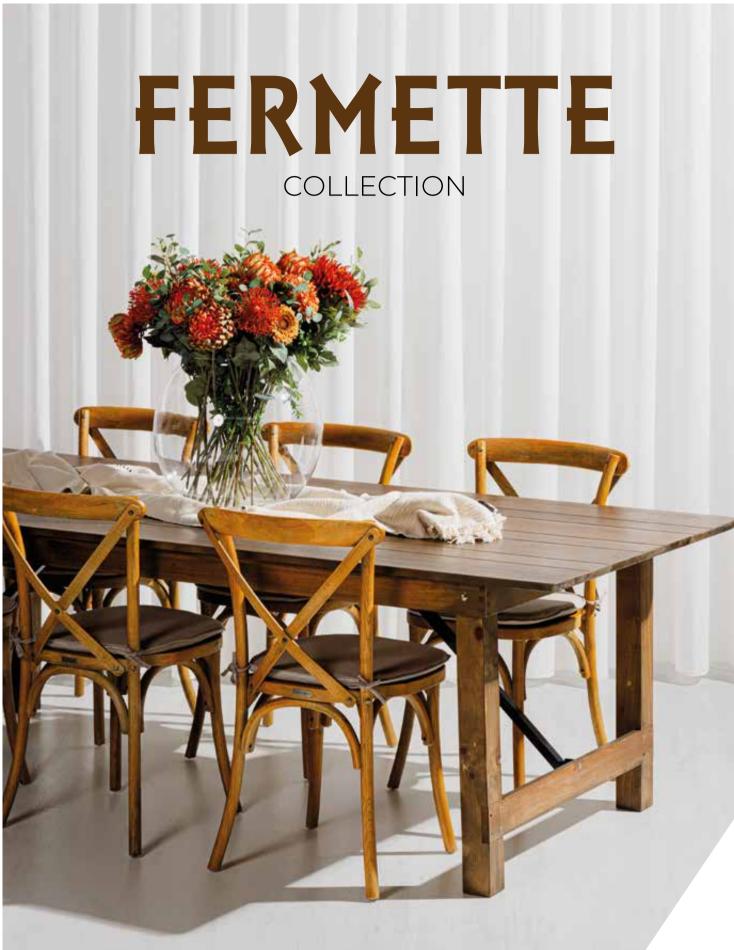

**2 OPTIONS:** Chose between a foldable table top (fixed to the frame) or an interchangeable table top (screw system).

COLOR FRAME

COLORS TABLE TOP: See page 189

Introducing the **FERMETTE COL-LECTION**, a sturdy table crafted from the finest wood for various occasions. From weddings to hospitality events, the Fermette Table provides the rustic charm you're looking for. This robust table is made from antique pine wood and features a convenient locking system with locks on the table legs, ensuring optimal stability. In addition to its elegant design, this folding table is also convenient.

 $\stackrel{\text{cm}}{\longmapsto} \quad \text{DIMENSION: } 250 \ \ \times \ 100 \ \ \times \ 75 \ \ H$ 

FERMETTE COLLECTION | CROSSBACK CHAIR

FERMETTE COLLECTION

COLOR

Add a touch of rural elegance to your event with our folding FARM TABLE. Create unforgettable memories in an atmosphere of warmth and style. Order today and turn your occasion into a true countryside sensation!