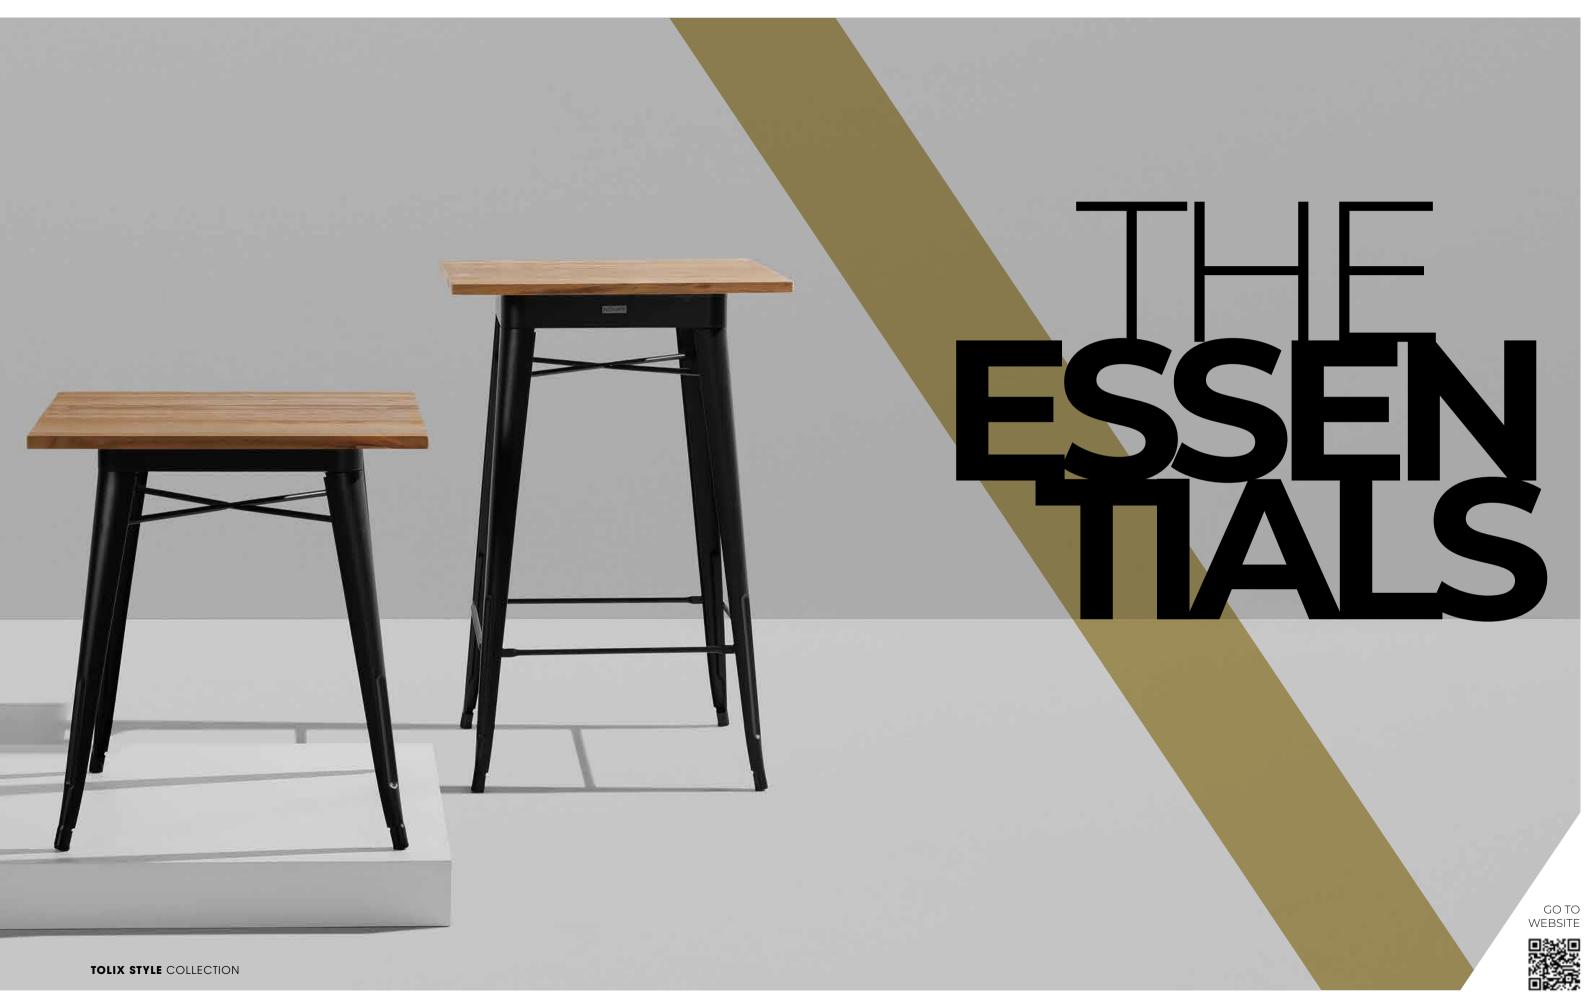

**TOLIX STYLE** COLLECTION

49

# The TOLIX STYLE STACK CHAIR is a timeless stackable chair with a steel frame and a brushed powder coating. Thanks to its durable industrial design and retro look, it fits perfectly within current trends! The bottom is equipped with rubber protective caps to prevent damage to the floor and during stacking.

### The TOLIX STYLE BAR STOOL, is a sty-

lish and robust bar stool that gives every interior an industrial look and feel. The sturdy frame of powder-coated steel ensures years of use and enjoyment. Whether it's a trendy bar, a fashionable restaurant, or a vibrant event venue, the Tolix Style Bar Stool provides an industrial look! Moreover, you can easily stack, store, and transport the stool with the included transport cart.

COLORS TABLE TOP: See page 189

**SUNNY** COLLECTION

COLOR FRAME

What makes the TOLIX STYLE **COLLECTION** so special is the combination of elegance and robustness. The furniture is crafted from high-quality materials and features a timeless design that withstands the test of time. Not only are they aesthetically pleasing, but they are also functional and durable. The collection is made from galvanised steel and boasts a distinctive industrial design. It is a versatile collection that complements both modern and traditional interiors. With our various assembly options, you can customise the Tolix Style Collection to match your style.

### TOLIX STYLE COLLECTION

TOLIX STYLE COLLECTION

COLOR FRAME

COLOR TABLE TOP BLACK STEEL

COLOR TABLE TOP ELM WOOD

THE ORIGINALS

**ONYX STRETCH COVERS** 

**FAVOURITE TABLE** The Favourite High standing and dining table is a master of transformation. With a simple movement, you can fold it up or open it again. The frame of this high table is made of durable steel and features a grey hammertone powder coating. The frame is robust and stable, ready to support your parties and events. With a tube dimension of 32 x 1.5 mm, this high table is truly a powerhouse in its category.