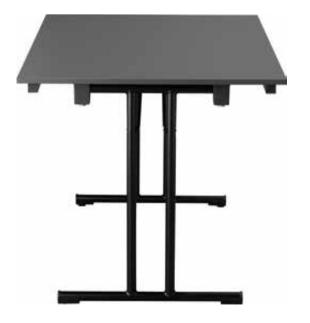

**DIMENSION:** 74H

TABLE TOP: See price list

**COLORS TABLE TOP:** See page 181

COLOR FRAME U-TABLE

COLOR FRAME U-BUDGET

The T-TABLE and T-FLAT are high-quality folding tables, perfectly suited for seminars, workshops, lectures, etc. Easy to use and equipped with a self-locking system, unfolding and folding can be done quickly and efficiently. Thanks to the protective caps on the table legs, you can move the table without causing damage to the floor. They can also be adjusted in height. The T-Flat is made of a hammered steel T-frame with a melamine-faced chipboard tabletop. The T-Flat Small is the narrowed version of the T-Flat.

# T-TABLE & T-FLAT TABLES

COLOR FRAME T-TABLE

COLOR FRAME T-FLAT (SMALL)

THE **BIG FEET** with its wide steel frame, ensures maximum legroom. This stable table is easy to use: it opens and closes quickly and comes with a self-locking closing system. The Big Feet has durable protective caps to safeguard the tabletop during stacking. The tabletop and frame are available separately.