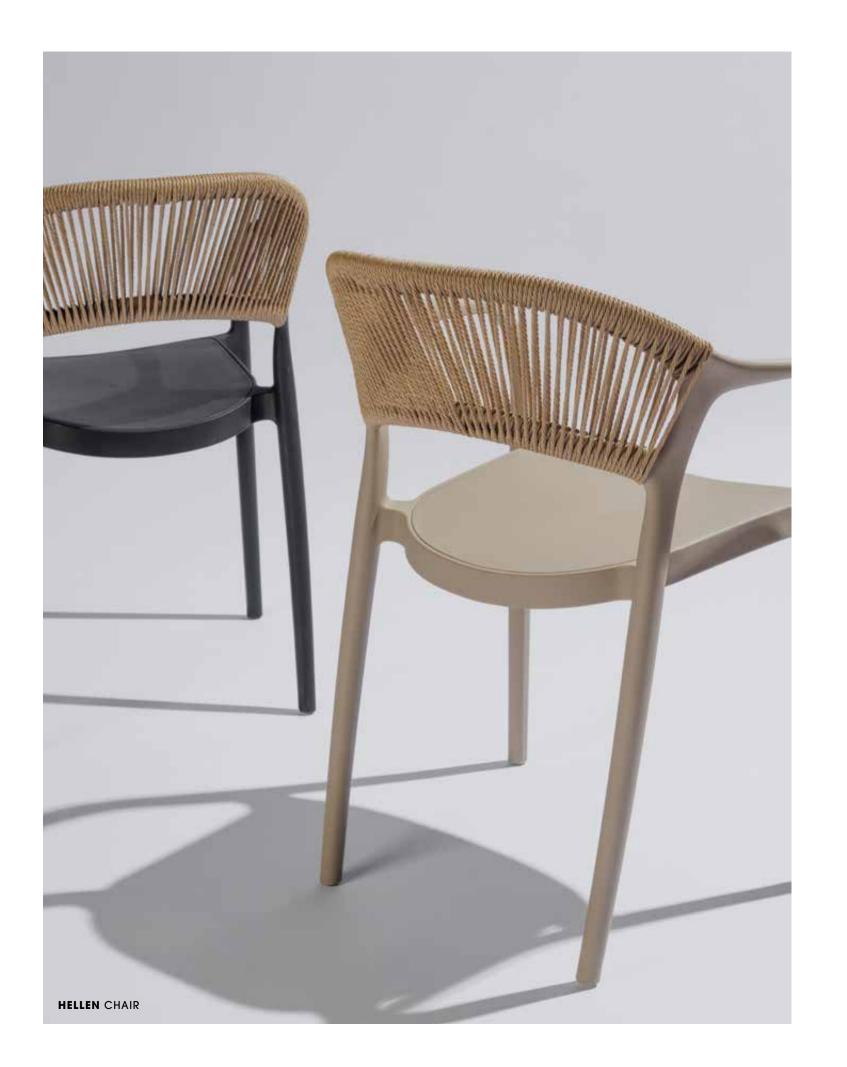

COLOR FRAME

The **HELLEN CHAIR** is now available in a contemporary version, featuring a sleek, full-surface seat and a handwoven rope backrest. This stylish combination of materials provides a natural look, perfect for both indoor and outdoor spaces. Available in elegant black and light khaki, this chair offers comfort and flexibility, ideal for patios and lounges. An optional matching seat cushion is available for added comfort. Thanks to its stackable design, the chair is easy to store and transport.