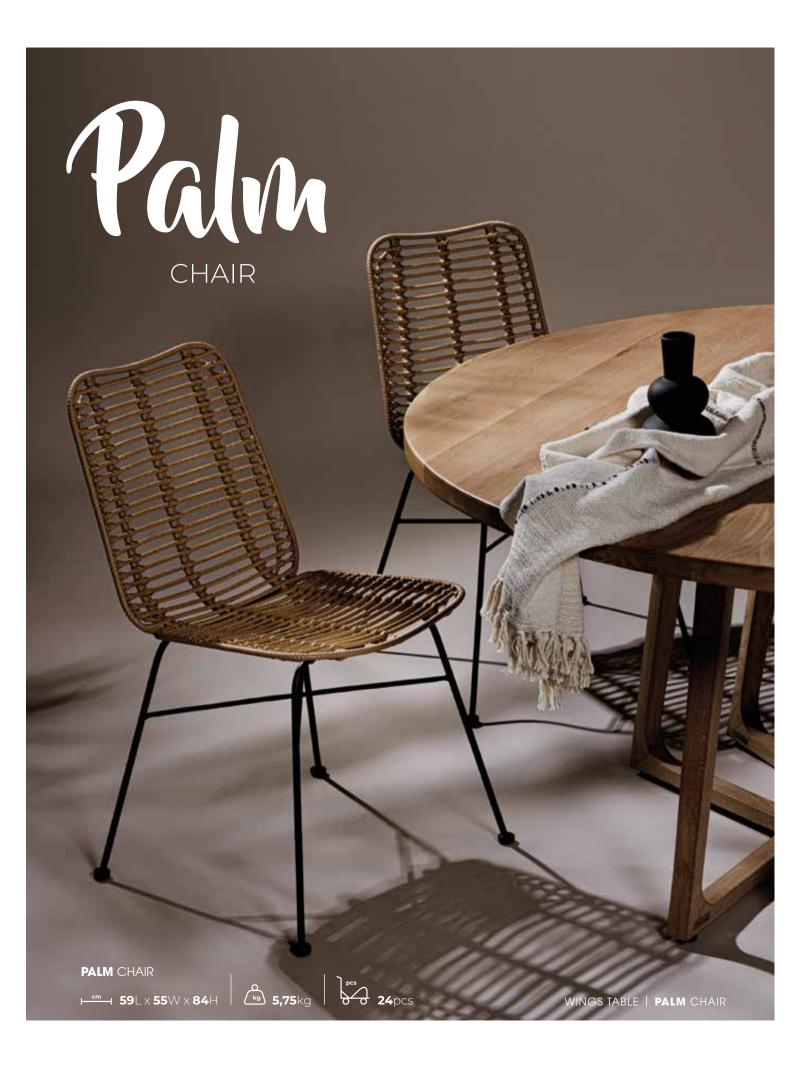

# Pain Armchair

Our PALM STACK CHAIR is an unique, proprietary bohemian product. It is the only stackable PE Rattan chair on the market for both indoor and outdoor use. The legs come with a protective plastic cap, ensuring your chairs are safeguarded against damage during stacking. Complete the warm look with a water-resistant cushion.

PALM ARMCHAIR 

COLOR RATTAN

COLOR FRAME

COLOR CUSHION

**TEDDY STACK CHAIR** Immerse yourself in luxurious comfort and contemporary style with our Teddy stack chair. Indulge in the soft texture of teddy fabric, providing a cosy and inviting seating experience. This stack chair not only offers exceptional comfort but also boasts a high-quality finish that adds a touch of sophistication to any environment.