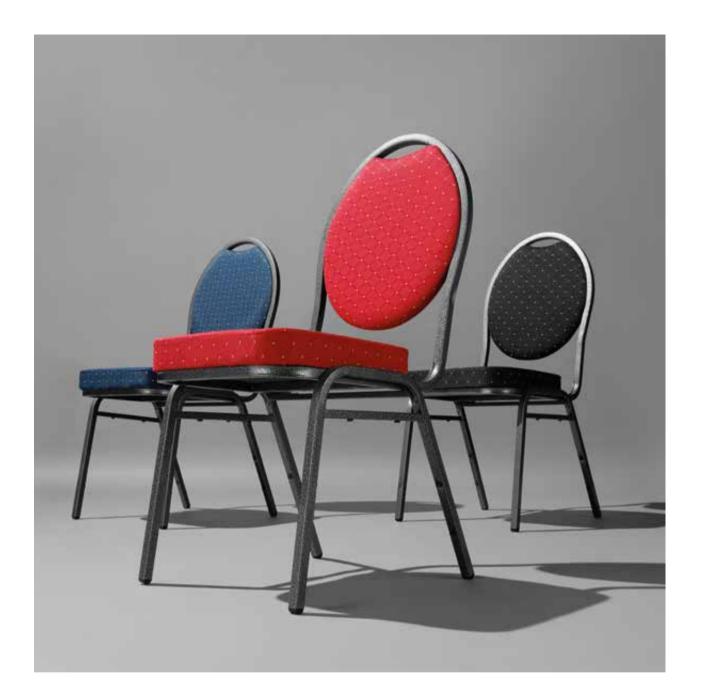

NOW AVAILABLE IN VELVET FABRIC:

blue, gold, green and pink. Both teddy and velvet fabric are fire-retardent and Teflon threated.

Introducing our **VENETO STACK CHAIR** a sophisticated and classy seating experience that seamlessly blends style and functionality. This elegant chair boasts a luxurious, soft velvet finish in timeless black and lush green, adding a touch of opulence to any space. Crafted with meticulous attention to detail, the chair features a thoughtfully designed curvature in the backrest, ensuring not only a visually pleasing aesthetic but also providing an unparalleled level of comfort, making it an 8-hour chair. The gentle contour embraces the natural curves of your back, offering a perfect blend of support and relaxation.

# Veneto CHAIR

6kg 6kg 12pcs

Η

COLOR FRAME

COLOR FABRIC

21

The NINA WOODEN STACK CHAIR is a perfect harmony of craftsmanship, style, and practicality. This chair is not just a piece of furniture, it embodies timeless design and functionality. Crafted from high-quality wood, this stackable chair exudes a natural and inviting charm. The refined curvature in the backrest not only enhances its aesthetic appeal but also ensures ergonomic support for a comfortable seating experience. For those who prioritise both style and comfort, we offer an optional accompanying cushion that complements the chair's design seamlessly. This additional feature provides a touch of luxury while enhancing the overall sitting posture, making it ideal for extended periods of use.