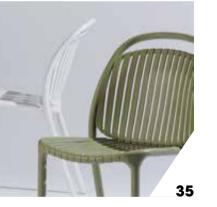

This elegant, stackable chair offers the perfect balance between functionality and design, ideal for meeting rooms, seminars, and waiting areas. Featuring a sturdy steel frame and an ergonomically shaped plastic seat, it provides lasting comfort for extended seating. The minimalist design in black and white integrates effortlessly into any professional setting, while its stackable nature allows for convenient storage and flexible use. A reliable choice for any space where style and comfort come together.