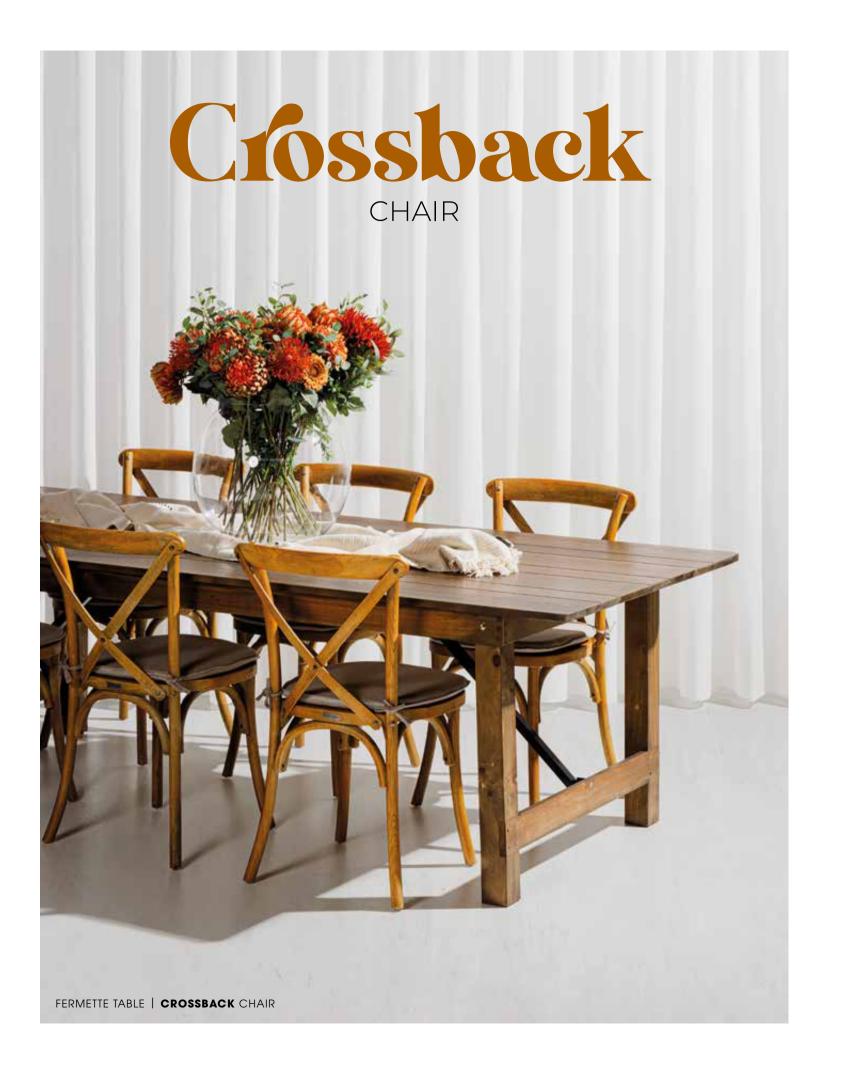

← 45L×45W×89H

The CROSSBACK WOOD STACK CHAIR adds a rustic and country charm to any space. This wooden bistro chair transforms any table at a wedding, café, event, or winery into an elegant and picturesque setting. The beautiful backrest allows for decoration, and you can complete the look with the accompanying beige linen seat cushions. This stackable chair is crafted from high-quality elm wood.

 $\stackrel{\text{cm}}{\longmapsto} \quad \text{DIMENSION: } 250 \ \ \times \ 100 \ \ \times \ 75 \ \ H$ 

FERMETTE COLLECTION | CROSSBACK CHAIR

FERMETTE COLLECTION

COLOR

Add a touch of rural elegance to your event with our folding FARM TABLE. Create unforgettable memories in an atmosphere of warmth and style. Order today and turn your occasion into a true countryside sensation!