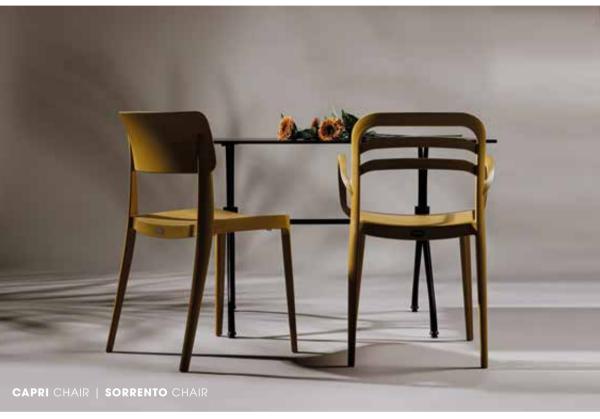

# CAPRI CHAIR

CAPRI CHAIR 

# SORRENTO & CAPRI CHAIR

# The SORRENTO & CAPRI are STACK CHAIRS,

made from polypropylene and reinforced with fibreglass, making them sturdy chairs suitable for both indoors and outdoors as the chairs are UV-resistant. Even after extensive outdoor use. these chairs will not undergo drastic discolouration. Additionally, they are also anti-static, perfect for summer!