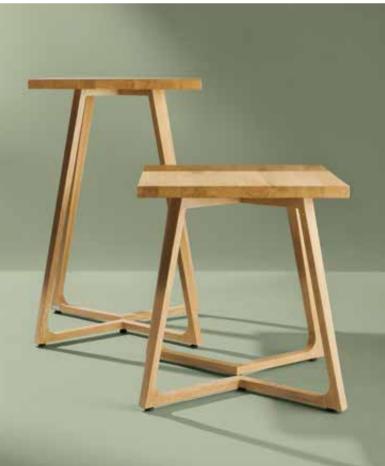

# KUBO CURVE COLLECTION

COLOR FRAME

**DIMENSION: 40**H - **74**H - **90**H - **110**H **TABLE TOP:** 120x35 - 120x70

COLORS TABLE TOP: See page 189 - 190

**KUBO WALL** COLLECTION

**10**pcs

COLOR FRAME

KUBO WALL STANDING TABLES Discover the most modular product from Flexfurn: the Kubo Wall. These multifunctional frames create numerous settings: a coffee table, a dining table, a high table, a bar, a reception desk, a bench, and more. Our design team created an innovative and high-end product for various purposes. Attach a tabletop to two or more frames to connect different frames. Even different heights can be combined using the Kubo Wall Connectors. The frame has a stackable design and is finished with a protective powder coating.