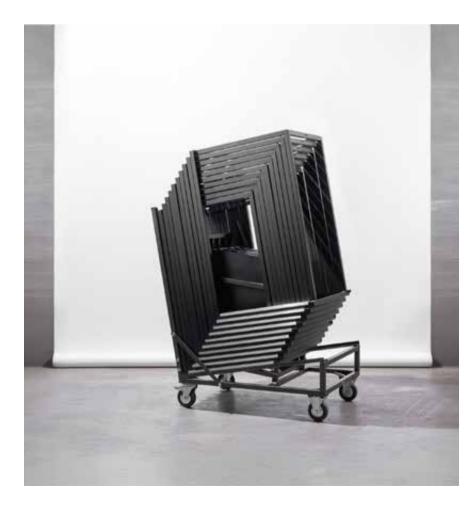

### MOVE, STORE **&** PROTECT

EDITORIAL TROLLEYS

## TROLLEYS

At FLEXFURN, we distinguish ourselves by delivering high-quality and versatile furniture, offering a unique value proposition: for each product in our range, an optional matching trolley is available. Whether you opt for stackable chairs, foldable tables, or other functional furniture, we have the right trolley to move, store, and protect your furniture easily. This optional trolley isn't just an extra; it's a commitment to your convenience and efficiency. With Flexfurn, you not only enjoy high-quality furniture but also the choice of effortless transport and storage while ensuring the protection of your valuable pieces. This simplifies the setup and organisation of your space like never before.