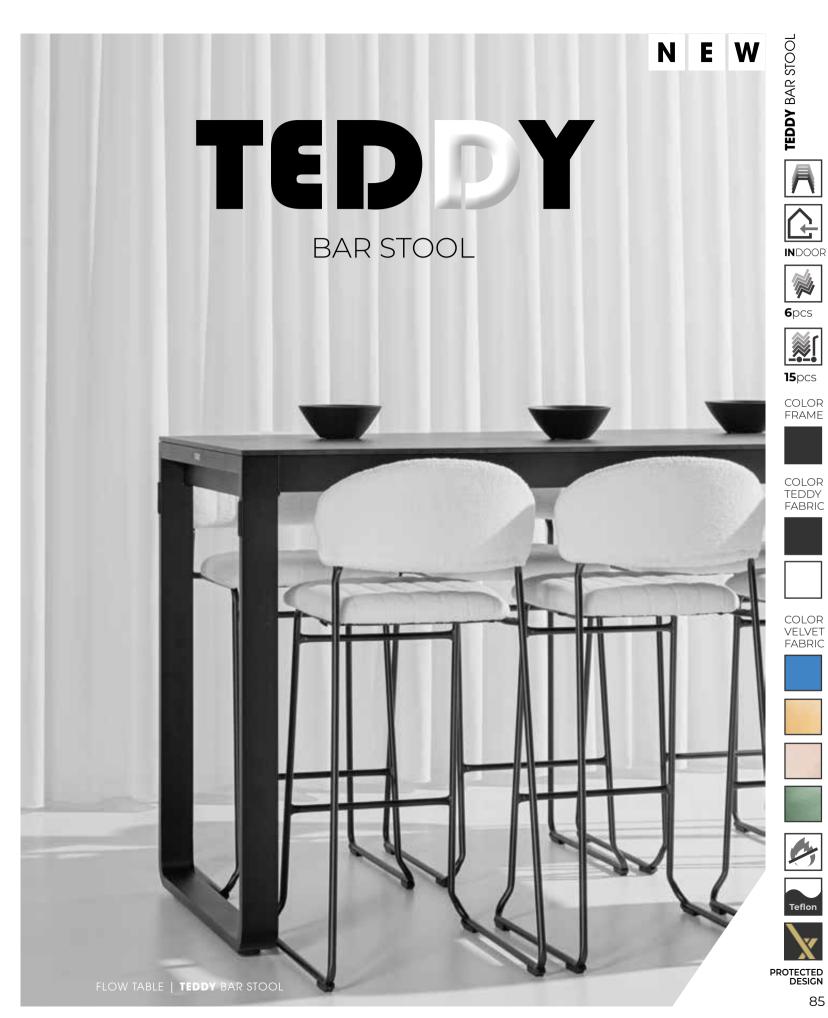

## ALICE BAR STOOL

COLOR FRAME

COLOR VELVET

COLOR TEDDY

Teflon

TEDDY BAR STOOL Immerse yourself in luxurious comfort and contemporary style with our Teddy fabric bar stool. Indulge in the soft texture of teddy fabric, providing a cosy and inviting seating experience. These stackable bar stools not only offer exceptional comfort but also boast a high-quality finish that adds a touch of sophistication to any environment.

### **NEW**

NOW AVAILABLE IN VELVET FABRIC:

blue, gold, green and pink. Both teddy and velvet fabric are fire-retardent and Teflon threated.

### **NEW!**

NOW AVAILABLE WITH EASY TO ATTACH **CUSHIONS** made of teddy or velvet fabric. Various cushion colors available. Both teddy and velvet fabric are fire-retardent and Teflon threated.