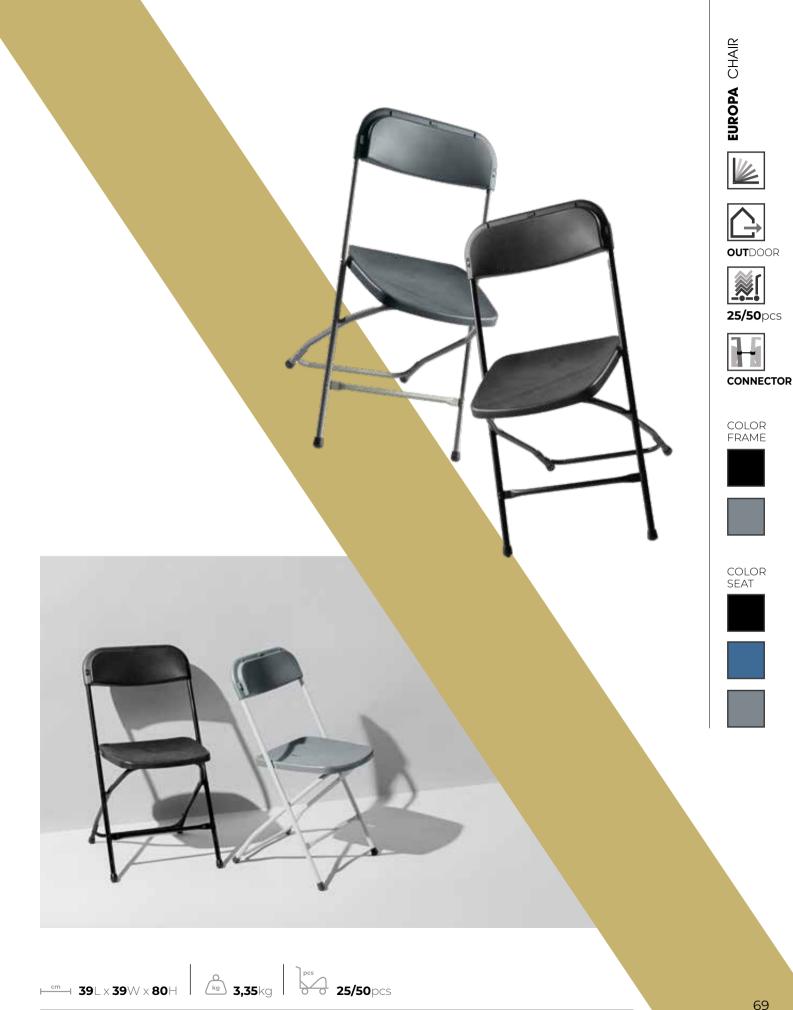

# Find a seat... Europa CHAIR

The EUROPE FOLDING CHAIR is the ideal chair for parties and outdoor events. It is a classic, neutral folding chair with a steel frame and a poly-propylene back and seat that are UV-resistant. The seat has openings for water drainage. Durable protection caps have been added to the chair legs to protect the chairs during events and while stacking in a trolley.