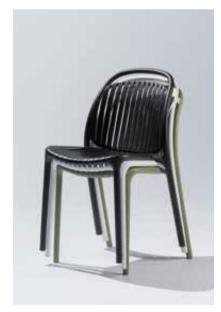

COLOR FRAME

COLOR SEAT

Experience comfort and style with this versatile **STRATO CHAIR**, crafted from durable, glassfiber-reinforced polypropylene. Featuring soft curves and a timeless design, it's ideal for both outdoor and indoor settings such as patios, gardens, or cozy interiors. Available in three colors elegant green, classic black, and fresh white - it complements any space. The weather-resistant material and stackable design make it perfect for heavy use and easy storage when needed. An elegant and practical choice for any environment.