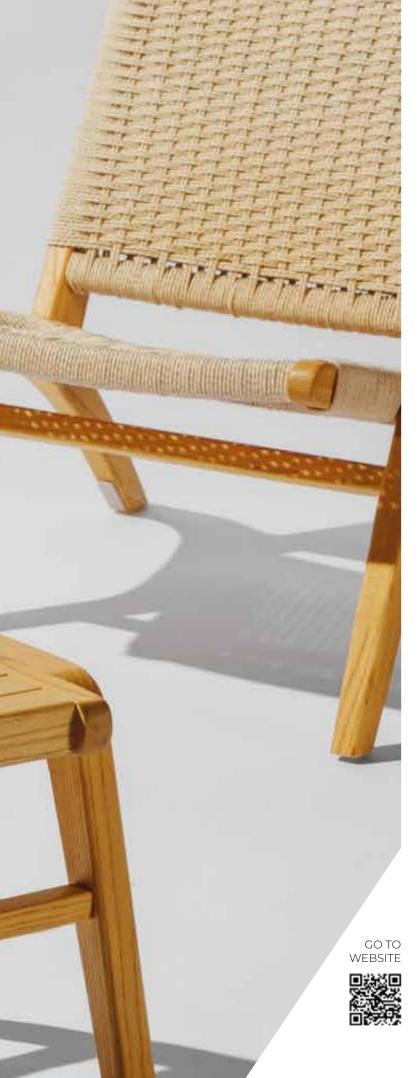

COLOR FRAME

The **HELLEN CHAIR** is now available in a contemporary version, featuring a sleek, full-surface seat and a handwoven rope backrest. This stylish combination of materials provides a natural look, perfect for both indoor and outdoor spaces. Available in elegant black and light khaki, this chair offers comfort and flexibility, ideal for patios and lounges. An optional matching seat cushion is available for added comfort. Thanks to its stackable design, the chair is easy to store and transport.