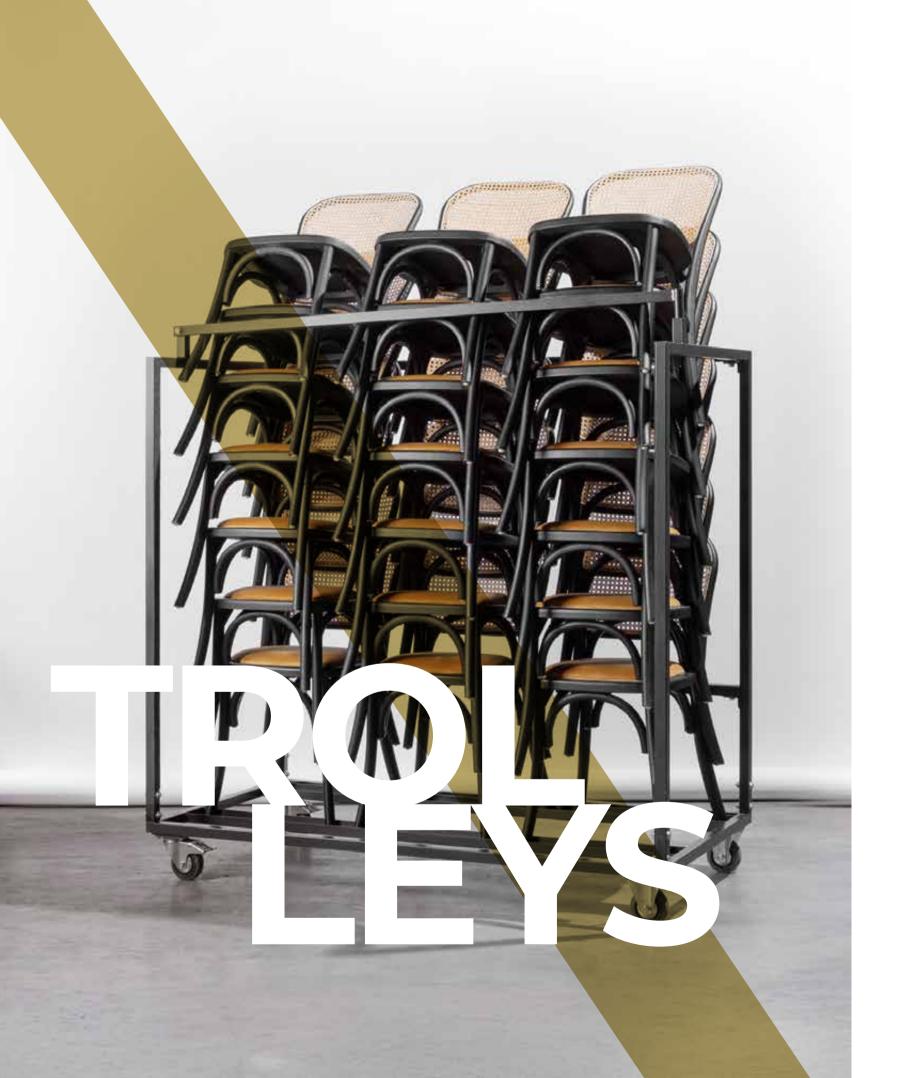

### MOVE, STORE **&** PROTECT

EDITORIAL TROLLEYS

## TROLLEYS

At FLEXFURN, we distinguish ourselves by delivering high-quality and versatile furniture, offering a unique value proposition: for each product in our range, an optional matching trolley is available. Whether you opt for stackable chairs, foldable tables, or other functional furniture, we have the right trolley to move, store, and protect your furniture easily. This optional trolley isn't just an extra; it's a commitment to your convenience and efficiency. With Flexfurn, you not only enjoy high-quality furniture but also the choice of effortless transport and storage while ensuring the protection of your valuable pieces. This simplifies the setup and organisation of your space like never before.