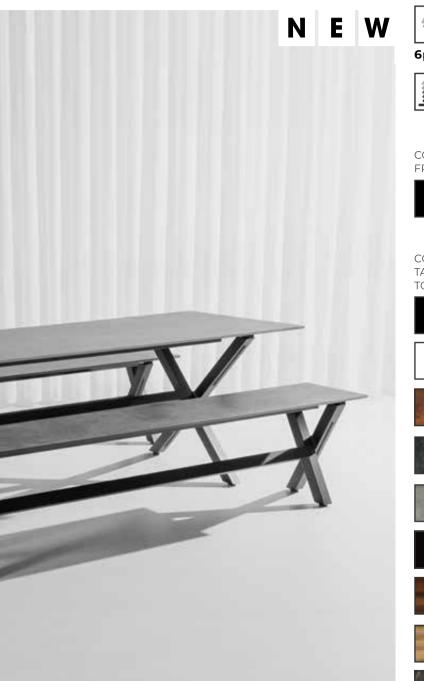

### FLEXFURN: YOUR PARTNER FOR COZY TERRACE SOLUTIONS

TABLE COLLECTION

Let your nicest conversations take place around this modern picnic table. A modern, sleek look & feel that is also stackable. The MATRIX PICNIC TABLE and benches are made of aluminum. With the conveniently integrated connection system, you can attach the table and seat tops to the frames in no time. Mix & match with a decor table top of your choice and enjoy a sublime addition to your terrace.

**→ TABLE: 200**L × **80**B × **74**H

**BENCH: 200**L × **35**B × **47.5**H

COLORS TABLE TOP: See page 189

### PICNIC TABLE

6pcs

COLOR FRAME

COLOR TABLE TOPS

The ALICE TABLE COLLECTION expands on the elegance of the Alice bar stool, now offering a versatile range of tables to suit any environment. Available in three heights—110 cm for bar settings, 74 cm for dining, and an extra-large 74 cm option for grander dining experiences—as well as a 45 cm lounge table, this collection meets diverse needs with style. The frames are available in chic black chrome or sophisticated rose gold chrome, allowing for a luxurious and contemporary finish in any setting.