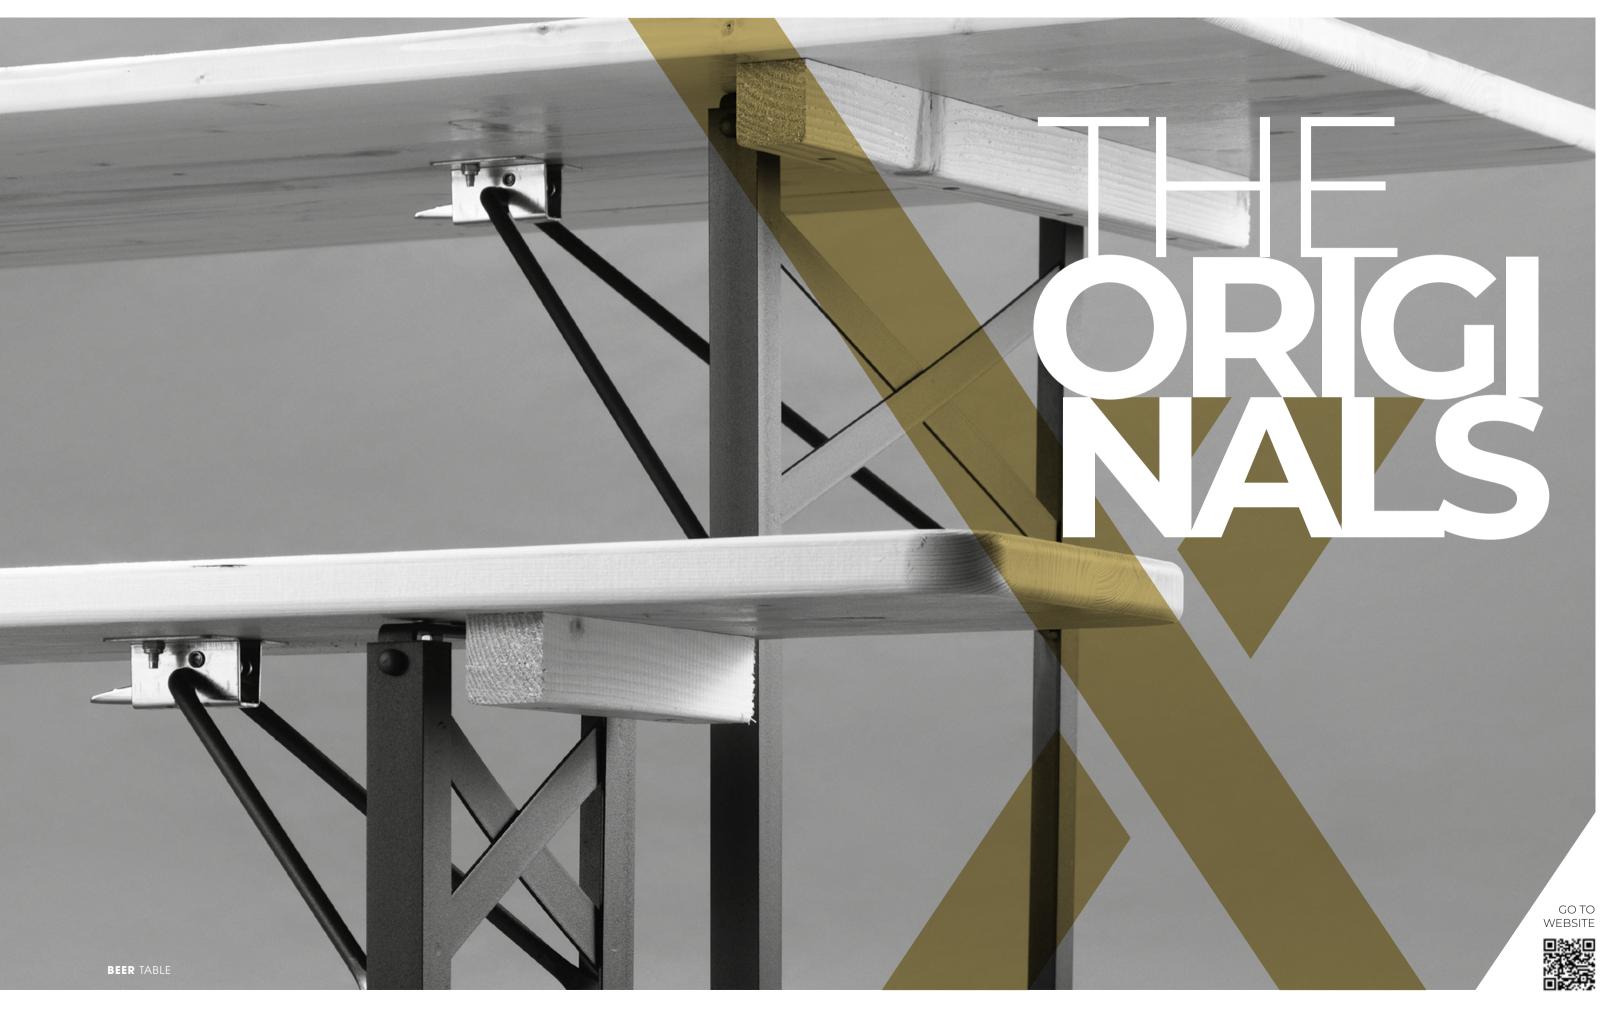

### TOLIX STYLE COLLECTION

TOLIX STYLE COLLECTION

COLOR FRAME

COLOR TABLE TOP BLACK STEEL

COLOR TABLE TOP ELM WOOD

THE ORIGINALS

**ONYX STRETCH COVERS** 

**FAVOURITE TABLE** The Favourite High standing and dining table is a master of transformation. With a simple movement, you can fold it up or open it again. The frame of this high table is made of durable steel and features a grey hammertone powder coating. The frame is robust and stable, ready to support your parties and events. With a tube dimension of 32 x 1.5 mm, this high table is truly a powerhouse in its category.