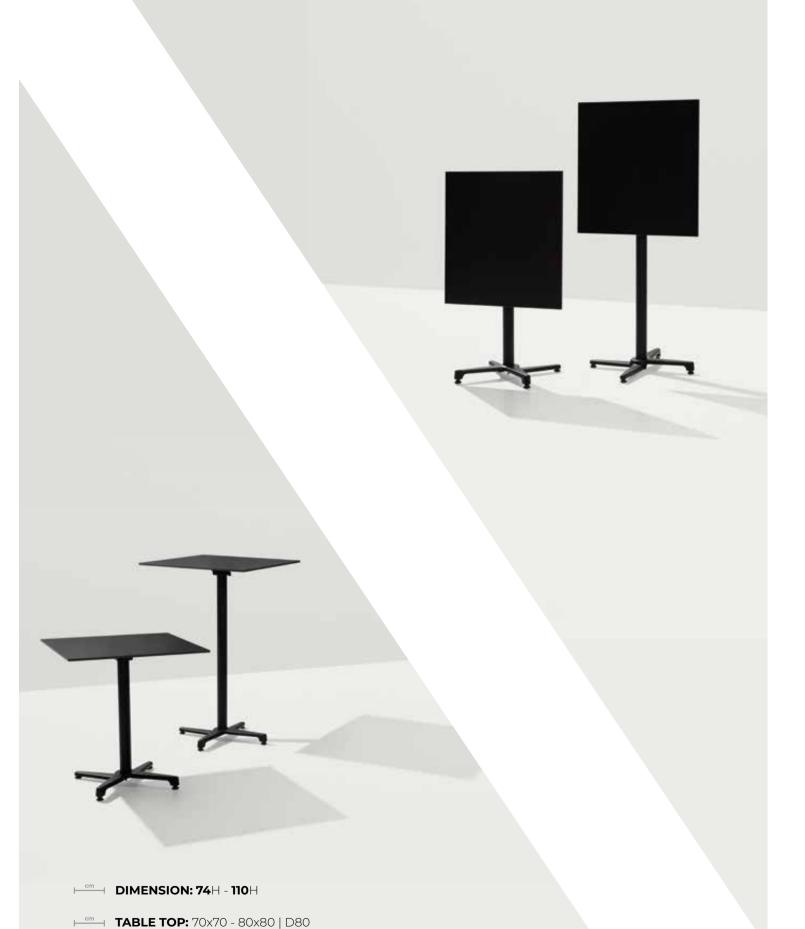

### ⊢ → DIMENSION: 74H

**TABLE TOP:** 70x70 - 80x80 - 120 x 80 | D70 - D80 - D120

COLORS TABLE TOP: See page 189

OCTOPUS TABLE

COLOR FRAME

The **SUNNY COLLECTION** is the ultimate practical terrace table. Available in both high and low versions, this aluminium dining and terrace table folds up quickly and adapts to the surface with adjustable feet. The Sunny folding table is suitable for both indoor and outdoor use.

COLORS TABLE TOP: See page 189

**SUNNY** COLLECTION

COLOR FRAME

What makes the TOLIX STYLE **COLLECTION** so special is the combination of elegance and robustness. The furniture is crafted from high-quality materials and features a timeless design that withstands the test of time. Not only are they aesthetically pleasing, but they are also functional and durable. The collection is made from galvanised steel and boasts a distinctive industrial design. It is a versatile collection that complements both modern and traditional interiors. With our various assembly options, you can customise the Tolix Style Collection to match your style.