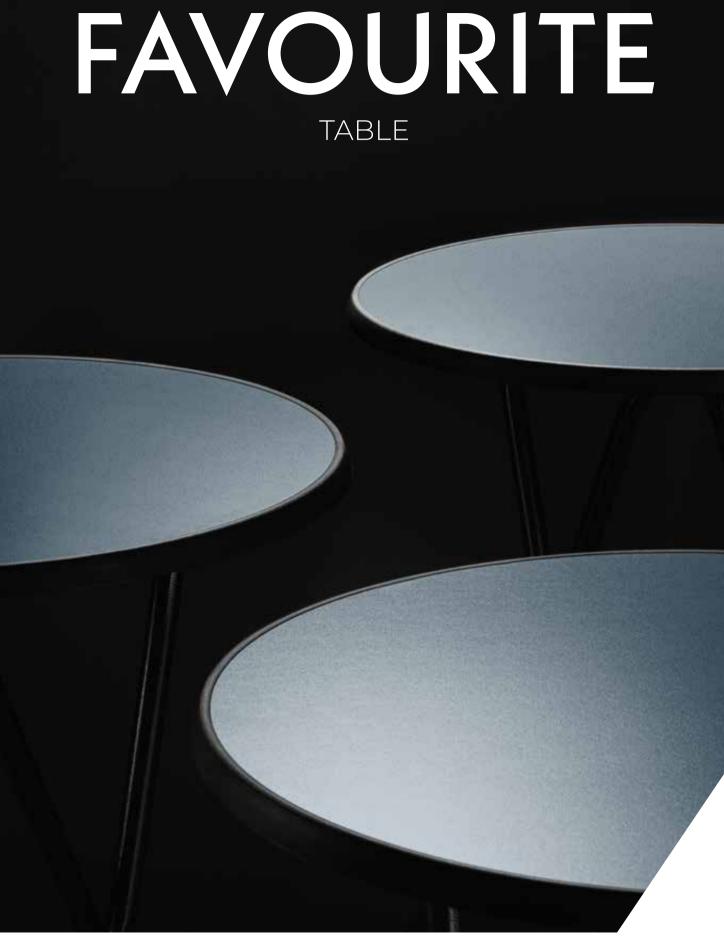

### TOLIX STYLE COLLECTION

TOLIX STYLE COLLECTION

COLOR FRAME

COLOR TABLE TOP BLACK STEEL

COLOR TABLE TOP ELM WOOD

THE ORIGINALS

**ONYX STRETCH COVERS** 

**FAVOURITE TABLE** The Favourite High standing and dining table is a master of transformation. With a simple movement, you can fold it up or open it again. The frame of this high table is made of durable steel and features a grey hammertone powder coating. The frame is robust and stable, ready to support your parties and events. With a tube dimension of 32 x 1.5 mm, this high table is truly a powerhouse in its category.

------ **DIMENSION: 74**Ø - 113H

**COLORS TABLE TOP:** Sevelit Anthracite

# FAVOURITE COLLECTION

COLOR FRAME

COLOR TABLE TOP

ONYX STRETCH COVERS