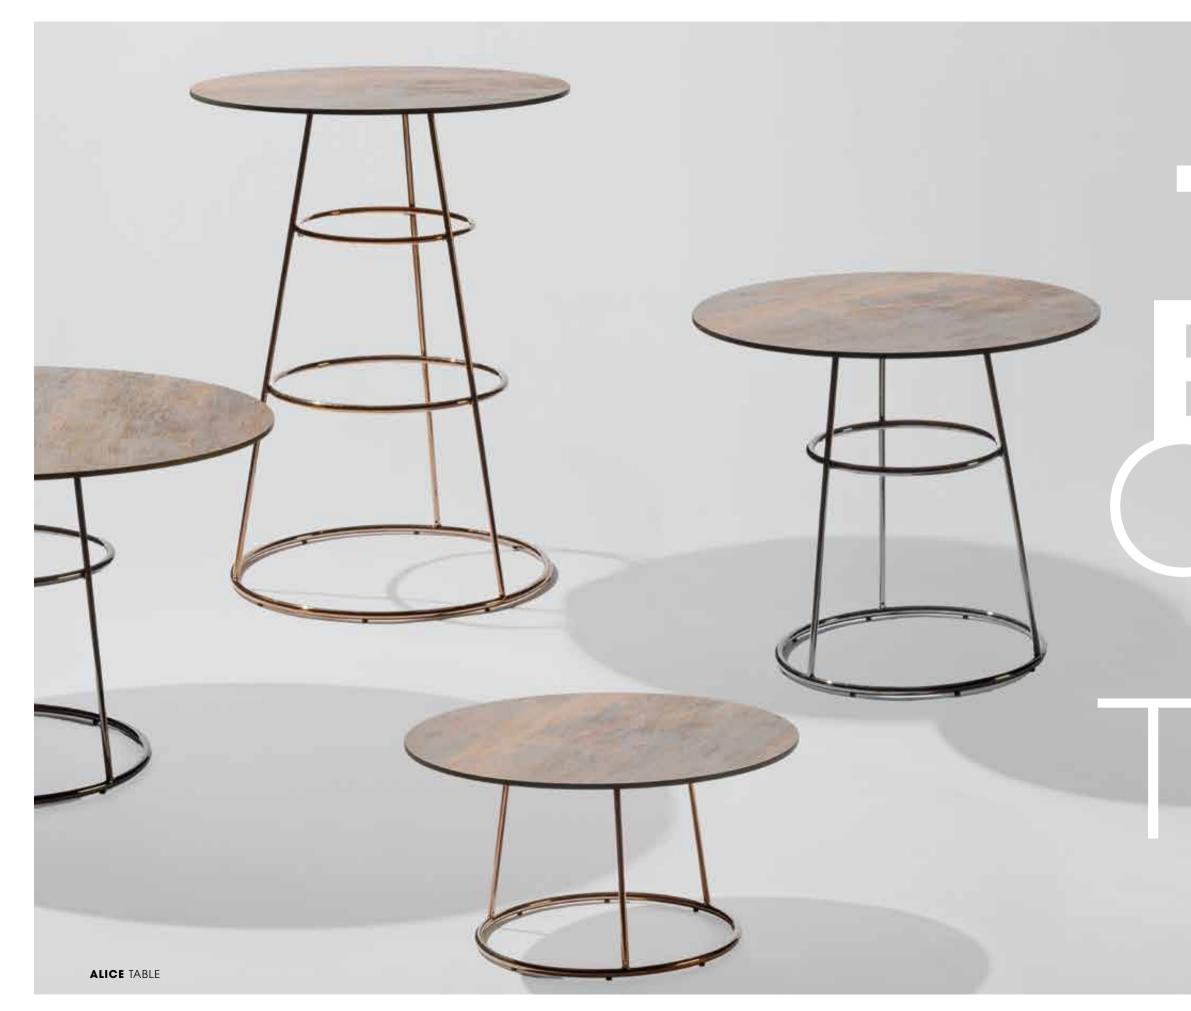

### PICNIC TABLE

6pcs

COLOR FRAME

COLOR TABLE TOPS

The ALICE TABLE COLLECTION expands on the elegance of the Alice bar stool, now offering a versatile range of tables to suit any environment. Available in three heights—110 cm for bar settings, 74 cm for dining, and an extra-large 74 cm option for grander dining experiences—as well as a 45 cm lounge table, this collection meets diverse needs with style. The frames are available in chic black chrome or sophisticated rose gold chrome, allowing for a luxurious and contemporary finish in any setting.

ALICE STOOL | ALICE LOUNGE TABLE

ALICE DINNER XXL TABLE

**DIMENSIONS:** 45**H** - 74**H** - 110**H** 

**TABLE TOP: D**70 - **D**80 - **D**150 - **D**180

COLORS TABLE TOP: See page 189

ALICE DINNER TABLE

table frames as Linea table frames.

**ALICE** COLLECTION

COLOR FRAME