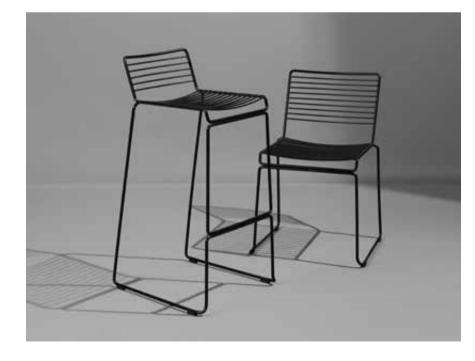

### TOLIX STYLE BAR STOOL A

COLOR FRAME

OPTIONAL WOODEN SEAT

OPTIONAL TEDDY FABRIC

OPTIONAL VELVET FABRIC

Teflor

Are you looking for a real eye-catcher for your interior? Then, the WIRE BAR STOOL is what you're looking for! The Wire Bar Stool features a sturdy frame made of high-quality powder-coated steel that ensures stability and durability. Thanks to its lightweight and stackable design, this bar stool is easy to stack, transport, and store. In short, it's the ideal furniture for events and hospitality!

WIRE BAR STOOL

COLOR FRAME

The **ENSOR BAR STOOL** boasts a modern and timeless design suitable for any occasion. Our Ensor is a high-end and comfortable bar stool equipped with all the necessary functionalities. This stackable bar stool comes with durable protective caps on the legs, allowing for easy stacking without causing damage and ensuring stability on any surface. If you want to change the look of your interior quickly and easily, you can do so with the Ensor's interchangeable seats! The seats come with Velcro, allowing you to effortlessly swap between faux leather and melamine seat covers in a snap.