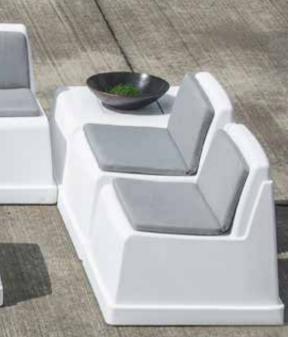

### WALL LOUNGE

COLOR CUSHION VELVET

COLOR CUSHION FAUX LEATHER

Discover the **LAZE CHAIR** and **OTTOMAN**, the ultimate lounge chair and footstool for both indoor and outdoor use. With its comfortable and stackable design, this chair provides a perfect blend of style and functionality. Made from high-quality polyethylene (PE), the Laze Chair and Ottoman are not only durable and recyclable but also resistant to UV rays and water. You don't have to worry about fading due to the sun!

LAZE LOUNGE

CONNECTOR

COLOR FRAME

The **RIVA LOUNGE** seats come in two forms, one designed for indoor use and the other crafted from eucalyptus wood for outdoor use. A comfortable lounge chair that allows you to create cosy lounge corners. Alongside the Riva lounge seats, there are also Riva side tables. These tables can also be used as footstools. What makes the Riva truly unique? It's stackability.