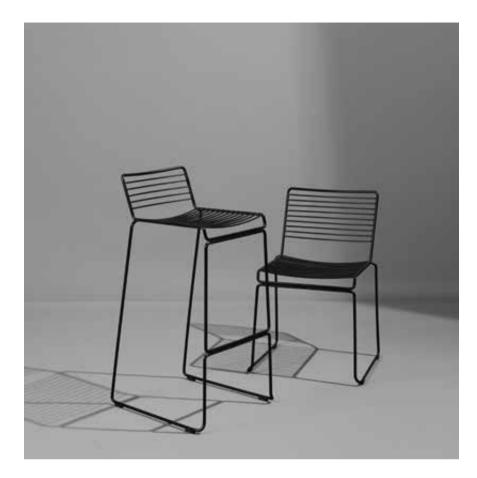

### TOLIX STYLE BAR STOOL A

COLOR FRAME

OPTIONAL WOODEN SEAT

OPTIONAL TEDDY FABRIC

OPTIONAL VELVET FABRIC

Teflor

Are you looking for a real eye-catcher for your interior? Then, the WIRE BAR STOOL is what you're looking for! The Wire Bar Stool features a sturdy frame made of high-quality powder-coated steel that ensures stability and durability. Thanks to its lightweight and stackable design, this bar stool is easy to stack, transport, and store. In short, it's the ideal furniture for events and hospitality!

WIRE BAR STOOL

COLOR FRAME

The **ENSOR BAR STOOL** boasts a modern and timeless design suitable for any occasion. Our Ensor is a high-end and comfortable bar stool equipped with all the necessary functionalities. This stackable bar stool comes with durable protective caps on the legs, allowing for easy stacking without causing damage and ensuring stability on any surface. If you want to change the look of your interior quickly and easily, you can do so with the Ensor's interchangeable seats! The seats come with Velcro, allowing you to effortlessly swap between faux leather and melamine seat covers in a snap.