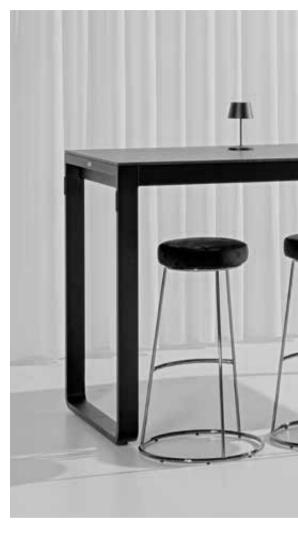

### FLDW COLLECTION

Add a trendy and stylish accent to your space with the **FLOW COLLECTION**. This collection of aluminum table frames is the perfect furniture for both indoor and outdoor use. The Flow collection is a high-end, in-house developed collection with a focus on elegance and functionality. The Flow collection features a built-in screw system, allowing you to assemble your table effortlessly in no time.

**TABLE TOP:** 180x80 (Dinner only) 230x80 (Grande & Dinner)

COLORS TABLE TOP: See page 189 - 190

DIMENSION: 74H - 110H