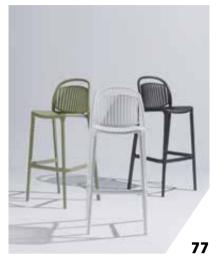

# WHY CHOOSE FLEXFURN?

The STACKABLE KASAR BAR STOOL is a lightweight bar stool made of polypropylene and,

like the Kasar chair, is reinforced with fibreglass. It is a low-maintenance bar stool that can be quickly and easily cleaned. Its UV-resistant nature helps minimise discolouration. Thanks to its stylish and soft design, the Kasar bar stool is suitable for any occasion. The ergonomic and comfortable design ensures that no cushions are needed for a pleasant seating experience!