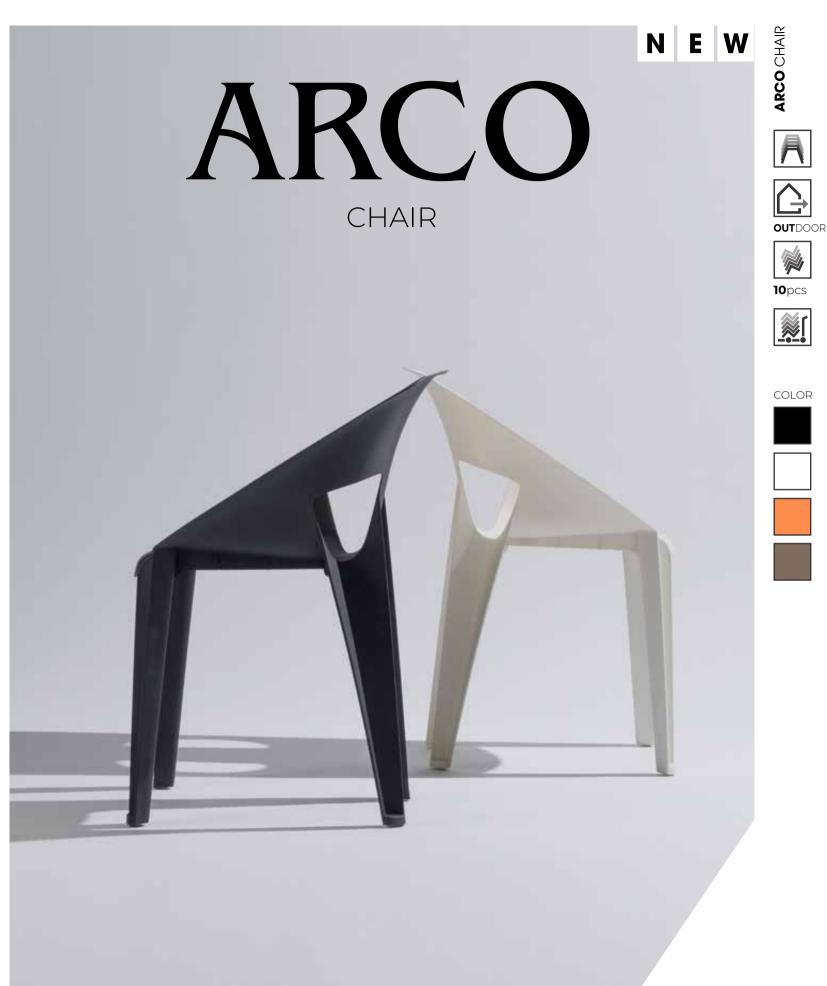

TOLIX STYLE CHAIR

COLOR FRAME

OPTIONAL WOODEN SEAT

OPTIONAL TEDDY FABRIC

OPTIONAL VELVET FABRIC

This **ARCO CHAIR** combines sleek, contemporary design with maximum functionality. Crafted from durable, lightweight plastic, it is built to withstand long-term use indoors and outdoors. The openback design not only creates a striking aesthetic but also provides additional comfort and ventilation. Fully stackable, this chair offers space-saving storage and easy transport, making it ideal for events, hospitality venues, and adaptable environments.