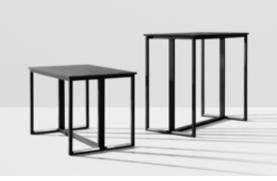

### ⊢ III0H - 110H

→ **TABLE TOPS:** 70x70 - 80x80 - 180x80 D150 - D180

> **COLORS TABLE TOPS:** See page 189 - 190

The TRIBO TABLE collection blends sleek design with exceptional versatility. Available in both bar and dining heights and offered in timeless black or white, these tables seamlessly integrate into a wide range of interior styles. With an innovative linking system, similar to our Matrix set, tabletops can be easily swapped to suit any setting or theme. These tables provide the aesthetic appeal of our Linea and Kubo collections, combined with the functionality of the Wings series, ensuring maximum flexibility and style.