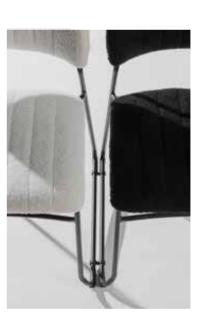

PALM ARMCHAIR 

COLOR RATTAN

COLOR FRAME

COLOR CUSHION

**TEDDY STACK CHAIR** Immerse yourself in luxurious comfort and contemporary style with our Teddy stack chair. Indulge in the soft texture of teddy fabric, providing a cosy and inviting seating experience. This stack chair not only offers exceptional comfort but also boasts a high-quality finish that adds a touch of sophistication to any environment.

NOW AVAILABLE IN VELVET FABRIC:

blue, gold, green and pink. Both teddy and velvet fabric are fire-retardent and Teflon threated.

Introducing our **VENETO STACK CHAIR** a sophisticated and classy seating experience that seamlessly blends style and functionality. This elegant chair boasts a luxurious, soft velvet finish in timeless black and lush green, adding a touch of opulence to any space. Crafted with meticulous attention to detail, the chair features a thoughtfully designed curvature in the backrest, ensuring not only a visually pleasing aesthetic but also providing an unparalleled level of comfort, making it an 8-hour chair. The gentle contour embraces the natural curves of your back, offering a perfect blend of support and relaxation.