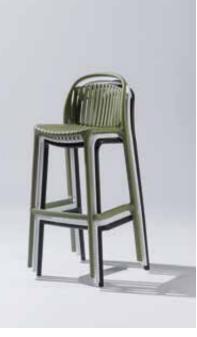

### The **STRATO BAR STOOL** is

reinforced with fiberglass, it comes in the same range of colors as the Strato chair: olive green, black, and white. Its design, with vertical slats and soft curves, is stylish yet durable, suitable for both outdoor and indoor high-table settings, like terraces, bar areas, or kitchen islands. The footrest adds extra comfort, and it maintains the elegant, rounded aesthetic of the standard chair.

← <sup>cm</sup> 47L × 44W × 105H

Our **PALM BAR STOOL** is a unique, high-end, proprietary product. It is the only PE stackable Rattan bar stool on the market. You can easily stack the chair up to 10 high, and with the accompanying trolley, you can transport your bar stool efficiently and effortlessly. The bar stools are equipped with a plastic protective cap to prevent damage to the chairs during stacking (and to prevent the chairs from