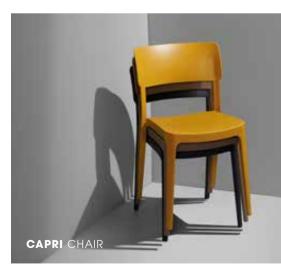

# CAPRI CHAIR

CAPRI CHAIR 

# SORRENTO & CAPRI CHAIR

# The SORRENTO & CAPRI are STACK CHAIRS,

made from polypropylene and reinforced with fibreglass, making them sturdy chairs suitable for both indoors and outdoors as the chairs are UV-resistant. Even after extensive outdoor use. these chairs will not undergo drastic discolouration. Additionally, they are also anti-static, perfect for summer!