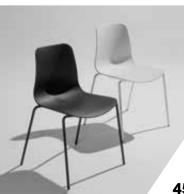

# CHAIR

The KASAR STACK CHAIR is an own design, high-end, proprietary product developed with all the functionalities for both indoor and outdoor use. It features a water drainage opening, an UVresistant factor preventing colour fading, and is crafted from the low-maintenance material: polypropylene. Moreover, it's an exceptionally durable chair, being 100% recyclable. Not to forget: ergonomically tested and approved! Thanks to its design, no cushion is required to make for a comfortable seating experience. Weighing only 3,5kg, it is a true lightweight that can be easily moved. With the accompanying transport trolley, stacking and transporting the Kasar becomes even simpler!

→ 50L×48W×81H

COLOR