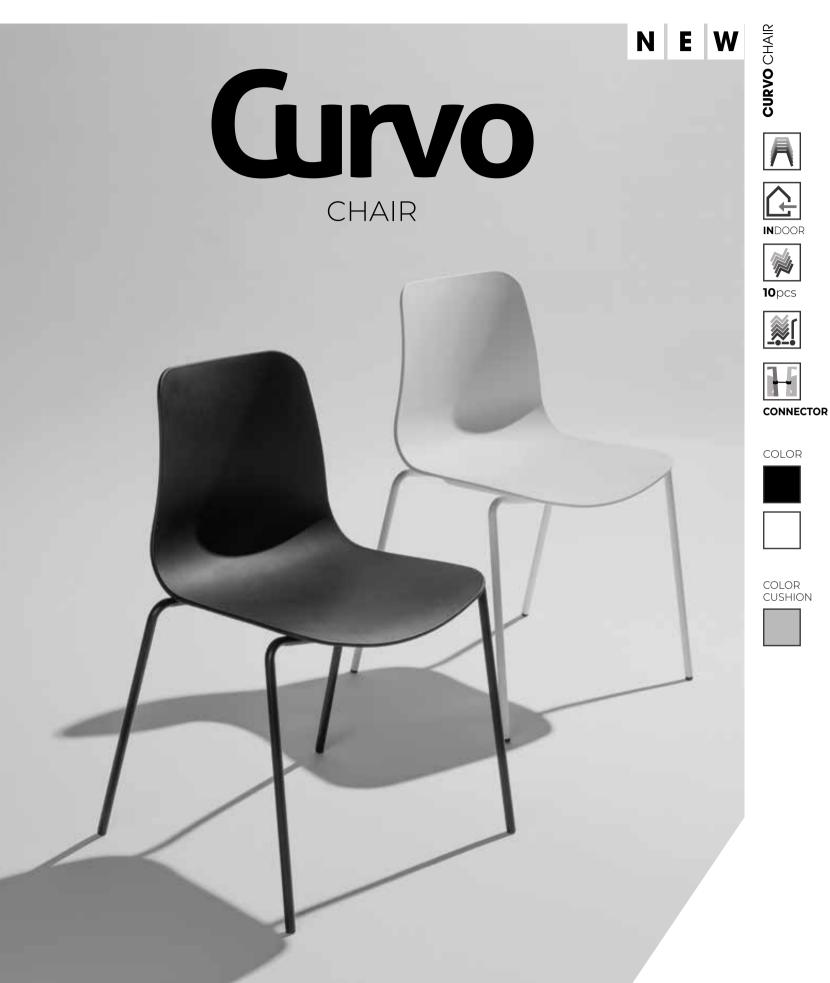

# **NEW! NOW AVAILABLE IN VELVET FABRIC:**

Both teddy and velvet fabric are fire-retardent and Teflon threated.

Hellen CHAIR

Gurvo CHAIR

9