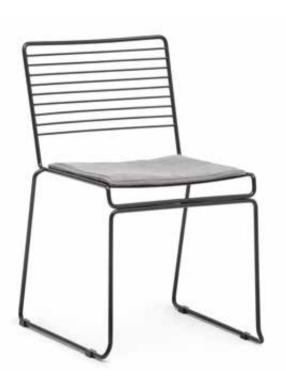

⊢ <sup>cm</sup>→ 54L×50W×79H

Discover the versatility and style of the WIRE CHAIR. This contemporary chair is the perfect choice for any occasion where comfort and design go hand in hand. The Wire Chair is made of high-quality powder-coated steel, making it not only durable but also giving it a modern look. Thanks to its stackable design, the chair is easy to transport and store, making it ideal for event and hospitality furniture.

COLOR FRAME

COLOR CUSHION