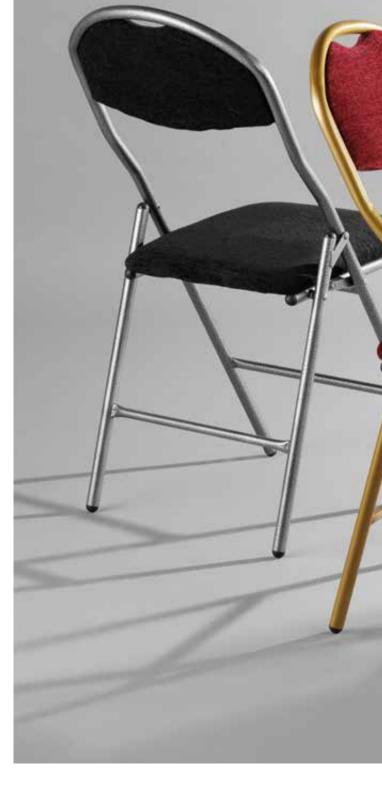

# Winbledop CHAIR

o o 30pcs

**6 5,7**kg

COLOR

The **SUPER DE LUXE FOLDING CHAIR** is a classic chair with a steel frame and a soft, fire-resistant upholstered seat and back. Thanks to the gently curved back and soft seat, you can enjoy ultimate seating comfort. A small opening is added to the back as a handle, making it easy to lift and move the chair. Due to the reinforced tube between the front and back legs, this elegant chair is very robust. Additionally, damage is prevented during folding and stacking thanks to the durable protection caps.

# SUPER DE LUXE CHAIR

SUPER DE LUXE CHAIR