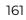

# Bistro

**20**pcs

COLOR TABLE TOP

The **OCTOPUS DINNER TABLE** is an elegant dining and terrace table. This design with flowing lines adds class and style, transforming any space into an elegant meeting place. With its 74 cm height, the Octopus Dinner Table is ideal for a cosy lunch, stylish dinner, or a classy drink. Thanks to the rust-free aluminium frame and adjustable caps, the table is perfect for both indoor and outdoor use. The Octopus is available in various sizes and tabletop options.

### ⊢ → DIMENSION: 74H

**TABLE TOP:** 70x70 - 80x80 - 120 x 80 | D70 - D80 - D120

COLORS TABLE TOP: See page 189

OCTOPUS TABLE

COLOR FRAME

The **SUNNY COLLECTION** is the ultimate practical terrace table. Available in both high and low versions, this aluminium dining and terrace table folds up quickly and adapts to the surface with adjustable feet. The Sunny folding table is suitable for both indoor and outdoor use.