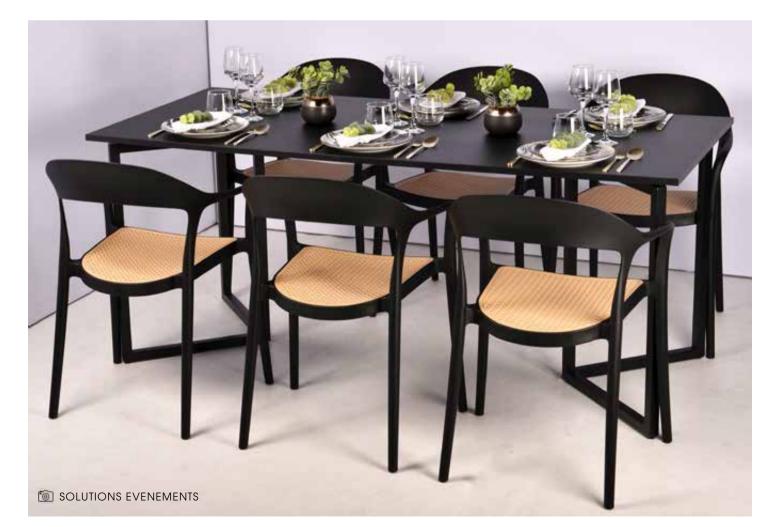

# CHAIR

The KASAR STACK CHAIR is an own design, high-end, proprietary product developed with all the functionalities for both indoor and outdoor use. It features a water drainage opening, an UVresistant factor preventing colour fading, and is crafted from the low-maintenance material: polypropylene. Moreover, it's an exceptionally durable chair, being 100% recyclable. Not to forget: ergonomically tested and approved! Thanks to its design, no cushion is required to make for a comfortable seating experience. Weighing only 3,5kg, it is a true lightweight that can be easily moved. With the accompanying transport trolley, stacking and transporting the Kasar becomes even simpler!

→ 50L×48W×81H

COLOR