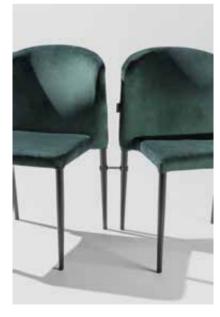

PALM ARMCHAIR 

COLOR RATTAN

COLOR FRAME

COLOR CUSHION

**TEDDY STACK CHAIR** Immerse yourself in luxurious comfort and contemporary style with our Teddy stack chair. Indulge in the soft texture of teddy fabric, providing a cosy and inviting seating experience. This stack chair not only offers exceptional comfort but also boasts a high-quality finish that adds a touch of sophistication to any environment.

NOW AVAILABLE IN VELVET FABRIC:

blue, gold, green and pink. Both teddy and velvet fabric are fire-retardent and Teflon threated.

Introducing our **VENETO STACK CHAIR** a sophisticated and classy seating experience that seamlessly blends style and functionality. This elegant chair boasts a luxurious, soft velvet finish in timeless black and lush green, adding a touch of opulence to any space. Crafted with meticulous attention to detail, the chair features a thoughtfully designed curvature in the backrest, ensuring not only a visually pleasing aesthetic but also providing an unparalleled level of comfort, making it an 8-hour chair. The gentle contour embraces the natural curves of your back, offering a perfect blend of support and relaxation.