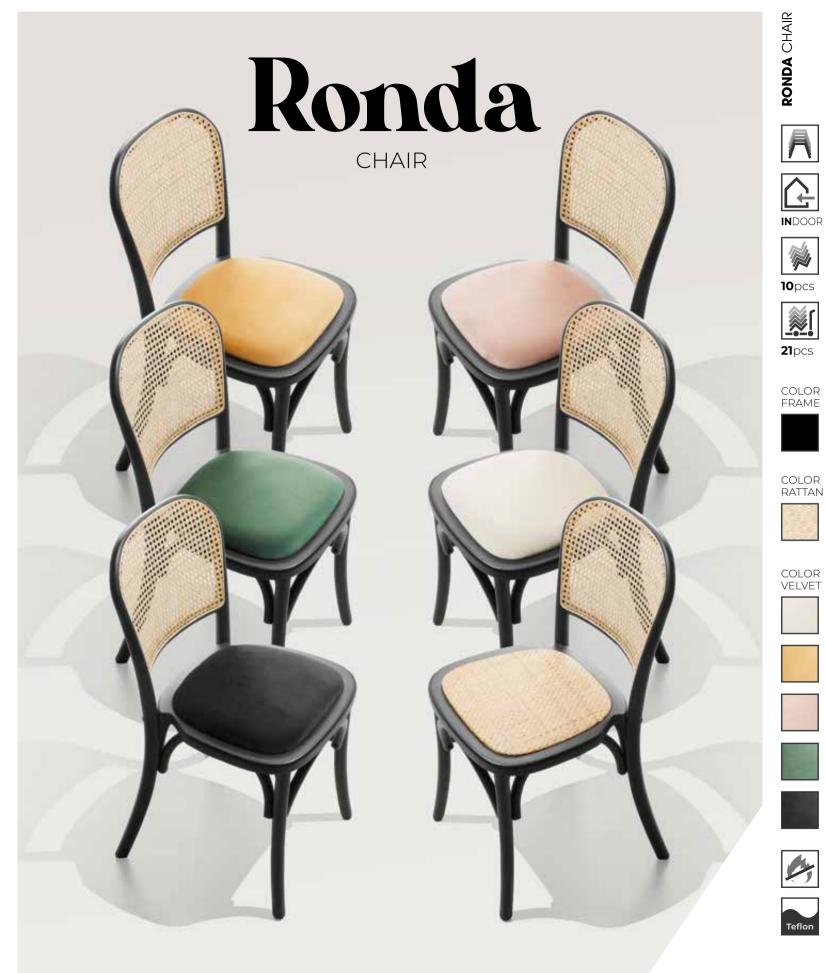

The **RONDA STACK CHAIR** is the ideal hospitality chair because, with interchangeable seat pads, you can fully customise the interior according to your preferences. Weighing only 4.6 kg, it is lightweight, yet this wooden chair maintains a high quality. The Ronda is available with a natural rattan or velvet seat. The velvet seats come in gold, green, pink, cream, and black. These velvet seats are water-repellent and flame-retardant.