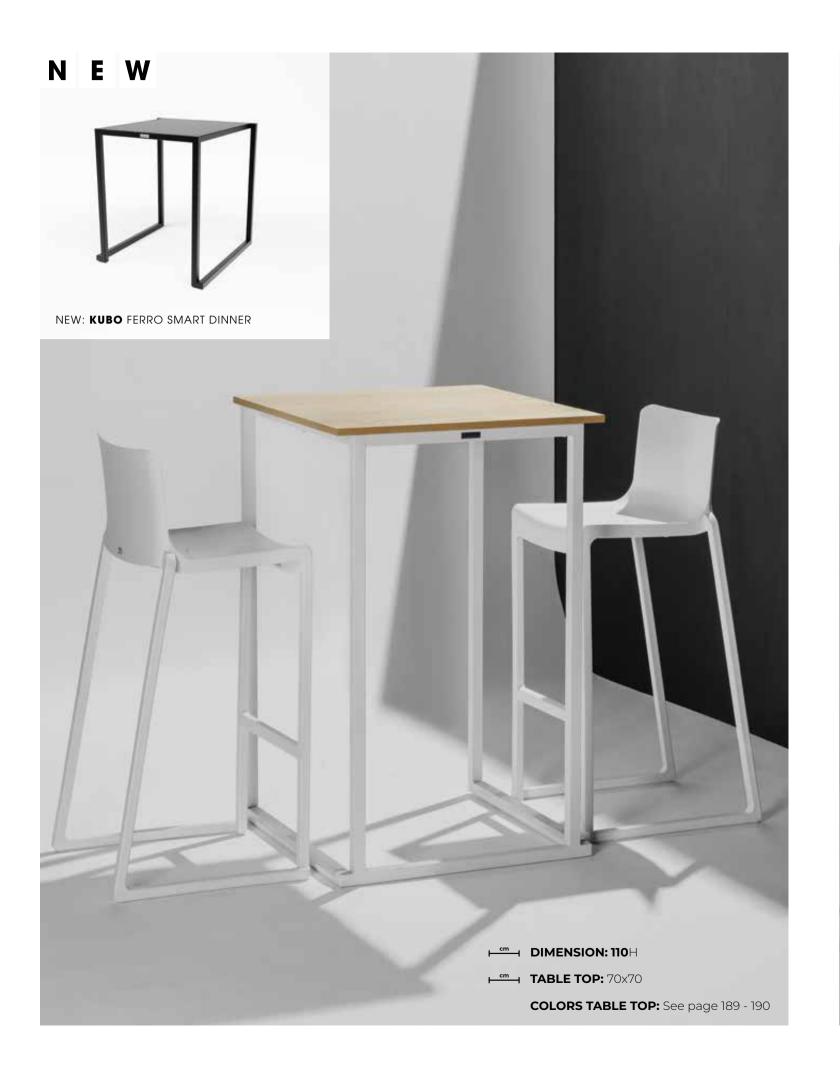

## LINEA COLLECTION

The KUBO SMART PARTY TABLE is a unique, high-end, and proprietary high table we developed. This table gives any space a sleek look with its modern design. The Kubo Smart Party Table is available with an aluminium (in- and outdoor use) or steel (indoor use) frame, making it suitable for use as a high table or a tall terrace table. The frame is finished with white and black powder coating for additional protection. Our design team transformed the registered design into a stackable piece of furniture. The key feature of the Kubo Smart is its removable and interchangeable tabletop.

# KUBO SMART COLLECTION

COLOR FRAME

The **KUBO CURVE** is an artistic cocktail table that is also perfectly stackable. A true lightweight in its class: an aluminum frame was reinforced with weather-resistant powder coating and then cast by our design team into a soft and flowing design. These round cocktail tables can be used for any corporate and event application. An important feature is the removable tabletop, and moreover, this collection is suitable for both indoor and outdoor use. With the Kubo Curve, functionality and exceptionality go hand in hand.