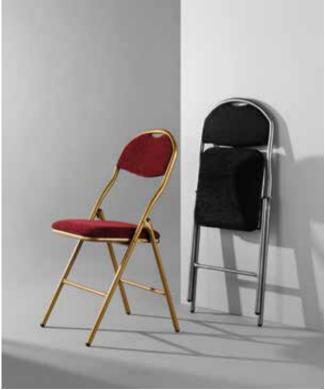

# NORDIKA CHAIR

NORDIKA CHAIR

COLOR FRAME

COLOR RATTAN

The NORDIKA FOLDING CHAIR is a high-end, high-quality product. A fashionable chair that can be easily folded. This wooden chair with a natural rattan seat and back is exclusively suitable for indoor use. Thanks to its rustic design, it provides a calm and rural appearance.

BISTRO FOLDING CHAIR Are you looking for a charming folding chair that brings a French atmosphere to your space? Then the Bistro Chair is what you're looking for! Bring the sleek and stylish charm of France to your space or terrace with this wooden chair.

The polypropylene **WIMBLEDON** FOLDING CHAIR is an elegant white chair with a comfortable faux leather seat. The ingenious design of the Wimbledon ensures that it is not only stylish but also very strong and stable. This ergonomic chair can be used intensively both indoors and outdoors. Thanks to its UV-resistant nature, this chair will not discolour even after extensive outdoor use.

# Winbledop CHAIR

o o 30pcs

**6 5,7**kg

COLOR

The **SUPER DE LUXE FOLDING CHAIR** is a classic chair with a steel frame and a soft, fire-resistant upholstered seat and back. Thanks to the gently curved back and soft seat, you can enjoy ultimate seating comfort. A small opening is added to the back as a handle, making it easy to lift and move the chair. Due to the reinforced tube between the front and back legs, this elegant chair is very robust. Additionally, damage is prevented during folding and stacking thanks to the durable protection caps.

# SUPER DE LUXE CHAIR

SUPER DE LUXE CHAIR

# Find a seat... Europa CHAIR

The EUROPE FOLDING CHAIR is the ideal chair for parties and outdoor events. It is a classic, neutral folding chair with a steel frame and a poly-propylene back and seat that are UV-resistant. The seat has openings for water drainage. Durable protection caps have been added to the chair legs to protect the chairs during events and while stacking in a trolley.