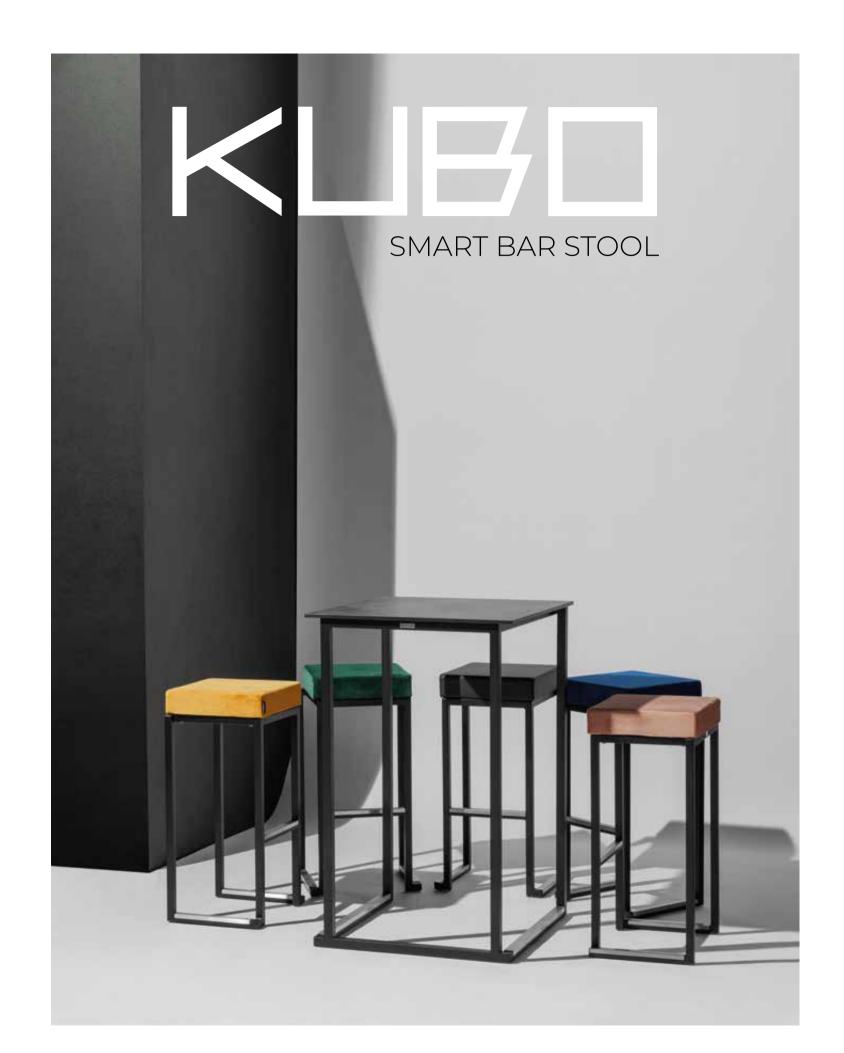

# Par stool

**24**pcs

COLOR FRAME

COLOR RATTAN

COLOR CUSHION

Discover the **KUBO SMART BAR STOOL**, a versatile steel bar stool with a detachable seat for effortless customisation. Easily swap seats using convenient Velcro strips attached to both the frame and the seat. While the slim steel and aluminium frame are available with either a white or black powder coating, it is recommended to use the steel frame for indoor use and the aluminium frame for both in- and outdoor use. Transform your in- and outdoor spaces with the stylish, customisable, and stackable Kubo Smart Bar stool.

## LINEA COLLECTION

The KUBO SMART PARTY TABLE is a unique, high-end, and proprietary high table we developed. This table gives any space a sleek look with its modern design. The Kubo Smart Party Table is available with an aluminium (in- and outdoor use) or steel (indoor use) frame, making it suitable for use as a high table or a tall terrace table. The frame is finished with white and black powder coating for additional protection. Our design team transformed the registered design into a stackable piece of furniture. The key feature of the Kubo Smart is its removable and interchangeable tabletop.

# KUBO SMART COLLECTION

COLOR FRAME

The **KUBO CURVE** is an artistic cocktail table that is also perfectly stackable. A true lightweight in its class: an aluminum frame was reinforced with weather-resistant powder coating and then cast by our design team into a soft and flowing design. These round cocktail tables can be used for any corporate and event application. An important feature is the removable tabletop, and moreover, this collection is suitable for both indoor and outdoor use. With the Kubo Curve, functionality and exceptionality go hand in hand.