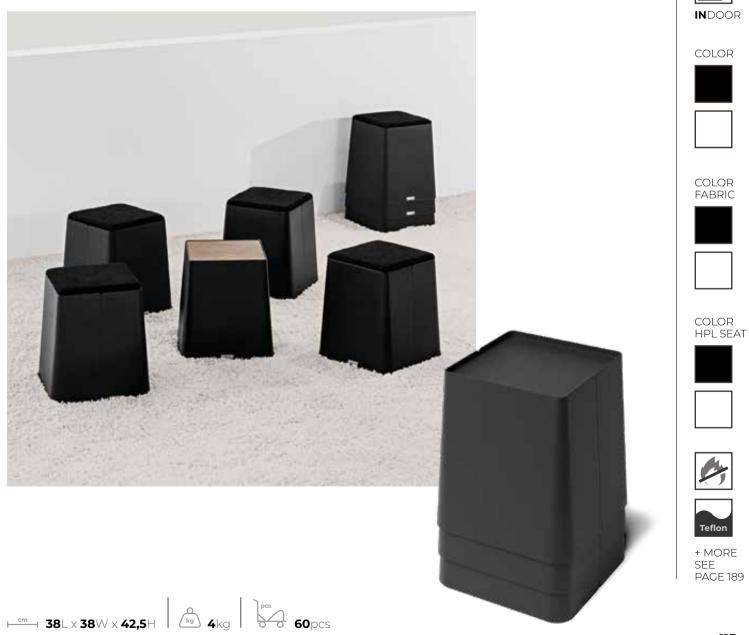

### **BR** OTTOMAN

The BRIX OTTOMAN are easily manageable side pouffes. Thanks to their modern appearance, they seamlessly blend in anywhere. Available in white and black colours. For the finishing touch, choose between an upholstered seat or an HPL tabletop. Moreover, they are easily stackable, but above all, they are a feast for the eyes.

**BRIX** LOUNGE A 15pcs 60pcs OUTDOOR

COLOR HPL SEAT

+ MORE

At Flexfurn, we guide our clients step-by-step. Our experts are ready to provide personal advice and offer 3D visualizations of the layout. Our project team handles the entire process - from design to completion - so you can focus on your work and organization while we ensure a beautiful end result. Flexfurn transforms your terrace space into a place where people love to stay, feel welcome, and are eager to return to time and again.