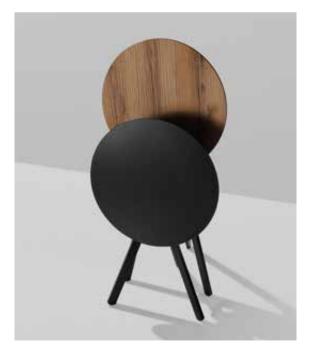

**DIMENSION:** 45**H** - 74**H** - 110**H** 

**TABLE TOP: D**75 - **D**120 - **D**150

COLORS TABLE TOP: See page 189 - 190

The FLY COLLECTION A sophisticated blend of form and function, designed for versatility and elegance in any setting. This three-legged table boasts beautifully rounded legs, enhancing its aesthetic appeal with sleek lines and contemporary design. The standout feature of these tables lies in their nestable design. The tabletop effortlessly folds, allowing multiple tables to nest together for efficient storage and easy transportation. This practical design not only maximises space but also adds an element of convenience to your setup. Radiating sleek lines, modern design, and an air of elegance, this table is the ideal cocktail table for receptions. Its chic appearance elevates any event, creating a refined atmosphere for mingling and conversation. Beyond receptions, this table also transitions seamlessly into the outdoor setting, making it the perfect terrace table for a cosy chat. The nestable feature ensures you can easily adapt the arrangement to suit the occasion, making it a versatile addition to your furniture collection.

**2 OPTIONS:** Chose between a foldable table top (fixed to the frame) or an interchangeable table top (screw system).

COLOR FRAME

COLORS TABLE TOP: See page 189

Introducing the **FERMETTE COL-LECTION**, a sturdy table crafted from the finest wood for various occasions. From weddings to hospitality events, the Fermette Table provides the rustic charm you're looking for. This robust table is made from antique pine wood and features a convenient locking system with locks on the table legs, ensuring optimal stability. In addition to its elegant design, this folding table is also convenient.