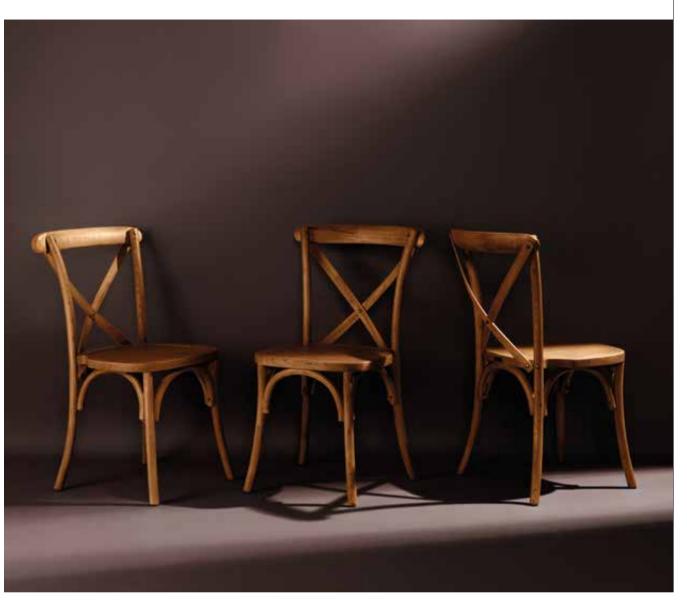

← 45L×45W×89H

The CROSSBACK WOOD STACK CHAIR adds a rustic and country charm to any space. This wooden bistro chair transforms any table at a wedding, café, event, or winery into an elegant and picturesque setting. The beautiful backrest allows for decoration, and you can complete the look with the accompanying beige linen seat cushions. This stackable chair is crafted from high-quality elm wood.