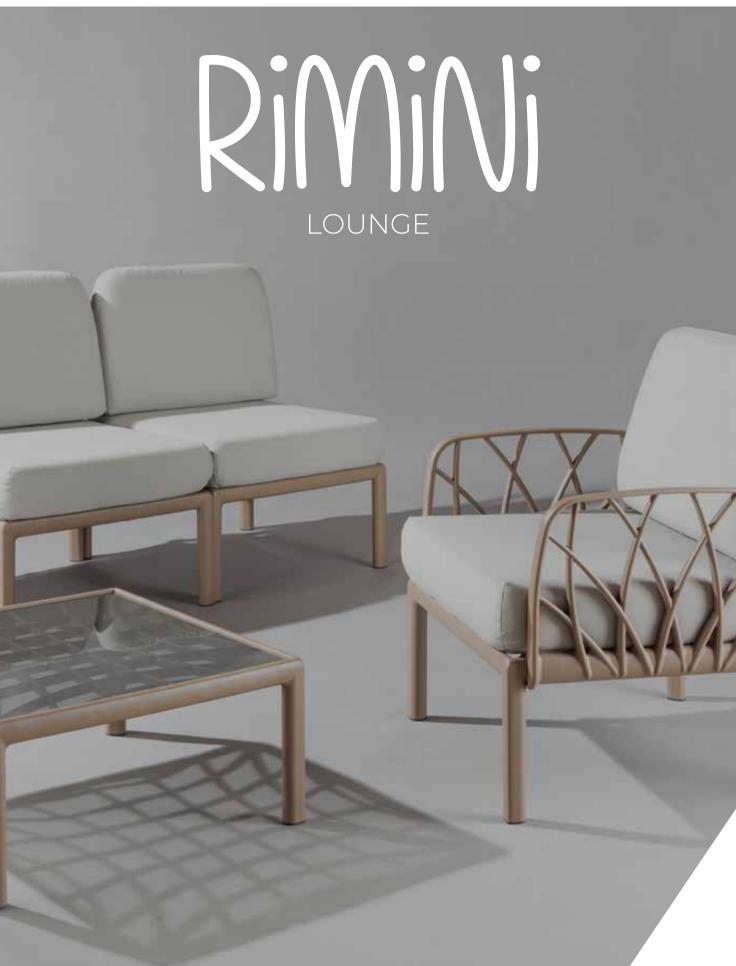

## CONIC-O LOUNGE

The **RIMINI LOUNGE** collection embodies the perfect symbiosis of comfort, style, and versatility, transforming every space into a haven of tranquillity and elegance. The Rimini Lounge, with its contemporary design, exudes timeless elegance that seamlessly fits into various interiors. Whether you want to create a chic lounge in a hotel lobby, a relaxed atmosphere in an outdoor space, or a stylish reception area in a business setting, the Rimini Lounge effortlessly adapts to your vision.

**RIMINI** BASE ⊢<sup>cm</sup> 67,5L × 67,5W × 32H

COLOR CUSHIONS

ALICE STOOL is a sleek and luxurious stool exuding pure elegance and class. Available in rose gold chrome or black chrome finish and featuring a velvet or teddy fabric seat whose colour you can choose to match your interior. If the stool finds itself in a different setting, easily swap it for a different seat colour.