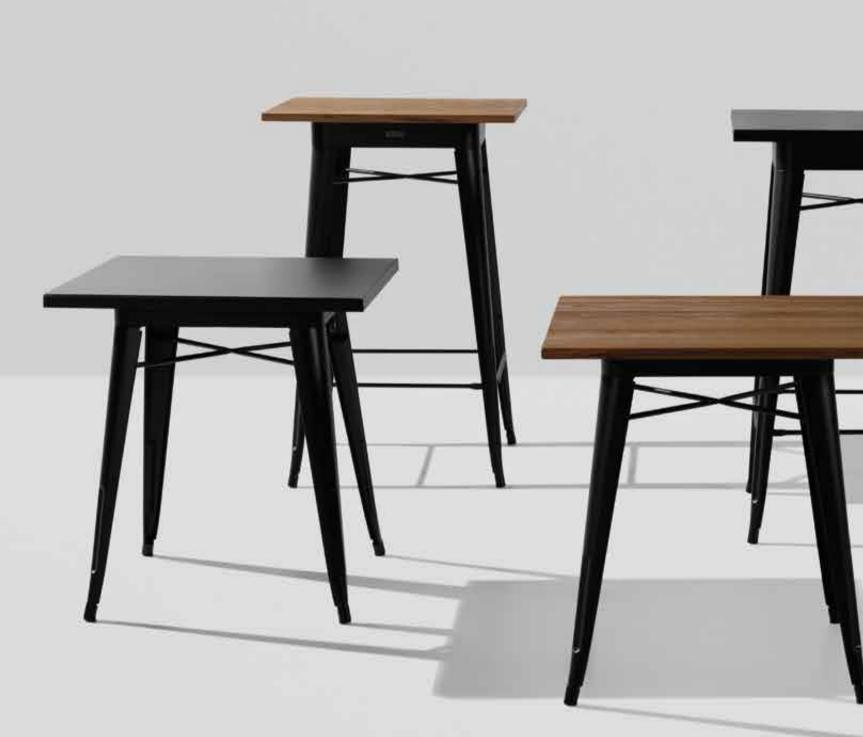

COLORS TABLE TOP: See page 189

**SUNNY** COLLECTION

COLOR FRAME

What makes the TOLIX STYLE **COLLECTION** so special is the combination of elegance and robustness. The furniture is crafted from high-quality materials and features a timeless design that withstands the test of time. Not only are they aesthetically pleasing, but they are also functional and durable. The collection is made from galvanised steel and boasts a distinctive industrial design. It is a versatile collection that complements both modern and traditional interiors. With our various assembly options, you can customise the Tolix Style Collection to match your style.

### NOW ALSO AVAIBLE WITH OUR HPL DECOR

compact table tops (see page 189).

→ DIMENSIONS: 74H - 110H

**TABLE TOP:** 70x70

COLORS TABLE TOP: Black (steel) & Elm (wood)

### TOLIX STYLE COLLECTION

TOLIX STYLE COLLECTION

COLOR FRAME

COLOR TABLE TOP BLACK STEEL

COLOR TABLE TOP ELM WOOD

THE ORIGINALS

**ONYX STRETCH COVERS** 

**FAVOURITE TABLE** The Favourite High standing and dining table is a master of transformation. With a simple movement, you can fold it up or open it again. The frame of this high table is made of durable steel and features a grey hammertone powder coating. The frame is robust and stable, ready to support your parties and events. With a tube dimension of 32 x 1.5 mm, this high table is truly a powerhouse in its category.