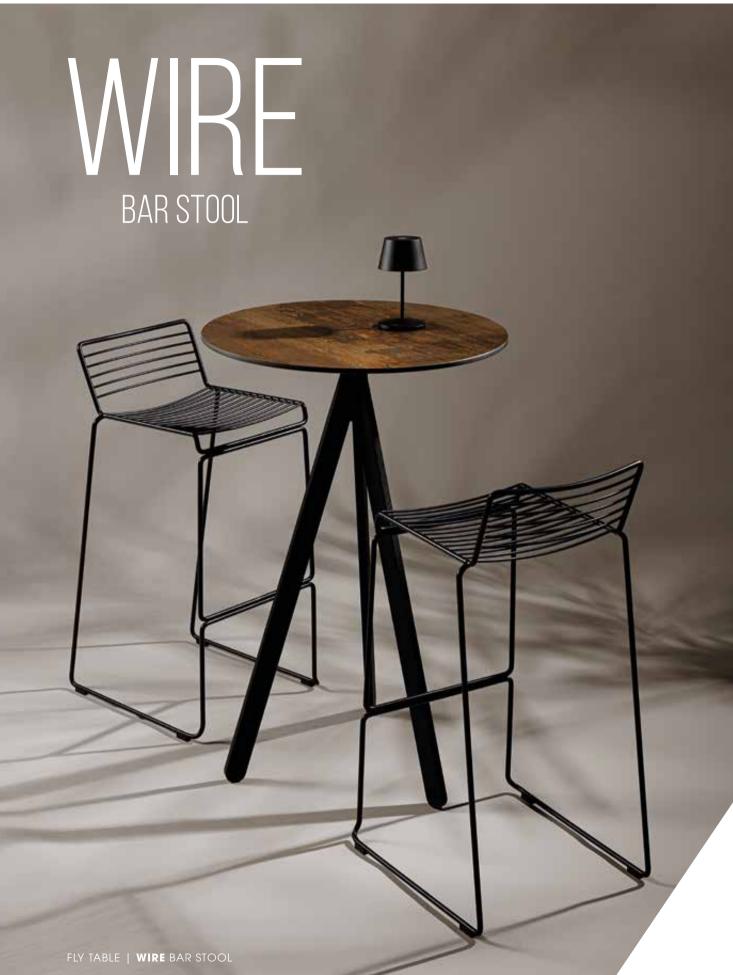

### TOLIX STYLE BAR STOOL A

COLOR FRAME

OPTIONAL WOODEN SEAT

OPTIONAL TEDDY FABRIC

OPTIONAL VELVET FABRIC

Teflor

Are you looking for a real eye-catcher for your interior? Then, the WIRE BAR STOOL is what you're looking for! The Wire Bar Stool features a sturdy frame made of high-quality powder-coated steel that ensures stability and durability. Thanks to its lightweight and stackable design, this bar stool is easy to stack, transport, and store. In short, it's the ideal furniture for events and hospitality!

WIRE BAR STOOL

COLOR FRAME

The **ENSOR BAR STOOL** boasts a modern and timeless design suitable for any occasion. Our Ensor is a high-end and comfortable bar stool equipped with all the necessary functionalities. This stackable bar stool comes with durable protective caps on the legs, allowing for easy stacking without causing damage and ensuring stability on any surface. If you want to change the look of your interior quickly and easily, you can do so with the Ensor's interchangeable seats! The seats come with Velcro, allowing you to effortlessly swap between faux leather and melamine seat covers in a snap.