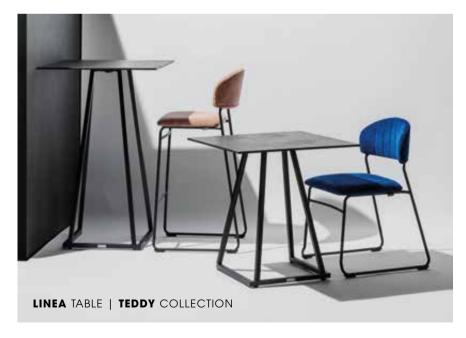

**TOLIX STYLE** COLLECTION

49

PALM ARMCHAIR 

COLOR RATTAN

COLOR FRAME

COLOR CUSHION

**TEDDY STACK CHAIR** Immerse yourself in luxurious comfort and contemporary style with our Teddy stack chair. Indulge in the soft texture of teddy fabric, providing a cosy and inviting seating experience. This stack chair not only offers exceptional comfort but also boasts a high-quality finish that adds a touch of sophistication to any environment.

NOW AVAILABLE IN VELVET FABRIC:

blue, gold, green and pink. Both teddy and velvet fabric are fire-retardent and Teflon threated.

Introducing our **VENETO STACK CHAIR** a sophisticated and classy seating experience that seamlessly blends style and functionality. This elegant chair boasts a luxurious, soft velvet finish in timeless black and lush green, adding a touch of opulence to any space. Crafted with meticulous attention to detail, the chair features a thoughtfully designed curvature in the backrest, ensuring not only a visually pleasing aesthetic but also providing an unparalleled level of comfort, making it an 8-hour chair. The gentle contour embraces the natural curves of your back, offering a perfect blend of support and relaxation.