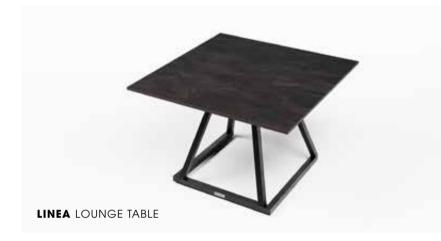

LET US BRING YOUR VISION TO LIFE! Learn more about our collections and services on our website or schedule a consultation with our project team.

**LINEA COLLECTION** A subtle and stylish touch with the Linea collection. Table frames are crafted from aluminium for both indoor and outdoor use. The Linea collection features lightweight, stackable, aluminium table frames that functionally complement any corporate or event setting. Thanks to its sleek design, LINEA adds subtle and modern touch. This trademarked collection can be used both indoors and outdoors. With the universal frame connection, one tabletop can be mounted on various frame heights without the need for screws or screwdrivers! The convenient screw system with threaded fastening ensures that the tabletop is securely attached in no time.

**MULTIFUNCTIONAL:** Table top can be used both on Linea table frames as Alice table frames.

 └──
 DIMENSIONS: 45H - 74H - 74H XXL - 110H

 └──
 TABLE TOPS: 70x70 - 80x80 - 150x150 | D80 - D180

 COLORS TABLE TOPS: See page 189 - 190

## LINEA COLLECTION

The KUBO SMART PARTY TABLE is a unique, high-end, and proprietary high table we developed. This table gives any space a sleek look with its modern design. The Kubo Smart Party Table is available with an aluminium (in- and outdoor use) or steel (indoor use) frame, making it suitable for use as a high table or a tall terrace table. The frame is finished with white and black powder coating for additional protection. Our design team transformed the registered design into a stackable piece of furniture. The key feature of the Kubo Smart is its removable and interchangeable tabletop.