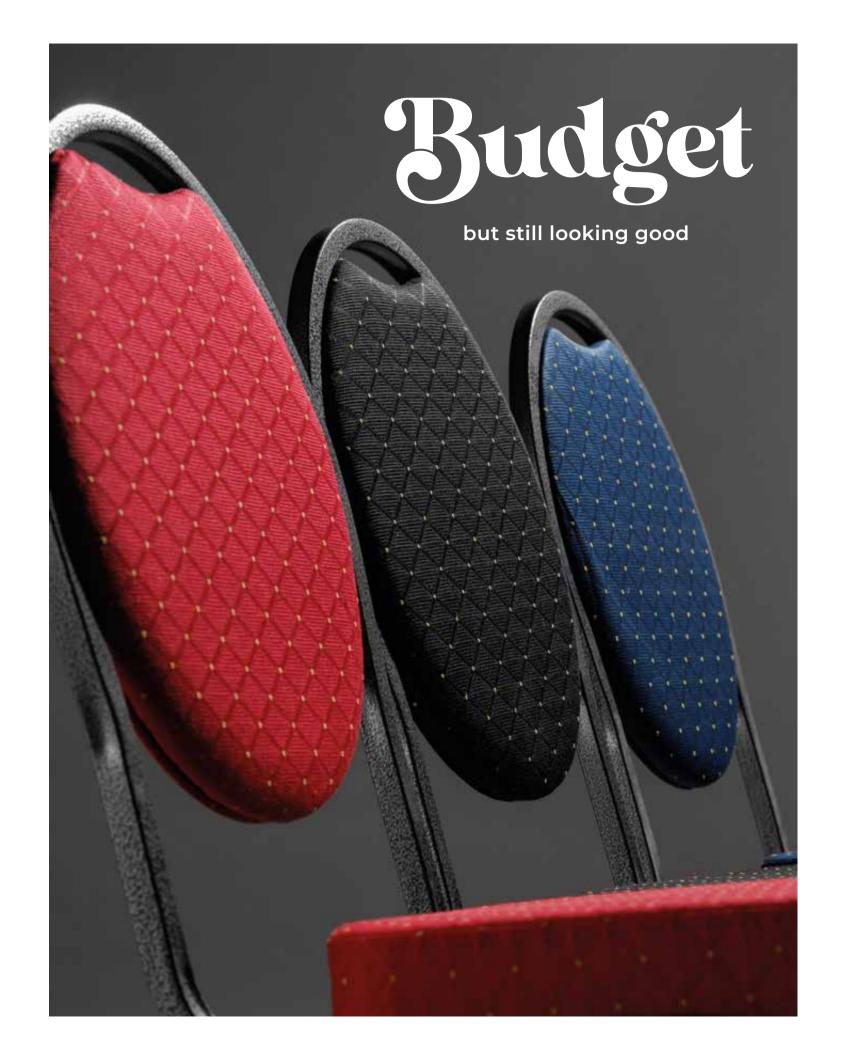

# The **BUDGET STACK CHAIR** is

a classic chair with a steel frame and a soft seat and back. These soft seat and back options come as standard in a flame-retardant fabric. Durable protective caps have been added to the chair legs to ensure that your chair is protected during stacking.

10/30pcs

COLOR FRAME