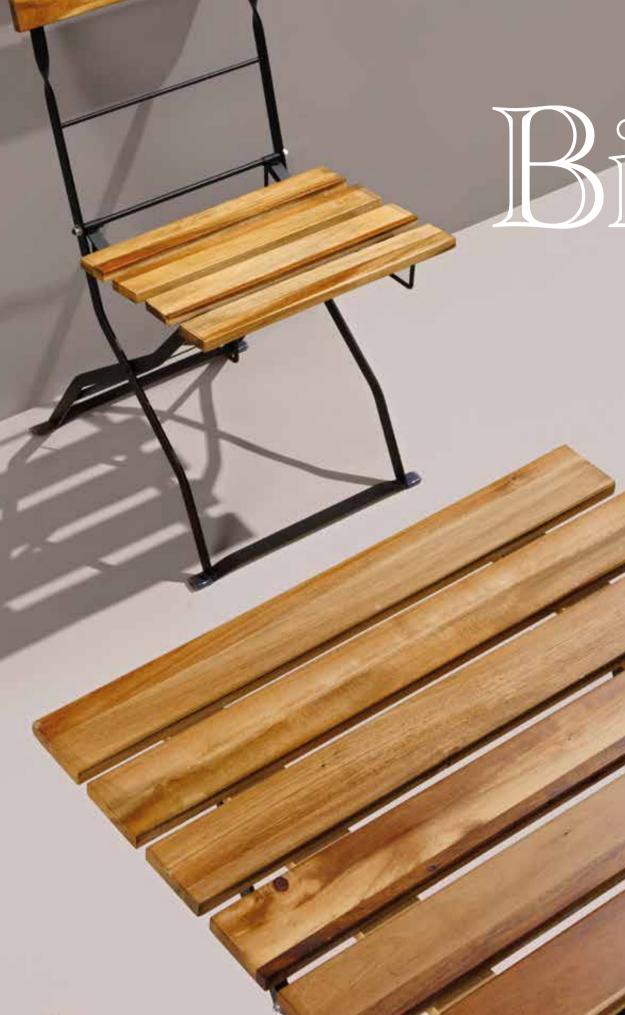

BISTRO FOLDING CHAIR Are you looking for a charming folding chair that brings a French atmosphere to your space? Then the Bistro Chair is what you're looking for! Bring the sleek and stylish charm of France to your space or terrace with this wooden chair.

Take a seat

→ DIMENSION: 240L×100W× 76H

**BISTRO TABLES** The Bistro Table is the quintessential romantic dining and terrace table. This folding table ensures long-lasting use with its high-quality acacia wood tabletop. The black steel frame, in turn, ensures that this table stands firm and stable on its legs. No more hassle with tables sinking into the ground, thanks to the clever sledge feet. Additionally, the protective caps on the feet safeguard your floors from scratches and damage.

# Bistro

**20**pcs

COLOR TABLE TOP

The **OCTOPUS DINNER TABLE** is an elegant dining and terrace table. This design with flowing lines adds class and style, transforming any space into an elegant meeting place. With its 74 cm height, the Octopus Dinner Table is ideal for a cosy lunch, stylish dinner, or a classy drink. Thanks to the rust-free aluminium frame and adjustable caps, the table is perfect for both indoor and outdoor use. The Octopus is available in various sizes and tabletop options.