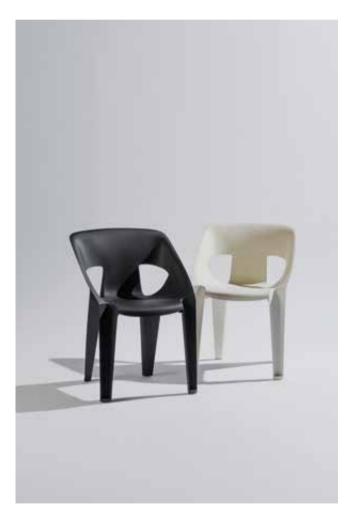

TOLIX STYLE CHAIR

COLOR FRAME

OPTIONAL WOODEN SEAT

OPTIONAL TEDDY FABRIC

OPTIONAL VELVET FABRIC

This **ARCO CHAIR** combines sleek, contemporary design with maximum functionality. Crafted from durable, lightweight plastic, it is built to withstand long-term use indoors and outdoors. The openback design not only creates a striking aesthetic but also provides additional comfort and ventilation. Fully stackable, this chair offers space-saving storage and easy transport, making it ideal for events, hospitality venues, and adaptable environments.