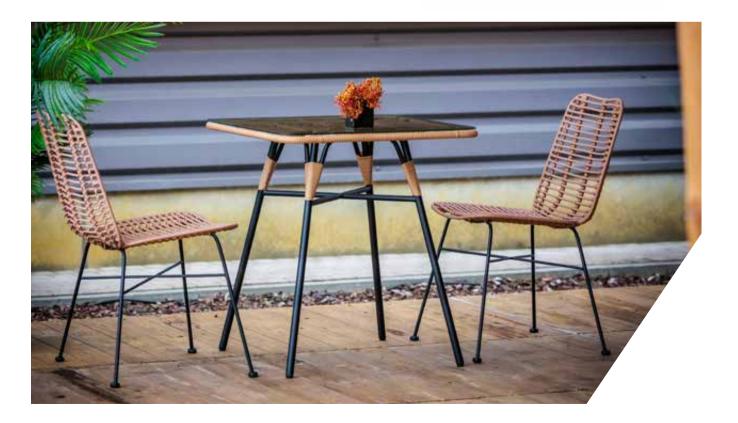

The **PALM TABLE COLLECTION** is a unique, high-end, collection developed by Flexfurn that can be used for any corporate or event application. Flexfurn's Palm collection is the only stackable PE Rattan furniture on the market. The table frame is made of sturdy steel with a powder coating, ensuring the table remains rust-free. It is an ideal table for the hospitality and event sector because of its 5mm shockproof glass tabletop that can withstand impact. The table also features plastic protective caps on the table legs, allowing you to stabilise the table even on uneven surfaces.