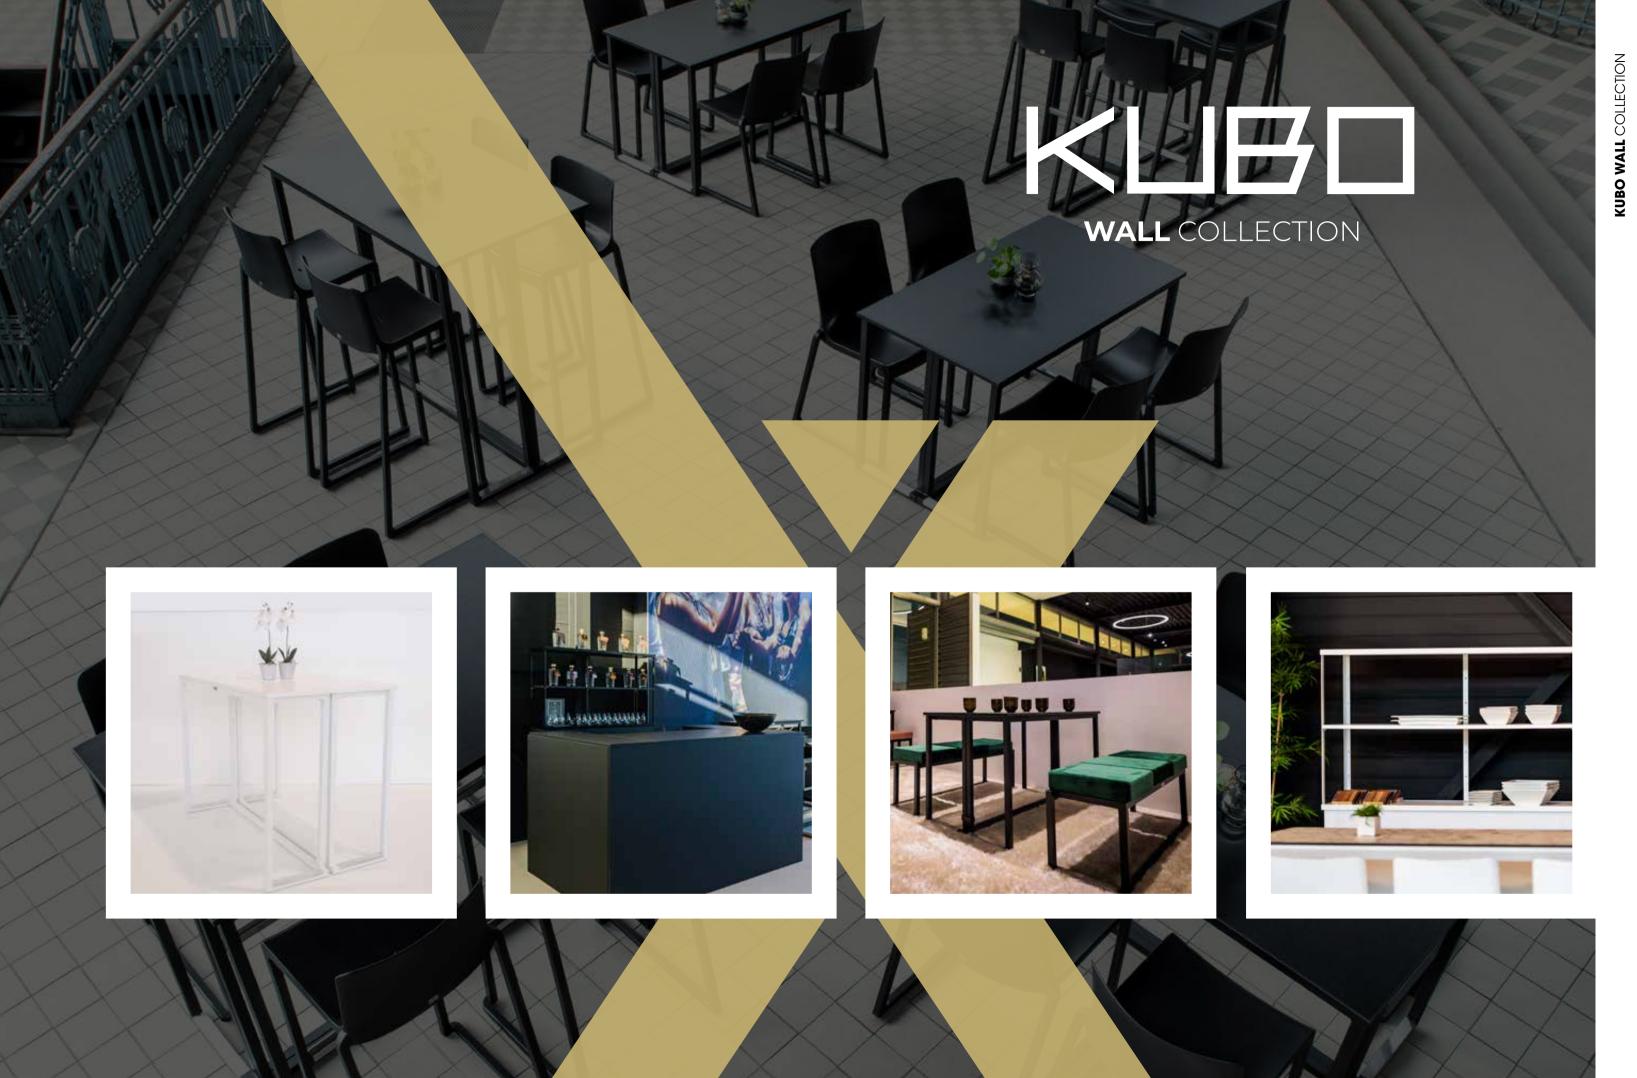

# KUBO CURVE COLLECTION

COLOR FRAME

**DIMENSION: 40**H - **74**H - **90**H - **110**H **TABLE TOP:** 120x35 - 120x70

COLORS TABLE TOP: See page 189 - 190

**KUBO WALL** COLLECTION

**10**pcs

COLOR FRAME

KUBO WALL STANDING TABLES Discover the most modular product from Flexfurn: the Kubo Wall. These multifunctional frames create numerous settings: a coffee table, a dining table, a high table, a bar, a reception desk, a bench, and more. Our design team created an innovative and high-end product for various purposes. Attach a tabletop to two or more frames to connect different frames. Even different heights can be combined using the Kubo Wall Connectors. The frame has a stackable design and is finished with a protective powder coating.