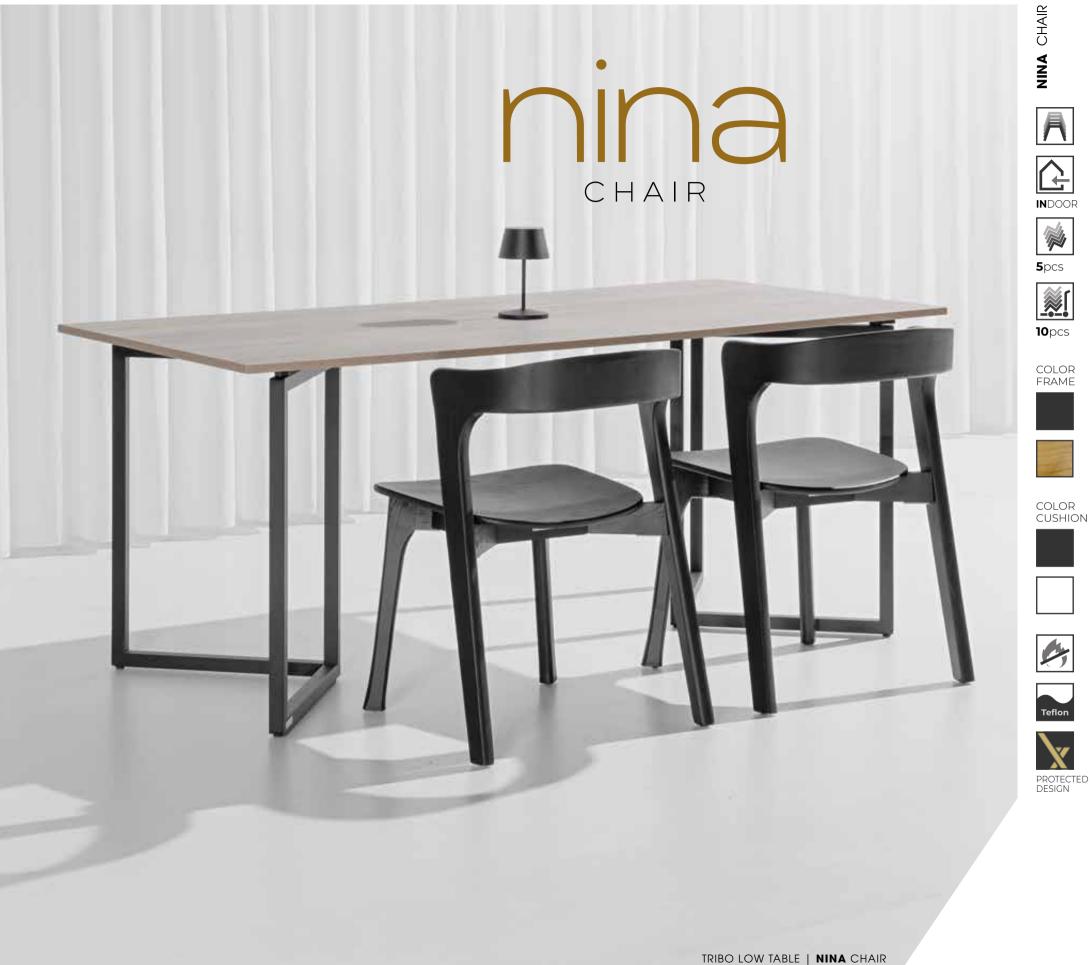

# Veneto CHAIR

6kg 6kg 12pcs

Η

COLOR FRAME

COLOR FABRIC

21

The NINA WOODEN STACK CHAIR is a perfect harmony of craftsmanship, style, and practicality. This chair is not just a piece of furniture, it embodies timeless design and functionality. Crafted from high-quality wood, this stackable chair exudes a natural and inviting charm. The refined curvature in the backrest not only enhances its aesthetic appeal but also ensures ergonomic support for a comfortable seating experience. For those who prioritise both style and comfort, we offer an optional accompanying cushion that complements the chair's design seamlessly. This additional feature provides a touch of luxury while enhancing the overall sitting posture, making it ideal for extended periods of use.