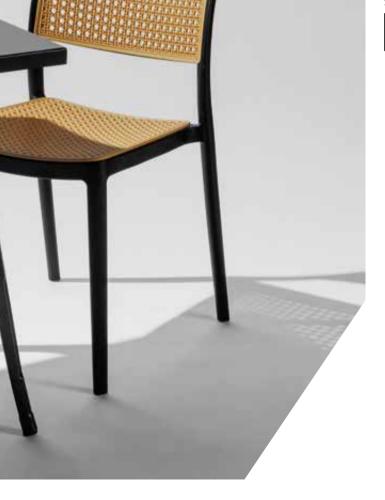

COLOR FRAME

COLOR SEAT

Experience comfort and style with this versatile **STRATO CHAIR**, crafted from durable, glassfiber-reinforced polypropylene. Featuring soft curves and a timeless design, it's ideal for both outdoor and indoor settings such as patios, gardens, or cozy interiors. Available in three colors elegant green, classic black, and fresh white - it complements any space. The weather-resistant material and stackable design make it perfect for heavy use and easy storage when needed. An elegant and practical choice for any environment.