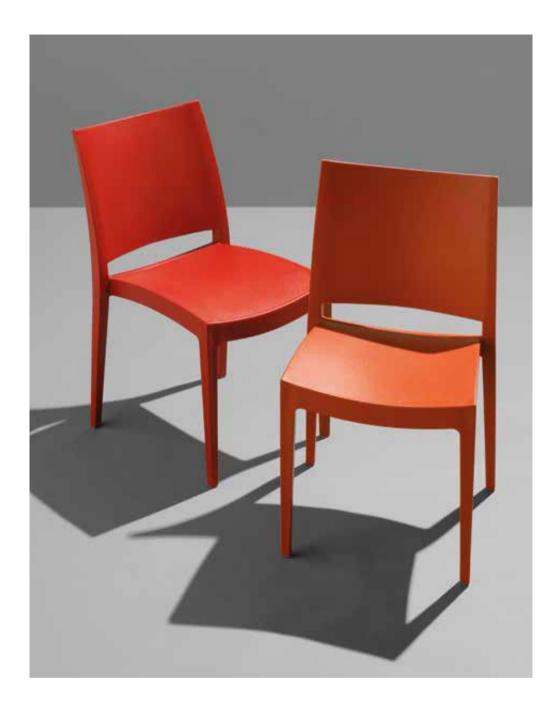

The WAVE STACK CHAIR crafted from durable polypropylene, is specially designed for outdoor use, making it an ideal addition to your terrace, patio, or any alfresco setting. The chair's sleek lines and overall aesthetics testify to its modern design, creating an inviting atmosphere for relaxation and social gatherings. As the name suggests, the Wave chair draws inspiration from the graceful curves of ocean waves. The gentle curvature of the backrest mirrors the ebb and flow of a wave, adding a touch of fluidity to its overall appearance. This attention to detail not only enhances the chair's visual appeal but also contributes to a comfortable and supportive seating experience.