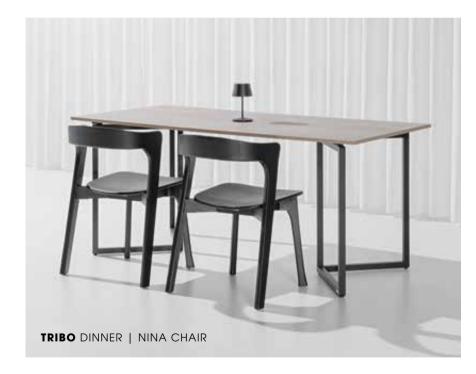

### ⊢ III0H - 110H

→ **TABLE TOPS:** 70x70 - 80x80 - 180x80 D150 - D180

> **COLORS TABLE TOPS:** See page 189 - 190

The TRIBO TABLE collection blends sleek design with exceptional versatility. Available in both bar and dining heights and offered in timeless black or white, these tables seamlessly integrate into a wide range of interior styles. With an innovative linking system, similar to our Matrix set, tabletops can be easily swapped to suit any setting or theme. These tables provide the aesthetic appeal of our Linea and Kubo collections, combined with the functionality of the Wings series, ensuring maximum flexibility and style.