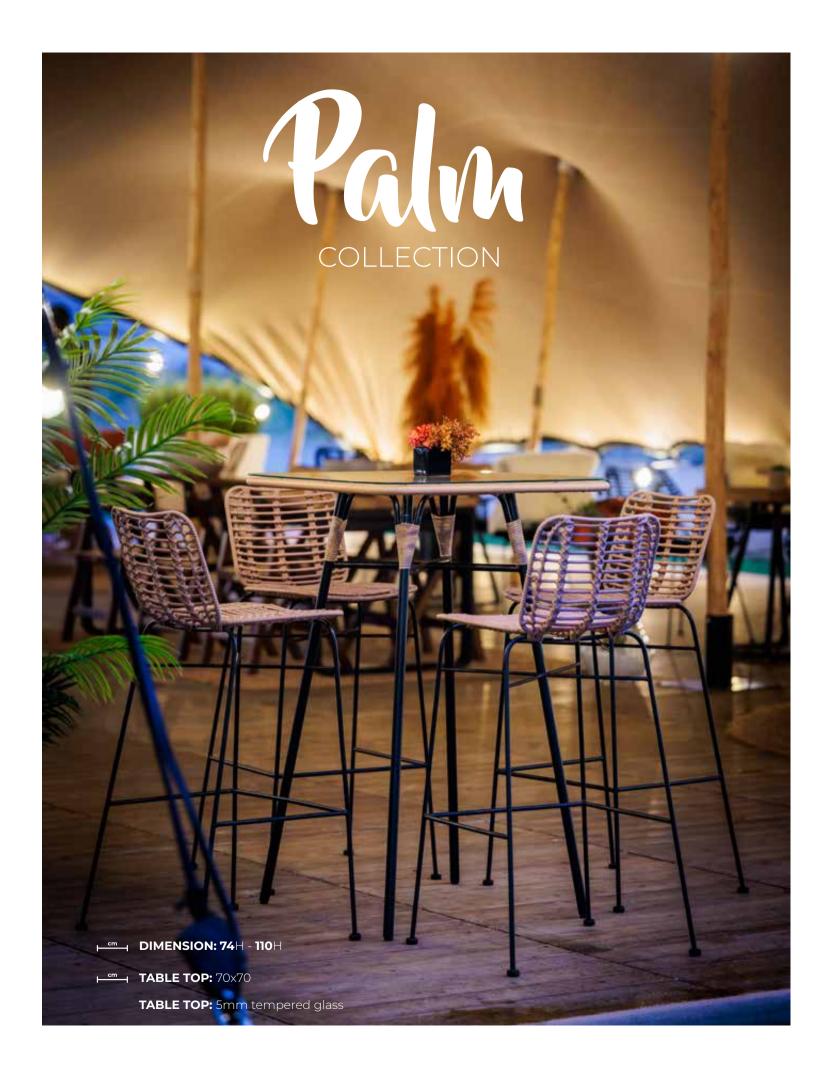

The **PALM TABLE COLLECTION** is a unique, high-end, collection developed by Flexfurn that can be used for any corporate or event application. Flexfurn's Palm collection is the only stackable PE Rattan furniture on the market. The table frame is made of sturdy steel with a powder coating, ensuring the table remains rust-free. It is an ideal table for the hospitality and event sector because of its 5mm shockproof glass tabletop that can withstand impact. The table also features plastic protective caps on the table legs, allowing you to stabilise the table even on uneven surfaces.