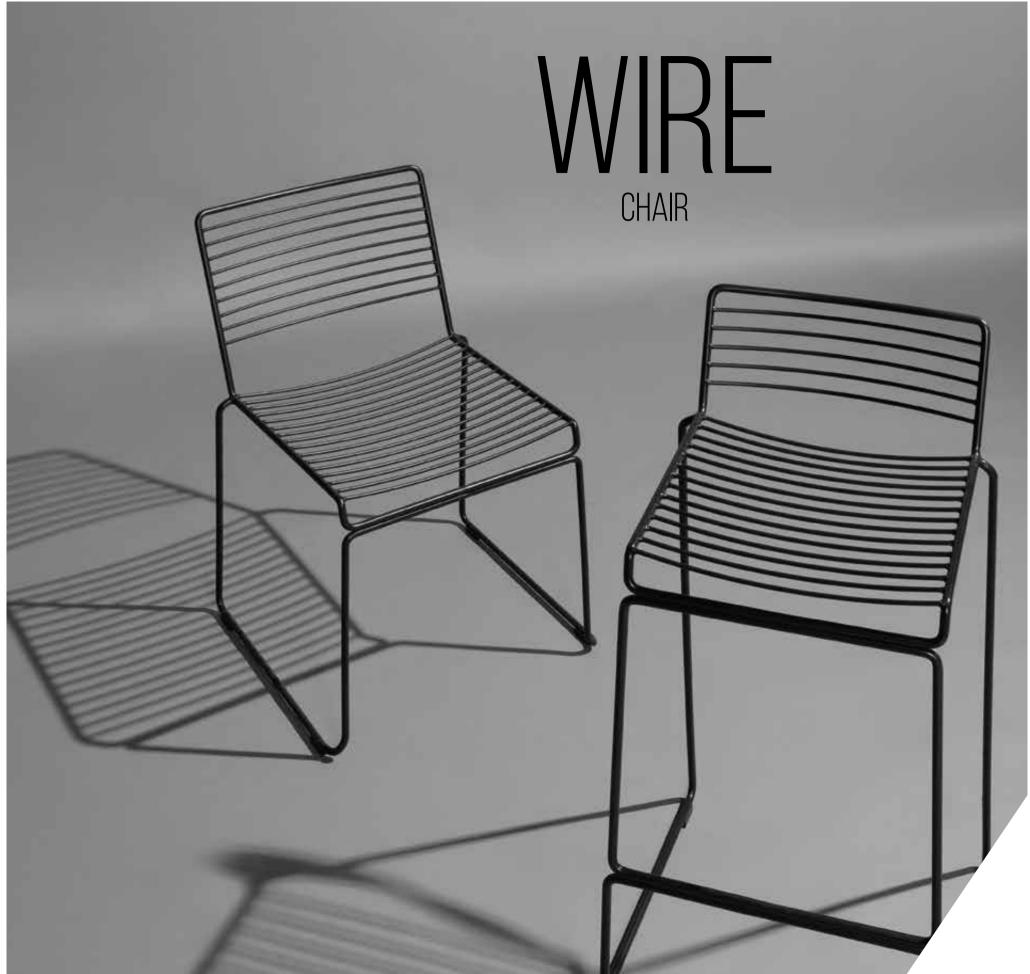

⊢ <sup>cm</sup>→ 54L×50W×79H

Discover the versatility and style of the WIRE CHAIR. This contemporary chair is the perfect choice for any occasion where comfort and design go hand in hand. The Wire Chair is made of high-quality powder-coated steel, making it not only durable but also giving it a modern look. Thanks to its stackable design, the chair is easy to transport and store, making it ideal for event and hospitality furniture.