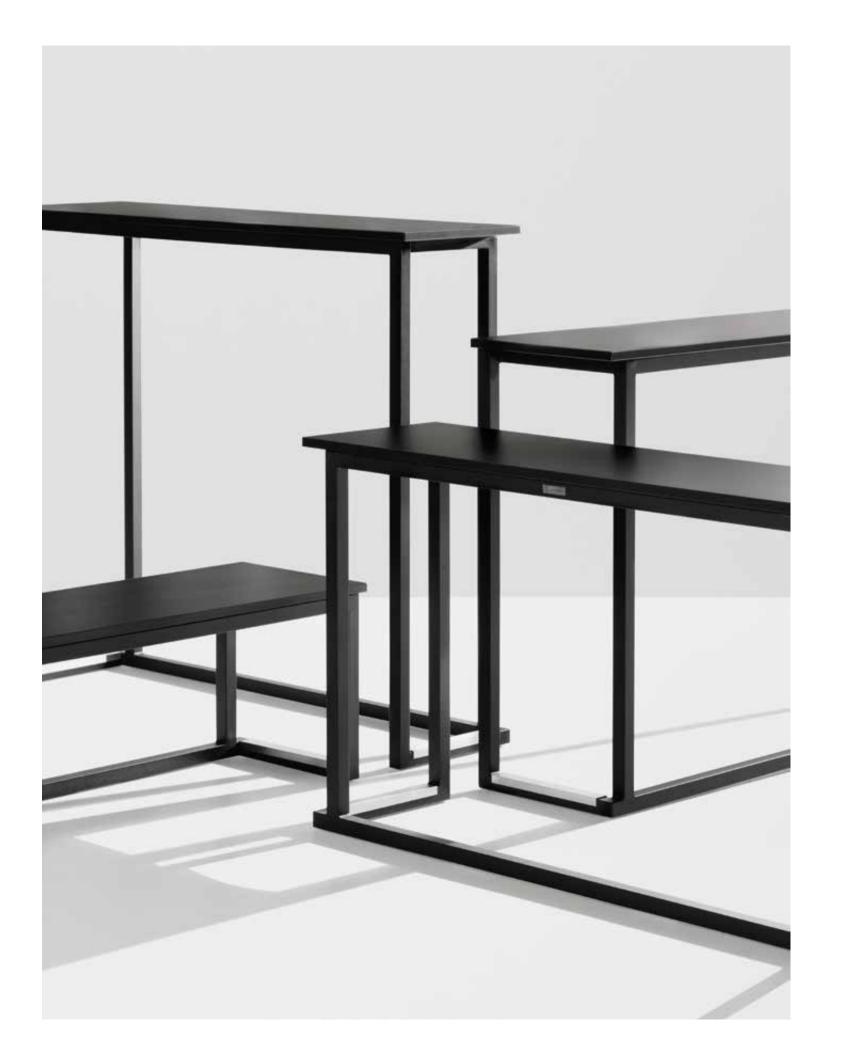

# KUBO CURVE COLLECTION

COLOR FRAME

**DIMENSION: 40**H - **74**H - **90**H - **110**H **TABLE TOP:** 120x35 - 120x70

COLORS TABLE TOP: See page 189 - 190

**KUBO WALL** COLLECTION

**10**pcs

COLOR FRAME

KUBO WALL STANDING TABLES Discover the most modular product from Flexfurn: the Kubo Wall. These multifunctional frames create numerous settings: a coffee table, a dining table, a high table, a bar, a reception desk, a bench, and more. Our design team created an innovative and high-end product for various purposes. Attach a tabletop to two or more frames to connect different frames. Even different heights can be combined using the Kubo Wall Connectors. The frame has a stackable design and is finished with a protective powder coating.