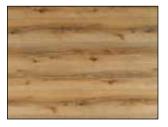

### Compact high-pressured laminate - 12 mm

Alpine White

Rust

Italian Stone

Grigrio

Black Moon

Rustic Oak

Oak

### LCA24 - INDOOR MFCA18 - INDOOR Chipboard Melamine - 18 mm Chipboard Laminate - 24 mm LPA20 INDOOR Plywood Laminate 20 mm White Marble Grey Marble Black Black White White Anthracite Alpine White Oak Dark Wenge Light grey Oak Walnut Oak Natural Anthacite Light grey Maple Beech Beech