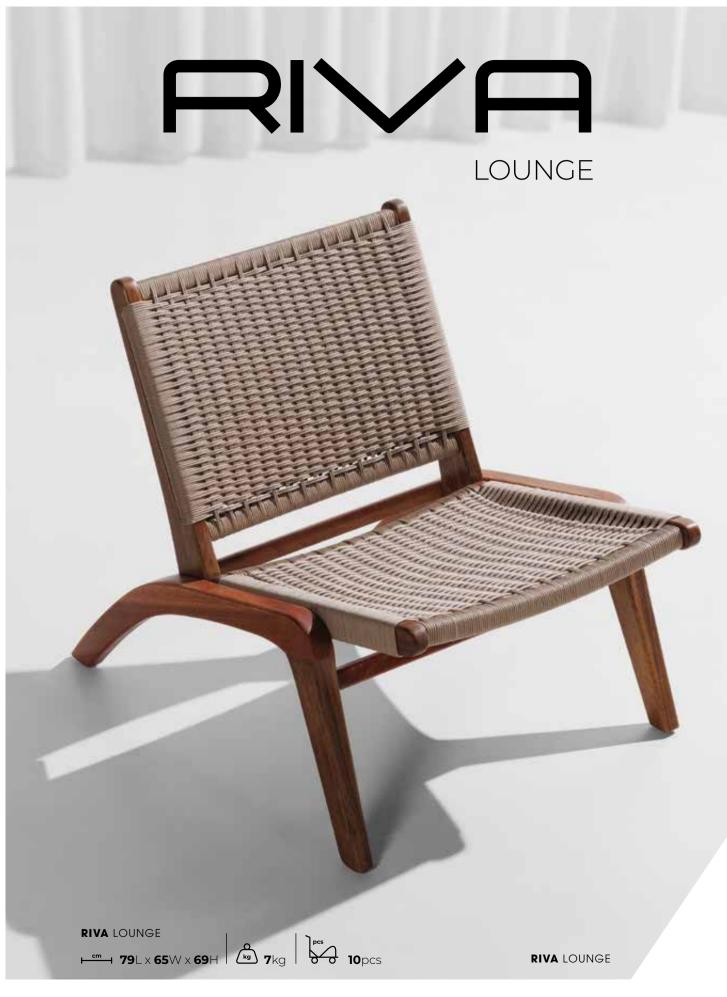

LAZE LOUNGE

CONNECTOR

COLOR FRAME

The **RIVA LOUNGE** seats come in two forms, one designed for indoor use and the other crafted from eucalyptus wood for outdoor use. A comfortable lounge chair that allows you to create cosy lounge corners. Alongside the Riva lounge seats, there are also Riva side tables. These tables can also be used as footstools. What makes the Riva truly unique? It's stackability.

**RIVA** LOUNGE

10pcs

COLOR OUTDOOR

COLOR INDOOR

X PROTECTED DESIGN

CONIC LOUNGE is perfect if you're keen on a durable solution. A modular ottoman that seamlessly blends into any space. The Conic(-O) collection is a unique, high-end, self-developed product line. Thanks to its sleek and stylish design, you can use this collection for any occasion. Being 100% recyclable, by choosing this furniture, you contribute to supporting the environment while enjoying elegant furnishings.