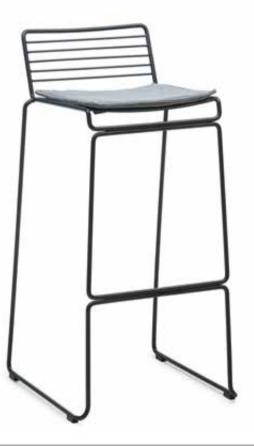

### TOLIX STYLE BAR STOOL A

COLOR FRAME

OPTIONAL WOODEN SEAT

OPTIONAL TEDDY FABRIC

OPTIONAL VELVET FABRIC

Teflor

Are you looking for a real eye-catcher for your interior? Then, the WIRE BAR STOOL is what you're looking for! The Wire Bar Stool features a sturdy frame made of high-quality powder-coated steel that ensures stability and durability. Thanks to its lightweight and stackable design, this bar stool is easy to stack, transport, and store. In short, it's the ideal furniture for events and hospitality!

WIRE BAR STOOL

COLOR FRAME

The **ENSOR BAR STOOL** boasts a modern and timeless design suitable for any occasion. Our Ensor is a high-end and comfortable bar stool equipped with all the necessary functionalities. This stackable bar stool comes with durable protective caps on the legs, allowing for easy stacking without causing damage and ensuring stability on any surface. If you want to change the look of your interior quickly and easily, you can do so with the Ensor's interchangeable seats! The seats come with Velcro, allowing you to effortlessly swap between faux leather and melamine seat covers in a snap.