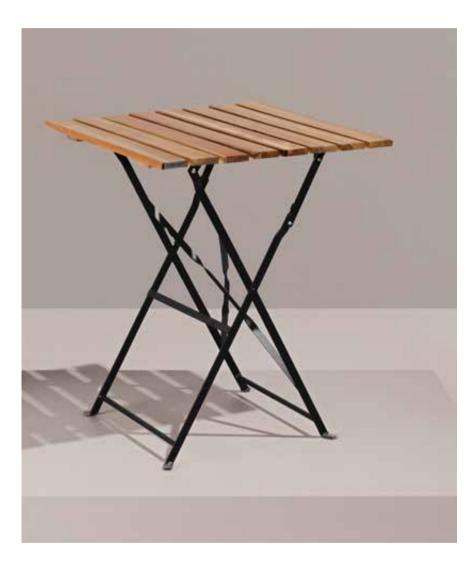

Take a seat

→ DIMENSION: 240L×100W× 76H

**BISTRO TABLES** The Bistro Table is the quintessential romantic dining and terrace table. This folding table ensures long-lasting use with its high-quality acacia wood tabletop. The black steel frame, in turn, ensures that this table stands firm and stable on its legs. No more hassle with tables sinking into the ground, thanks to the clever sledge feet. Additionally, the protective caps on the feet safeguard your floors from scratches and damage.

# Bistro

**20**pcs

COLOR TABLE TOP

The **OCTOPUS DINNER TABLE** is an elegant dining and terrace table. This design with flowing lines adds class and style, transforming any space into an elegant meeting place. With its 74 cm height, the Octopus Dinner Table is ideal for a cosy lunch, stylish dinner, or a classy drink. Thanks to the rust-free aluminium frame and adjustable caps, the table is perfect for both indoor and outdoor use. The Octopus is available in various sizes and tabletop options.