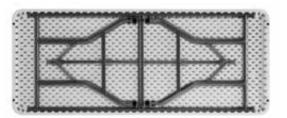

### COLOR TABLE TOP

The **PACIFIC** is a well-known rectangular folding table. This functional folding table is made with an HDPE blow mould, making it very easy to maintain. Its main features include UV-resistant characteristics and functionality. The steel frame folds easily and is equipped with a self-locking closing system. The table legs are equipped with protective caps to prevent floor damage.

### PACIFIC FOLDING TABLE

COLOR TABLE TOP