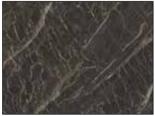

### Compact high-pressured laminate - 12 mm

Alpine White

Rust

Italian Stone

Grigrio

Black Moon

Rustic Oak

Oak

### LCA24 - INDOOR MFCA18 - INDOOR Chipboard Melamine - 18 mm Chipboard Laminate - 24 mm LPA20 INDOOR Plywood Laminate 20 mm White Marble Grey Marble Black Black White White Anthracite Alpine White Oak Dark Wenge Light grey Oak Walnut Oak Natural Anthacite Light grey Maple Beech Beech