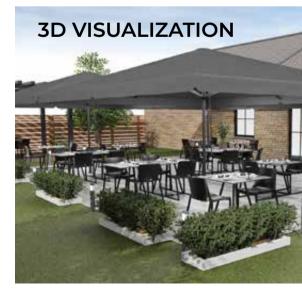

### BRINGING YOUR VISION TO LIFE

Flexfurn's 3D simulation service offers an innovative way to visualize your spaces before implementing design changes, ensuring you achieve the perfect blend of functionality and aesthetics. Here's how this service can benefit your projects:

**REALISTIC PREVIEWS:** The 3D visualizations provide an accurate depiction of your space with Flexfurn's furniture collections. From layout to lighting, every detail is presented realistically, helping you envision the final result.

**TAILORED SOLUTIONS:** Whether you are revamping a reception area, a meeting room, or an outdoor terrace, the simulation process is tailored to your specific needs. Flexfurn collaborates with you to incorporate branding elements, color schemes, and functional requirements.

**STREAMLINED DECISION-MAKING:** By seeing the proposed design in 3D, you can make informed decisions faster, eliminating uncertainties. This also allows adjustments to be made early in the planning stage, saving time and resources during implementation.

**COMPREHENSIVE PROJECT SUPPORT:** Flexfurn doesn't stop at visualization. Their team offers end-to-end project support, from consultation to on-site installation, ensuring a seamless transformation process.

This service is especially valuable for projects involving multi-functional or frequently reconfigured spaces, as it allows you to test different layouts and furniture combinations virtually. By leveraging this cutting-edge approach, Flexfurn ensures your space not only meets but exceeds expectations in both utility and style.