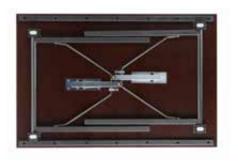

### The U-BUDGET FOLDING TABLE

has been a part of our assortment for many years. Unfolding, stacking, and placing it in the transport cart has never been easier. The U-Budget Table, with its extra-wide legs, provides unparalleled stability. Moreover, once folded, it is less than 6 cm thick and can be efficiently stacked. The protective caps on the legs safeguard the floor or other tables during stacking, preventing scratches and eliminating concerns about damage.