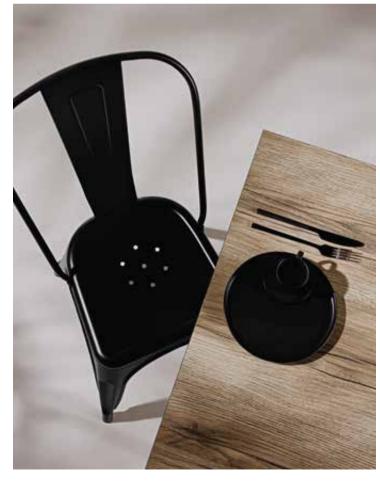

# The TOLIX STYLE STACK CHAIR is a timeless stackable chair with a steel frame and a brushed powder coating. Thanks to its durable industrial design and retro look, it fits perfectly within current trends! The bottom is equipped with rubber protective caps to prevent damage to the floor and during stacking.

TOLIX STYLE CHAIR

COLOR FRAME

OPTIONAL WOODEN SEAT

OPTIONAL TEDDY FABRIC

OPTIONAL VELVET FABRIC

This **ARCO CHAIR** combines sleek, contemporary design with maximum functionality. Crafted from durable, lightweight plastic, it is built to withstand long-term use indoors and outdoors. The openback design not only creates a striking aesthetic but also provides additional comfort and ventilation. Fully stackable, this chair offers space-saving storage and easy transport, making it ideal for events, hospitality venues, and adaptable environments.