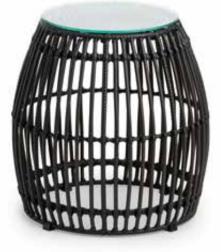

# Pain Armchair

Our PALM STACK CHAIR is an unique, proprietary bohemian product. It is the only stackable PE Rattan chair on the market for both indoor and outdoor use. The legs come with a protective plastic cap, ensuring your chairs are safeguarded against damage during stacking. Complete the warm look with a water-resistant cushion.

PALM ARMCHAIR 

COLOR RATTAN

COLOR FRAME

COLOR CUSHION

**TEDDY STACK CHAIR** Immerse yourself in luxurious comfort and contemporary style with our Teddy stack chair. Indulge in the soft texture of teddy fabric, providing a cosy and inviting seating experience. This stack chair not only offers exceptional comfort but also boasts a high-quality finish that adds a touch of sophistication to any environment.