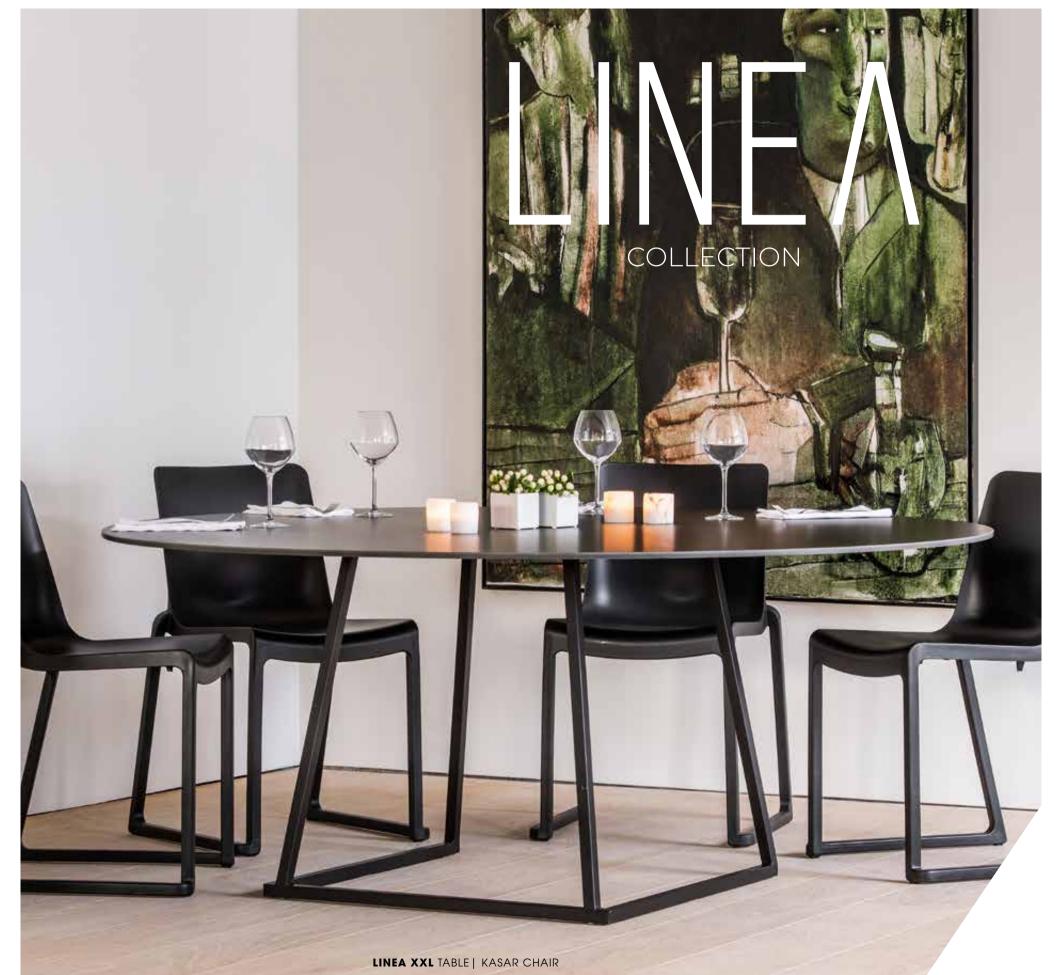

LET US BRING YOUR VISION TO LIFE! Learn more about our collections and services on our website or schedule a consultation with our project team.

**LINEA COLLECTION** A subtle and stylish touch with the Linea collection. Table frames are crafted from aluminium for both indoor and outdoor use. The Linea collection features lightweight, stackable, aluminium table frames that functionally complement any corporate or event setting. Thanks to its sleek design, LINEA adds subtle and modern touch. This trademarked collection can be used both indoors and outdoors. With the universal frame connection, one tabletop can be mounted on various frame heights without the need for screws or screwdrivers! The convenient screw system with threaded fastening ensures that the tabletop is securely attached in no time.

**MULTIFUNCTIONAL:** Table top can be used both on Linea table frames as Alice table frames.

 └──
 DIMENSIONS: 45H - 74H - 74H XXL - 110H

 └──
 TABLE TOPS: 70x70 - 80x80 - 150x150 | D80 - D180

 COLORS TABLE TOPS: See page 189 - 190

## LINEA COLLECTION

The KUBO SMART PARTY TABLE is a unique, high-end, and proprietary high table we developed. This table gives any space a sleek look with its modern design. The Kubo Smart Party Table is available with an aluminium (in- and outdoor use) or steel (indoor use) frame, making it suitable for use as a high table or a tall terrace table. The frame is finished with white and black powder coating for additional protection. Our design team transformed the registered design into a stackable piece of furniture. The key feature of the Kubo Smart is its removable and interchangeable tabletop.