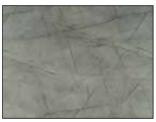

### Compact high-pressured laminate - 12 mm

Alpine White

Rust

Italian Stone

Grigrio

Black Moon

Rustic Oak

Oak

Dark Marble