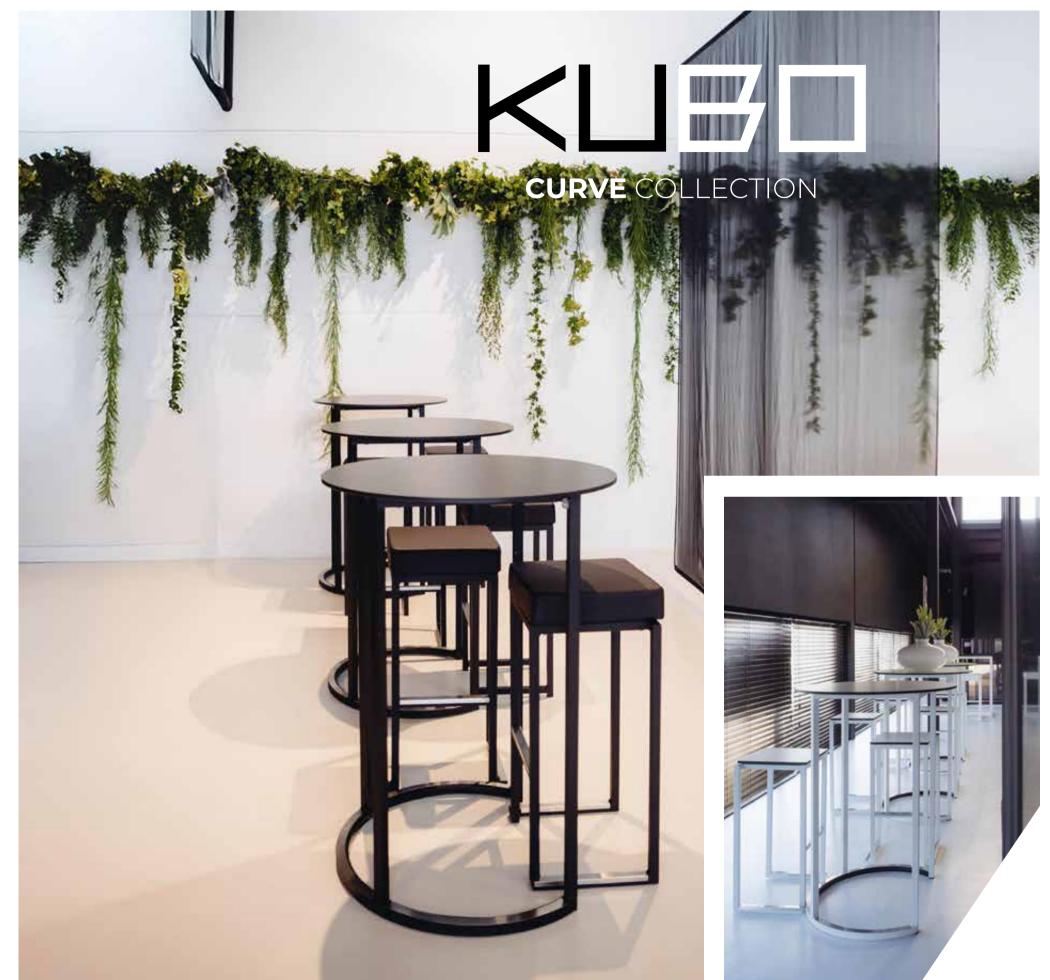

# KUBO SMART COLLECTION

COLOR FRAME

The **KUBO CURVE** is an artistic cocktail table that is also perfectly stackable. A true lightweight in its class: an aluminum frame was reinforced with weather-resistant powder coating and then cast by our design team into a soft and flowing design. These round cocktail tables can be used for any corporate and event application. An important feature is the removable tabletop, and moreover, this collection is suitable for both indoor and outdoor use. With the Kubo Curve, functionality and exceptionality go hand in hand.

intermidiate in the second se

⊢ m TABLE TOP: 80∅

COLORS TABLE TOP: See page 189

# KUBO CURVE COLLECTION

COLOR FRAME

**DIMENSION: 40**H - **74**H - **90**H - **110**H **TABLE TOP:** 120x35 - 120x70

COLORS TABLE TOP: See page 189 - 190

**KUBO WALL** COLLECTION

**10**pcs

COLOR FRAME

KUBO WALL STANDING TABLES Discover the most modular product from Flexfurn: the Kubo Wall. These multifunctional frames create numerous settings: a coffee table, a dining table, a high table, a bar, a reception desk, a bench, and more. Our design team created an innovative and high-end product for various purposes. Attach a tabletop to two or more frames to connect different frames. Even different heights can be combined using the Kubo Wall Connectors. The frame has a stackable design and is finished with a protective powder coating.