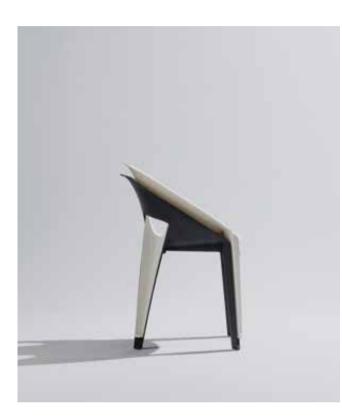

TOLIX STYLE CHAIR

COLOR FRAME

OPTIONAL WOODEN SEAT

OPTIONAL TEDDY FABRIC

OPTIONAL VELVET FABRIC

This **ARCO CHAIR** combines sleek, contemporary design with maximum functionality. Crafted from durable, lightweight plastic, it is built to withstand long-term use indoors and outdoors. The openback design not only creates a striking aesthetic but also provides additional comfort and ventilation. Fully stackable, this chair offers space-saving storage and easy transport, making it ideal for events, hospitality venues, and adaptable environments.