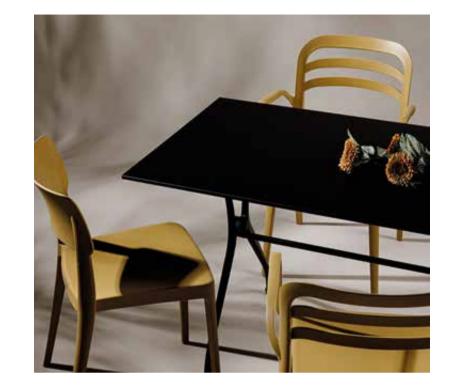

# Bistro

**20**pcs

COLOR TABLE TOP

The **OCTOPUS DINNER TABLE** is an elegant dining and terrace table. This design with flowing lines adds class and style, transforming any space into an elegant meeting place. With its 74 cm height, the Octopus Dinner Table is ideal for a cosy lunch, stylish dinner, or a classy drink. Thanks to the rust-free aluminium frame and adjustable caps, the table is perfect for both indoor and outdoor use. The Octopus is available in various sizes and tabletop options.

### ⊢ → DIMENSION: 74H

**TABLE TOP:** 70x70 - 80x80 - 120 x 80 | D70 - D80 - D120

COLORS TABLE TOP: See page 189

OCTOPUS TABLE

COLOR FRAME

The **SUNNY COLLECTION** is the ultimate practical terrace table. Available in both high and low versions, this aluminium dining and terrace table folds up quickly and adapts to the surface with adjustable feet. The Sunny folding table is suitable for both indoor and outdoor use.