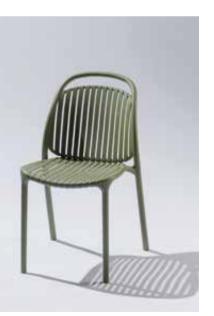

COLOR FRAME

COLOR SEAT

Experience comfort and style with this versatile **STRATO CHAIR**, crafted from durable, glassfiber-reinforced polypropylene. Featuring soft curves and a timeless design, it's ideal for both outdoor and indoor settings such as patios, gardens, or cozy interiors. Available in three colors elegant green, classic black, and fresh white - it complements any space. The weather-resistant material and stackable design make it perfect for heavy use and easy storage when needed. An elegant and practical choice for any environment.