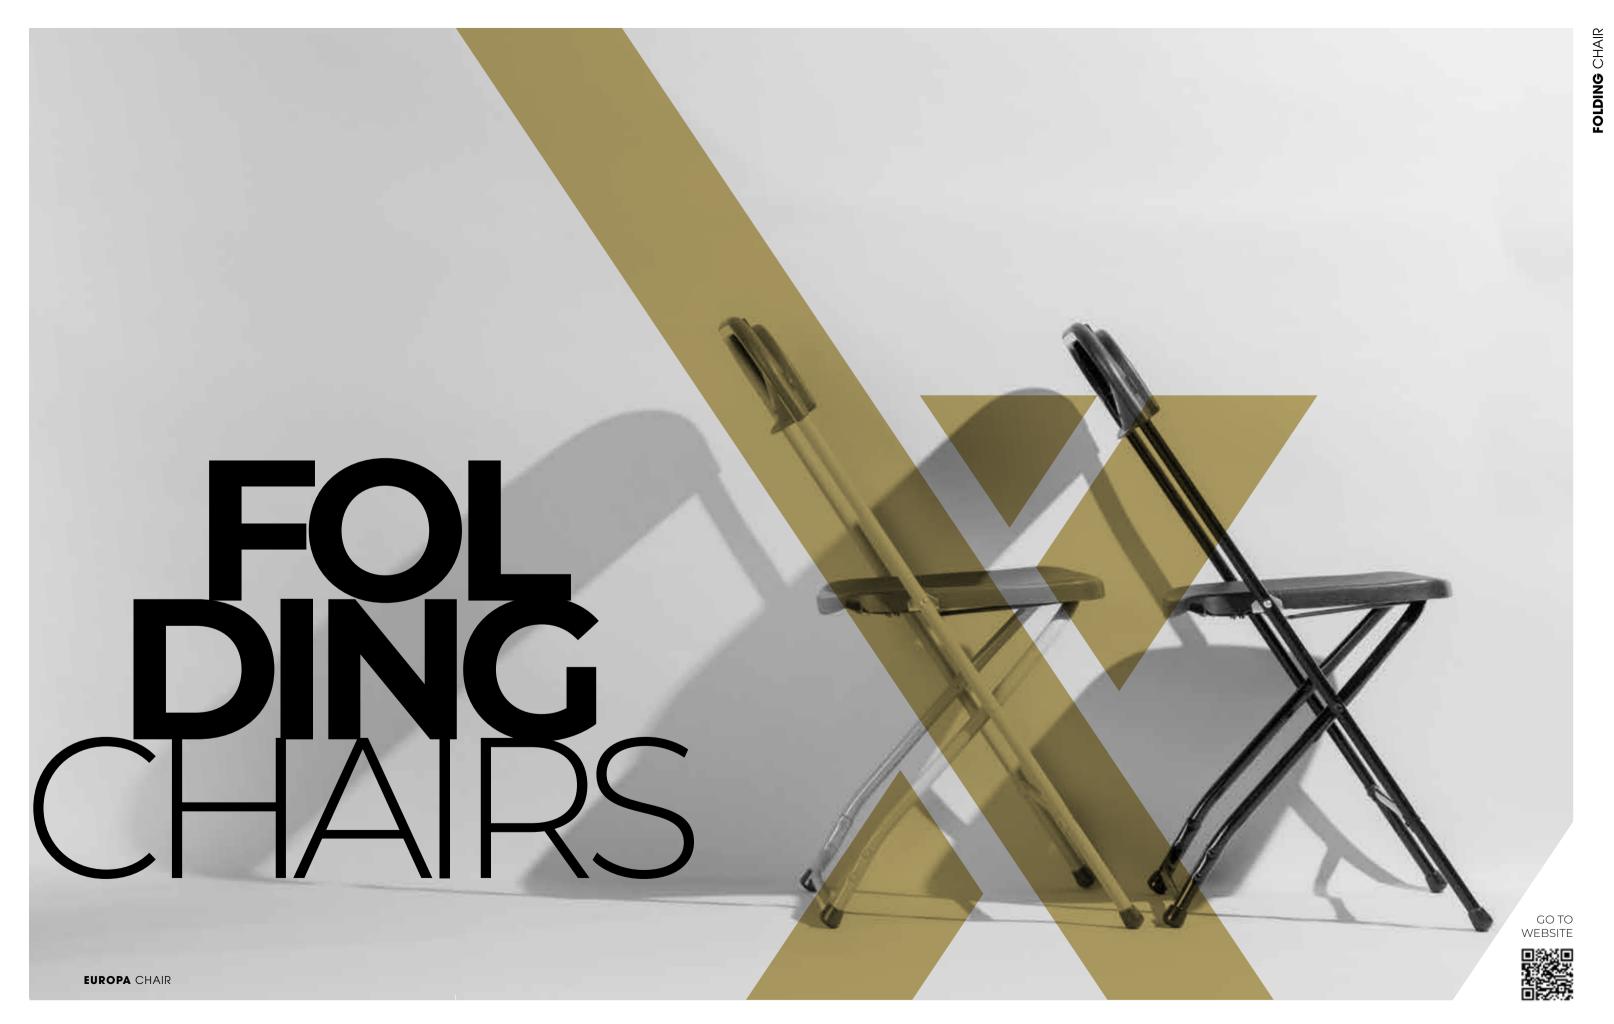

# Find a seat... Europa CHAIR

The EUROPE FOLDING CHAIR is the ideal chair for parties and outdoor events. It is a classic, neutral folding chair with a steel frame and a poly-propylene back and seat that are UV-resistant. The seat has openings for water drainage. Durable protection caps have been added to the chair legs to protect the chairs during events and while stacking in a trolley.