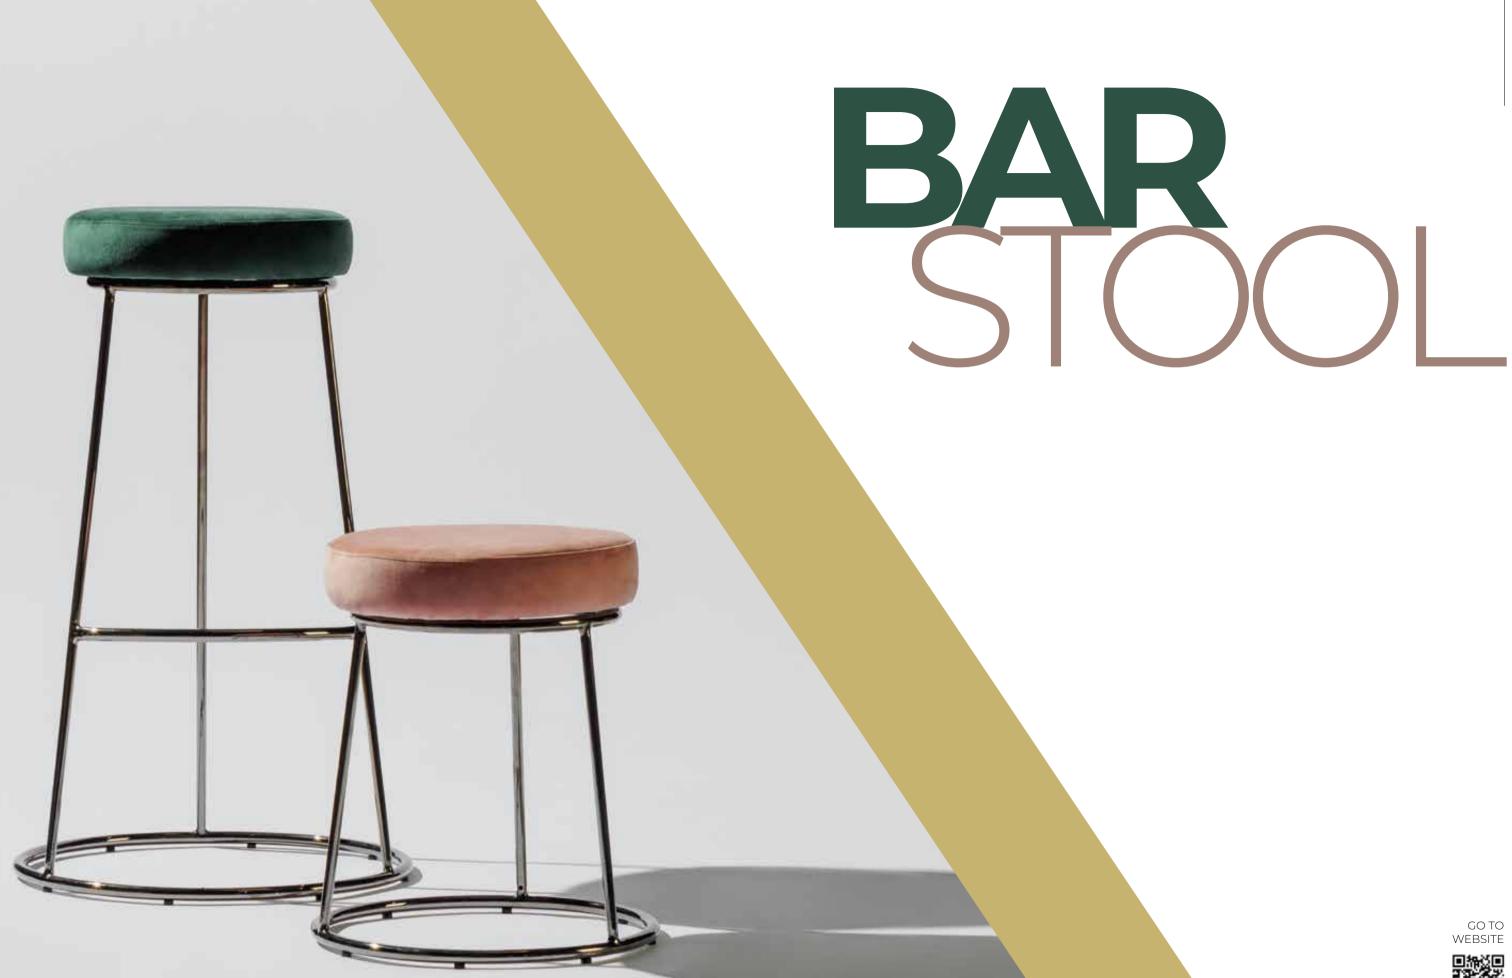

es in all three meeting rooms are identical. Additionally, standard seminar tables were included to provide optimal flexibility.

At FLEXFURN, we offer more than just premium furniture - we deliver tailor-made solutions that make your space shine. Whether you're furnishing an event venue, a hospitality business, or a meeting room, our team is ready to turn your vision into an inspiring reality.

**8space** is a stylish event venue located in Bornem, perfect for hosting small to medium-sized events. When designing their venue, they wanted an interior that was both practical and aesthetically compelling. This led them to Flexfurn, where we helped bring their vision to life.

# FROM CONCEPT TO REALIZATION

# EVENT SPACE

# TAILORED MEETING ROOMS WITH STACKABLE CHAIRS

# WHY CHOOSE FLEXFURN?











The STACKABLE KASAR BAR STOOL is a lightweight bar stool made of polypropylene and,

like the Kasar chair, is reinforced with fibreglass. It is a low-maintenance bar stool that can be quickly and easily cleaned. Its UV-resistant nature helps minimise discolouration. Thanks to its stylish and soft design, the Kasar bar stool is suitable for any occasion. The ergonomic and comfortable design ensures that no cushions are needed for a pleasant seating experience!



### The **STRATO BAR STOOL** is

reinforced with fiberglass, it comes in the same range of colors as the Strato chair: olive green, black, and white. Its design, with vertical slats and soft curves, is stylish yet durable, suitable for both outdoor and indoor high-table settings, like terraces, bar areas, or kitchen islan