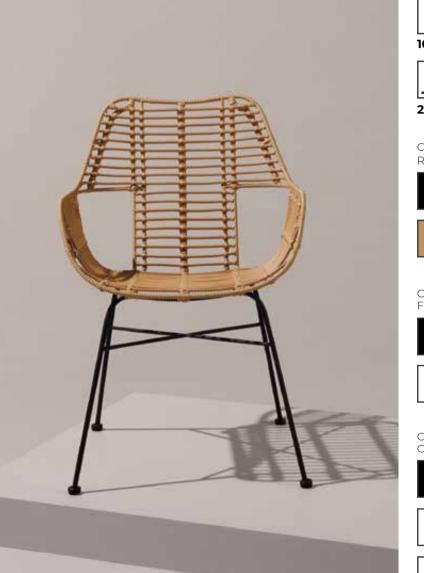

# Pain Armchair

Our PALM STACK CHAIR is an unique, proprietary bohemian product. It is the only stackable PE Rattan chair on the market for both indoor and outdoor use. The legs come with a protective plastic cap, ensuring your chairs are safeguarded against damage during stacking. Complete the warm look with a water-resistant cushion.

PALM ARMCHAIR 

COLOR RATTAN

COLOR FRAME

COLOR CUSHION

**TEDDY STACK CHAIR** Immerse yourself in luxurious comfort and contemporary style with our Teddy stack chair. Indulge in the soft texture of teddy fabric, providing a cosy and inviting seating experience. This stack chair not only offers exceptional comfort but also boasts a high-quality finish that adds a touch of sophistication to any environment.